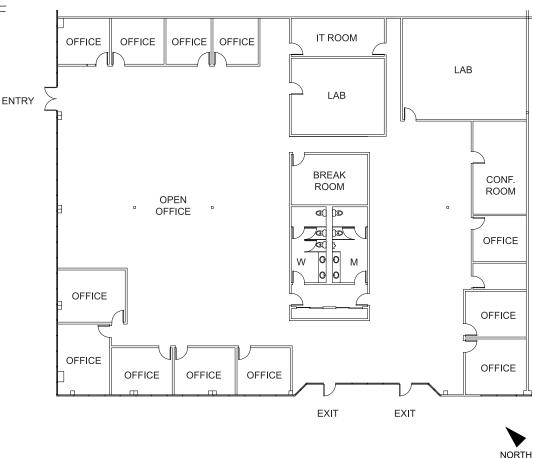

## **PREMISES HIGHLIGHTS**

- ±11,608 SF Office/R&D/Flex Space
- · Corner Unit with 2 Labs
- Lab Space Features ESD Flooring, Clean Room Ceiling Tiles, Class 100 (ISO 5) & Class 10 (ISO 4) Soft Wall Clean Rooms\*\*
- · Open Office Area & Private Offices
- Conference Room, Break Room & Restroom
- · ±200 Amps @ 480/277 Volts Power\*\*
- · Landlord Open to Tenant Improvements
- \* Must be leased by 12/31/2024
- \*\* Subject to verification