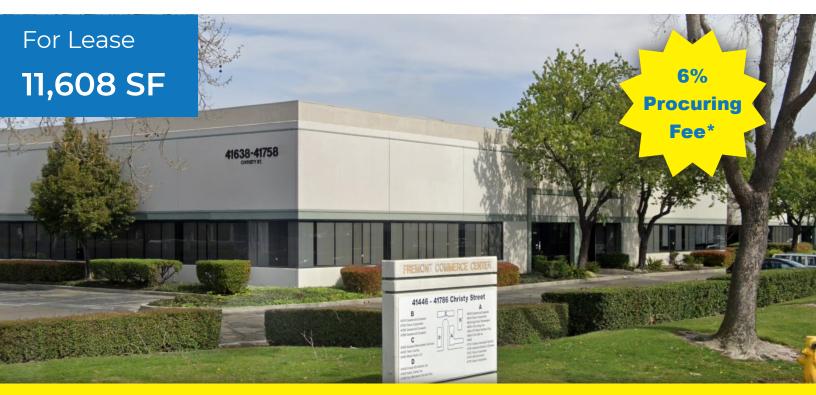

# FREMONT COMMERCE CENTER

41688 Christy Street, Fremont, CA 94538

**Plus Golden State Warriors Tickets!\*** 

## **PREMISES HIGHLIGHTS**

- ±11,608 SF Office/R&D/Flex Space
- · Corner Unit with 2 Labs
- Lab Space Features ESD Flooring, Clean Room Ceiling Tiles, Class 100 (ISO 5) & Class 10 (ISO 4) Soft Wall Clean Rooms\*\*
- · Open Office Area & Private Offices
- Conference Room, Break Room & Restroom
- · ±200 Amps @ 480/277 Volts Power\*\*
- · Landlord Open to Tenant Improvements
- \* Must be leased by 12/31/2024
- \*\* Subject to verification

# **LEASE RATE**

\$1.45 PSF/Month, NNN (\$0.51 OpEx)

For Lease | 11,608 SF