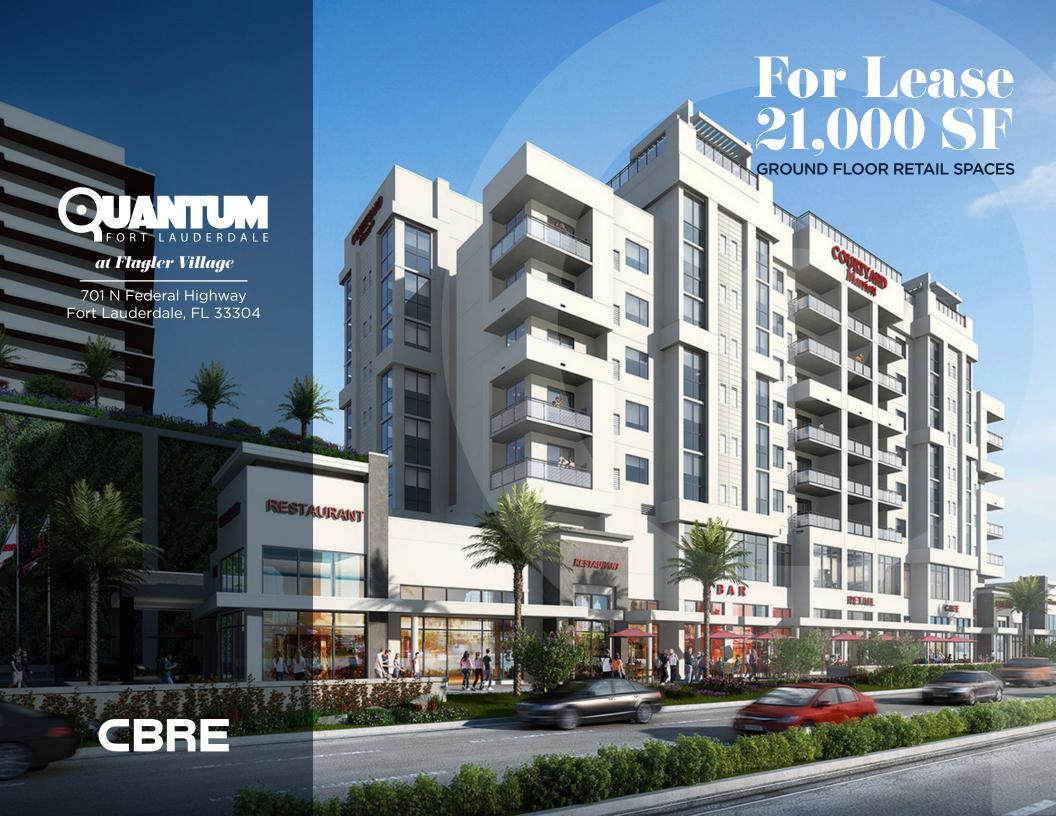

### **Project Overview**

Fort Lauderdale Flagler Village's newest retail & dining destination

21,000 SF

GROUND FLOOR RETAIL SPACES

331

RENTAL APARTMENTS WITH A 5-LEVEL PARKING GARAGE

st

COURTYARD BY
MARRIOTT IN THE AREA

84

PARKING SPACES
EXCLUSIVE TO RETAIL PLUS
ADDITIONAL STREET PARKING

#### **Immediate**

DELIVERY DATE