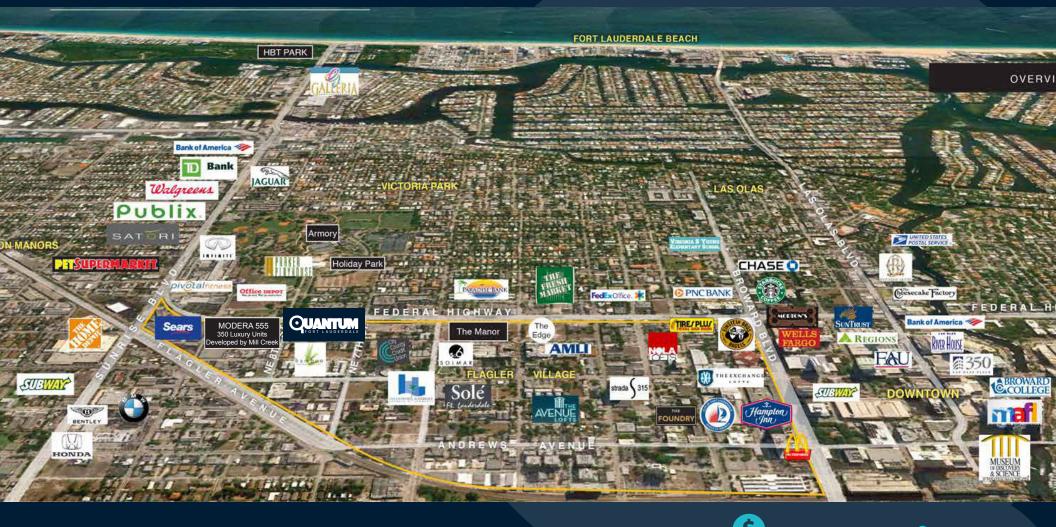

## **Location Map**



### Market Aerial



| 022 DEMOGRAF | PHICS      |            | <b>\$2</b> | AVERAGE<br>HOUSEHOLD | DAYTIME    |
|--------------|------------|------------|------------|----------------------|------------|
|              | POPULATION | HOUSEHOLDS | MEDIAN AGE | INCOME               | POPULATION |
| 1 MILE       | 32,442     | 17,774     | 38         | \$129,441            | 59,649     |
| 3 MILES      | 151,718    | 71,683     | 42         | \$115,141            | 202,484    |
| 5 MILES      | 308,598    | 133,916    | 41         | \$104,136            | 376,130    |

### **Project Overview**

Fort Lauderdale Flagler Village's newest retail & dining destination



21,000 SF

GROUND FLOOR RETAIL SPACES



331

RENTAL APARTMENTS WITH A 5-LEVEL PARKING GARAGE



st

COURTYARD BY
MARRIOTT IN THE AREA



84

PARKI