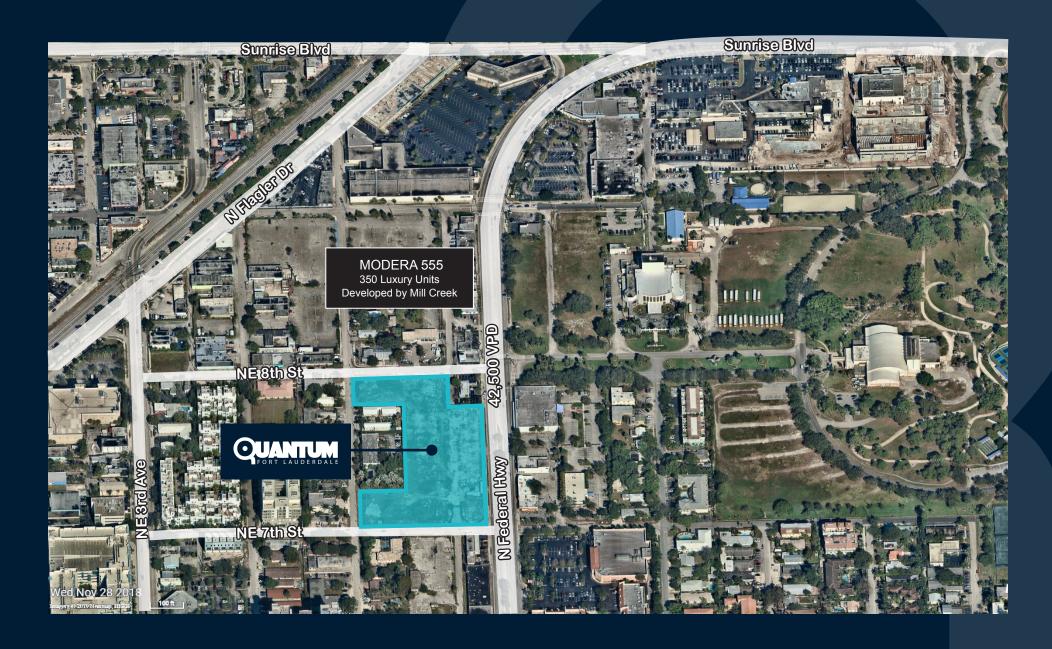

## **Location Map**

### Market Aerial

| 022 DEMOGRAF | PHICS      |            | <b>\$2</b> | AVERAGE<br>HOUSEHOLD | DAYTIME    |
|--------------|------------|------------|------------|----------------------|------------|
|              | POPULATION | HOUSEHOLDS | MEDIAN AGE | INCOME               | POPULATION |
| 1 MILE       | 32,442     | 17,774     | 38         | \$129,441            | 59,649     |
| 3 MILES      | 151,718    | 71,683     | 42         | \$115,141            | 202,484    |
| 5 MILES      | 308,598    | 133,916    | 41         | \$104,136            | 376,130    |

42,500 VPD (2018)

N Federal Highway

© 2022 CBRE, Inc. This information has been obtained from sources believed reliable. We have not verified it and make no guarantee, warranty or representation about it. Any projections, opinions, assumptions or estimates used are for example only and do not represent the current or future performance of the property. You and your advisors should conduct a careful, independent investigation of the property to determine to your satisfaction the suitability of the property for your needs.