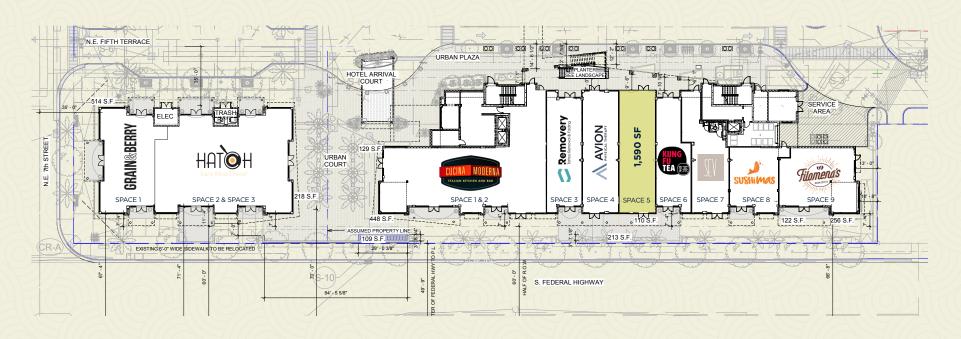

### Site Plan

# Parking

**GROUND FLOOR RETAIL OFFICES** PARKING GARAGE - GROUND LEVEL DEDICATED RETAIL PARKING NORTH & SOUTH TOWER **BACK OF HOUSE** 84 SPACES **NE 5th Avenue** Street **NE 7th Street** NE 8th HOTEL 0 0 **GROUND FLOOR GROUND FLOOR** 0 0 **RETAIL RETAIL** 0 0 (NOT A PART OF THIS PERMIT)