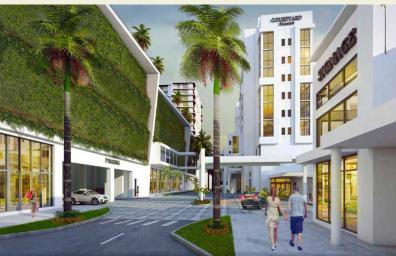

598    | 133,916    | 41         | \$104,136            | 376,130    |

### **Project Overview**

Fort Lauderdale Flagler Village's newest retail & dining destination



21,000 SF

GROUND FLOOR RETAIL SPACES



331

RENTAL APARTMENTS WITH A 5-LEVEL PARKING GARAGE



st

COURTYARD BY
MARRIOTT IN THE AREA



84

PARKING SPACES
EXCLUSIVE TO RETAIL PLUS
ADDITIONAL STREET PARKING



#### **Immediate**

DELIVERY DATE







## **Property Aerial**



### Site Plan





# Parking

**GROUND FLOOR RETAIL OFFICES** PARKING GARAGE - GROUND LEVEL DEDICATED RETAIL PARKING NORTH & SOUTH TOWER **BACK OF HOUSE** 84 SPACES **NE 5th Avenue** Street **NE 7th Street** NE 8th HOTEL 0 0 **GROUND FLOOR GROUND FLOOR** 0 0 **RETAIL RETAIL** 0 0 (NOT A PART OF THIS PERMIT)

42,500 VPD (2018)

N Federal Highway











© 2022 CBRE, Inc. This information has been obtained from sources believed reliable. We have not verified it and make no guarantee, warranty or representation about it. Any projections, opinions, assumptions or estimates used are for example only and do not represent the current or future performance of the property. You and your advisors should conduct a careful, independent investigation of the property to determine to your satisfaction the suitability of the property for your needs.