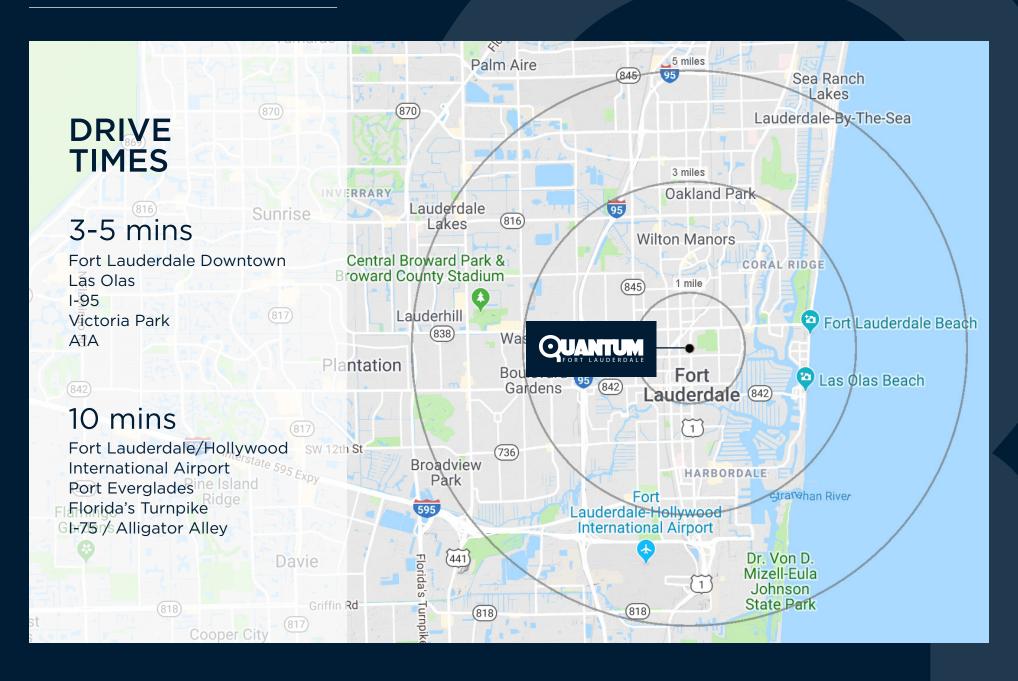

## **Location Map**

### Market Aerial

| 022 DEMOGRAF | PHICS      |            | <b>\$2</b> | AVERAGE<br>HOUSEHOLD | DAYTIME    |
|--------------|------------|------------|------------|----------------------|------------|
|              | POPULATION | HOUSEHOLDS | MEDIAN AGE | INCOME               | POPULATION |
| 1 MILE       | 32,442     | 17,774     | 38         | \$129,441            | 59,649     |
| 3 MILES      | 151,718    | 71,683     | 42         | \$115,141            | 202,484    |
| 5 MILES      | 308,598    | 133,916    | 41         | \$104,136            | 376,130    |