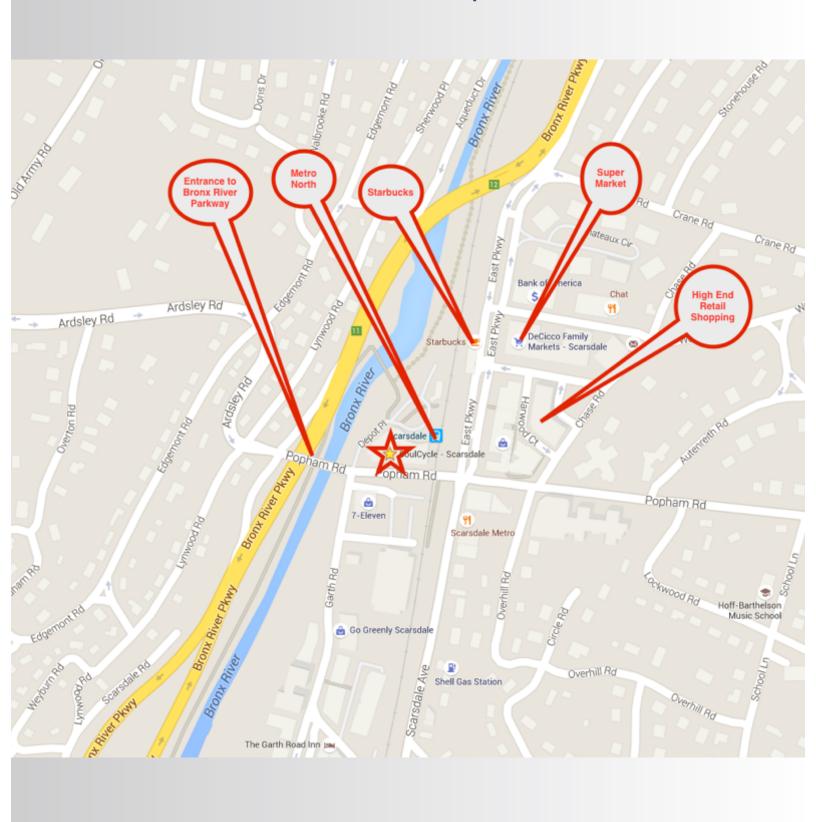

### **Property Features**

- » 1,500 SF
- » Former Yoga Studio, Perfect For Fitness, Office or Medical
- » Located: Downtown Scarsdale Village Daily Car Count 11,000
- » Scarsdale Train Station Adjacent with 4,000 +/-Passengers/Day
- » Join Soul Cycle, CVS, Scarsdale Pediatrics