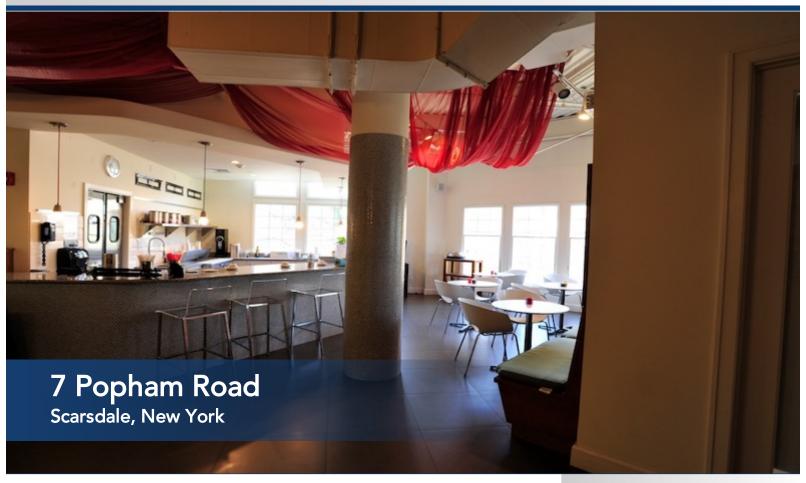

# FITNESS, OFFICE, MEDICAL **SPACE FOR LEASE**





### **Property Features**

- » 1,500 SF
- » Former Yoga Studio, Perfect For Fitness, Office or Medical
- » Located: Downtown Scarsdale Village Daily Car Count 11,000
- » Scarsdale Train Station Adjacent with 4,000 +/-Passengers/Day
- » Join Soul Cycle, CVS, Scarsdale Pediatrics

### **Demographics**

» Population 15,784 5 Mile

7 Mile

113,588

354,403

» Avg HH Income

\$180,249

3 Mile

\$146,585

\$118,951

### » Asking Rent - \$35 PSF NN

All information furnished regarding property for sale, rental or financing is from sources deemed reliable; but no warranty or representation is made to the accuracy there of and same is submitted subject to errors, omissions, changes of price, rental or other conditions prior sales, sales, lease or withdrawal without notice.

#### Contact:

#### **