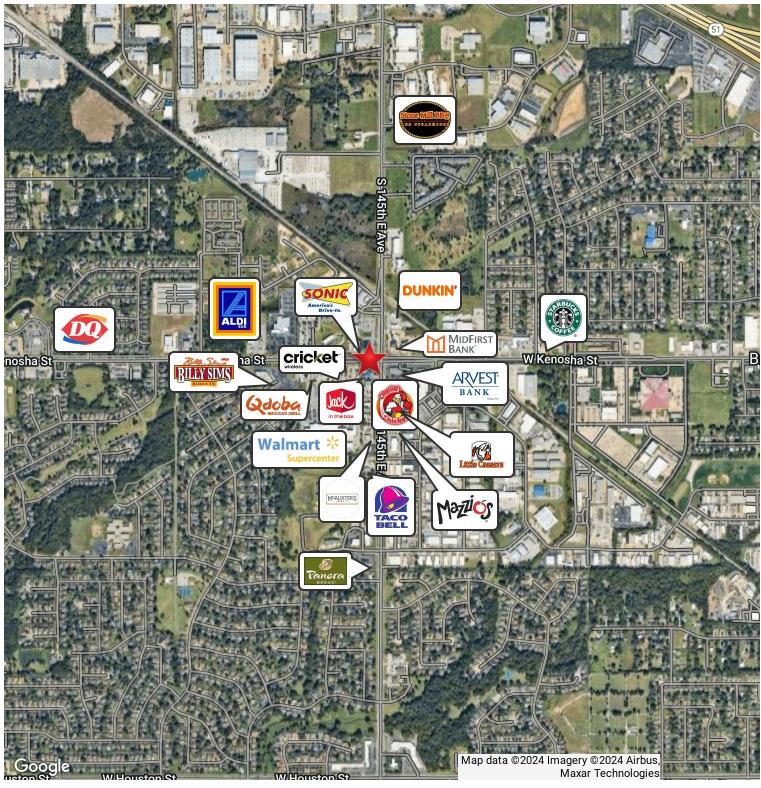

#### **HIGHLIGHTS**

- Sublease opportunity with drive-thru
- Excellent traffic counts
- Heart of Broken Arrow with multiple national tenants nearby
- Nearby multiple Broken Arrow School

| OFFERING SUMMARY |            |
|------------------|------------|
| Lease Rate:      | Negotiable |
| Available SF:    | 3,823 SF   |
| Land Area:       | 0.82 AC    |

| TRAFFIC COUNTS |                  |
|----------------|------------------|
| N Aspen Ave    | 26,209 vpd (22') |
| E 71st St S    | 22,647 vpd (22') |
| E 8th St       | 23,447 vpd (22') |