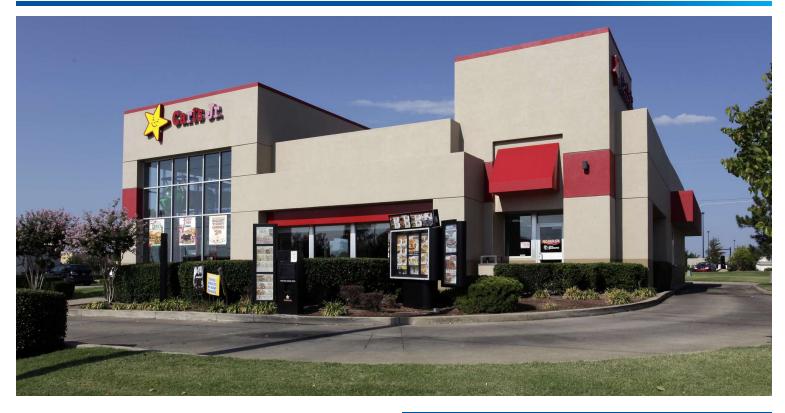

#### **PROPERTY DESCRIPTION**

Discover unparalleled potential at this prime commercial property located in Broken Arrow. Boasting a strategic location with high visibility and convenient access, the property offers an enticing opportunity for businesses seeking to establish a prominent presence. With modern architecture and versatile space, it is perfectly suited for retail or street retail tenants aiming to captivate and engage customers. The property's spacious layout, ample parking, and customizable interior create an ideal canvas for bringing ambitious business visions to life. Embrace the chance to elevate your brand in this dynamic community, where this exceptional property stands ready to accommodate your retail aspirations.

#### **HIGHLIGHTS**

- Sublease opportunity with drive-thru
- Excellent traffic counts
- Heart of Broken Arrow with multiple national tenants nearby
- Nearby multiple Broken Arrow School

| OFFERING SUMMARY |            |
|------------------|------------|
| Lease Rate:      | Negotiable |
| Available SF:    | 3,823 SF   |
| Land Area:       | 0.82 AC    |