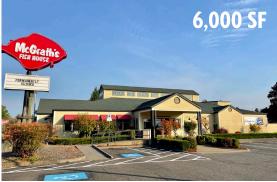

# **SITE PLAN**

| Space # | Tenant                     | SF     |
|---------|----------------------------|--------|
| 1       | Milwaukie Liquor Store     | 3,525  |
| 2       | AVAILABLE *DO NOT DISTURB* | 1,920  |
| 3       | AVAILABLE                  | 1,920  |
| 4       | Weight Watchers            | 1,440  |
| 5       | Sally Beauty               | 1,444  |
| 6       | Subway                     | 1,598  |
| 7       | AVAILABLE                  | 2,378  |
| 8       | Amazing Nails & Spa        | 1,500  |
| 9       | Wong's Garden              | 2,073  |
| 10      | The UPS Store              | 1,000  |
| 11      | Starbucks                  | 1,751  |
| 12      | New Seasons                | 42,630 |
| 13      | AVAILABLE                  | 4,000  |
| 14      | AVAILABLE                  | 3,900  |
| 15      | AVAILABLE                  | 2,900  |
| 16      | AVAILABLE                  | 3,123  |
| 17      | Rite Aid                   | 31,472 |
| 18      | LL Flooring                | 7,899  |
| 19      | AVAILABLE                  | 3,260  |
| 20/21   | Ace Hardware               | 13,161 |
| 22      | Dollar Tree                | 10,059 |
| 23      | Taco Bell                  | 2,270  |
| 24      | Shari's                    | 3,909  |
| 25      | AVAILABLE                  | 6,000  |
| 26      | Luna's Ice Cream           | 1,200  |
| 27      | Total Wireless             | 1,200  |
| 28/29   | Planet Fitness             | 25,000 |