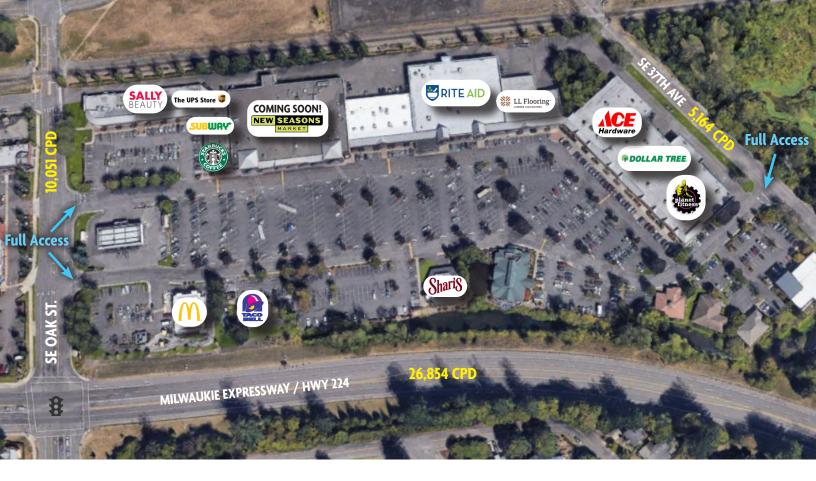

## 1,920 SF – 13,923 SF AVAILABLE FOR LEASE

- PROMINENT PAD AND SHOP SPACE AVAILABLE
- POWER CENTER SERVICING MILWAUKIE, SE CLACKAMAS AND SELLWOOD NEIGHBORHOODS
- EASY ACCESS WITH SIGNALIZED INTERSECTION OFF THE MILWAUKIE EXPRESSWAY (HWY 224)
- SURROUNDING TRADE AREA FEATURES SIGNIFICANT DAYTIME POPULATION
- CALL FOR RATES

# **SITE PLAN**

| Space # | Tenant                     | SF     |
|---------|----------------------------|--------|
| 1       | Milwaukie Liquor Store     | 3,525  |
| 2       | AVAILABLE *DO NOT DISTURB* | 1,920  |
| 3       | AVAILABLE                  | 1,920  |
| 4       | Weight Watchers            | 1,440  |
| 5       | Sally Beauty               | 1,444  |
| 6       | Subway                     | 1,598  |
| 7       | AVAILABLE                  | 2,378  |
| 8       | Amazing Nails & Spa        | 1,500  |
| 9       | Wong's Garden              | 2,073  |
| 10      | The UPS Store              | 1,000  |
| 11      | Starbucks                  | 1,751  |
| 12      | New Seasons                | 42,630 |
| 13      | AVAILABLE                  | 4,000  |
| 14      | AVAILABLE                  | 3,900  |
| 15      | AVAILABLE                  | 2,900  |
| 16      | AVAILABLE                  | 3,123  |
| 17      | Rite Aid                   | 31,472 |
| 18      | LL Flooring                | 7,899  |
| 19      | AVAILABLE                  | 3,260  |
| 20/21   | Ace Hardware               | 13,161 |
| 22      | Dollar Tree                | 10,059 |
| 23      | Taco Bell                  | 2,270  |
| 24      | Shari's                    | 3,909  |
| 25      | AVAILABLE                  | 6,000  |
| 26      | Luna's Ice Cream           | 1,200  |
| 27      | Total Wireless             | 1,200  |
| 28/29   | Planet Fitness             | 25,000 |