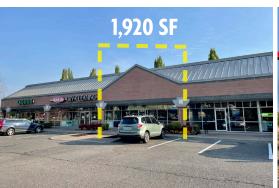

# **SITE PLAN**

| Space # | Tenant                     | SF     |
|---------|----------------------------|--------|
| 1       | Milwaukie Liquor Store     | 3,525  |
| 2       | AVAILABLE *DO NOT DISTURB* | 1,920  |
| 3       | AVAILABLE                  | 1,920  |
| 4       | Weight Watchers            | 1,440  |
| 5       | Sally Beauty               | 1,444  |
| 6       | Subway                     | 1,598  |
| 7       | AVAILABLE                  | 2,378  |
| 8       | Amazing Nails & Spa        | 1,500  |
| 9       | Wong's Garden              | 2,073  |
| 10      | The UPS Store              | 1,000  |
| 11      | Starbucks                  | 1,751  |
| 12      | New Seasons                | 42,630 |
| 13      | AVAILABLE                  | 4,000  |
| 14      | AVAILABLE                  | 3,900  |
| 15      | AVAILABLE                  | 2,900  |
| 16      | AVAILABLE                  | 3,123  |
| 17      | Rite Aid                   | 31,472 |
| 18      | LL Flooring                | 7,899  |
| 19      | AVAILABLE                  | 3,260  |
| 20/21   | Ace Hardware               | 13,161 |
| 22      | Dollar Tree                | 10,059 |
| 23      | Taco Bell                  | 2,270  |
| 24      | Shari's                    | 3,909  |
| 25      | AVAILABLE                  | 6,000  |
| 26      | Luna's Ice Cream           | 1,200  |
| 27      | Total Wireless             | 1,200  |
| 28/29   | Planet Fitness             | 25,000 |