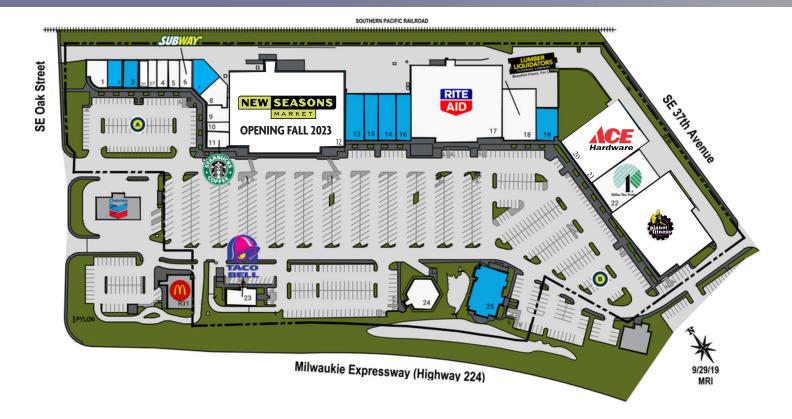

# **SITE PLAN**

| Space # | Tenant                     | SF     |
|---------|----------------------------|--------|
| 1       | Milwaukie Liquor Store     | 3,525  |
| 2       | AVAILABLE *DO NOT DISTURB* | 1,920  |
| 3       | AVAILABLE                  | 1,920  |
| 4       | Weight Watchers            | 1,440  |
| 5       | Sally Beauty               | 1,444  |
| 6       | Subway                     | 1,598  |
| 7       | AVAILABLE                  | 2,378  |
| 8       | Amazing Nails & Spa        | 1,500  |
| 9       | Wong's Garden              | 2,073  |
| 10      | The UPS Store              | 1,000  |
| 11      | Starbucks                  | 1,751  |
| 12      | New Seasons                | 42,630 |
| 13      | AVAILABLE                  | 4,000  |
| 14      | AVAILABLE                  | 3,900  |
| 15      | AVAILABLE                  | 2,900  |
| 16      | AVAILABLE                  | 3,123  |
| 17      | Rite Aid                   | 31,472 |
| 18      | LL Flooring                | 7,899  |
| 19      | AVAILABLE                  | 3,260  |
| 20/21   | Ace Hardware               | 13,161 |
| 22      | Dollar Tree                | 10,059 |
| 23      | Taco Bell                  | 2,270  |
| 24      | Shari's                    | 3,909  |
| 25      | AVAILABLE                  | 6,000  |
| 26      | Luna's Ice Cream           | 1,200  |
| 27      | Total Wireless             | 1,200  |
| 28/29   | Planet Fitness             | 25,000 |