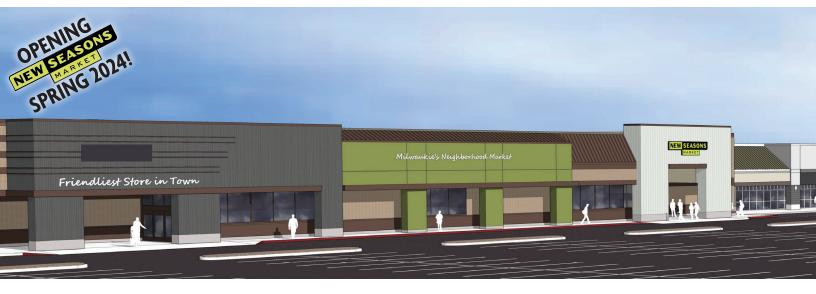

# MILWAUKIE MARKETPLACE

HWY 224 & SE OAK STREET IN MILWAUKIE, OREGON

## 1,920 SF – 13,923 SF AVAILABLE FOR LEASE

- PROMINENT PAD AND SHOP SPACE AVAILABLE
- POWER CENTER SERVICING MILWAUKIE, SE CLACKAMAS AND SELLWOOD NEIGHBORHOODS
- EASY ACCESS WITH SIGNALIZED INTERSECTION OFF THE MILWAUKIE EXPRESSWAY (HWY 224)
- SURROUNDING TRADE AREA FEATURES SIGNIFICANT DAYTIME POPULATION
- CALL FOR RATES