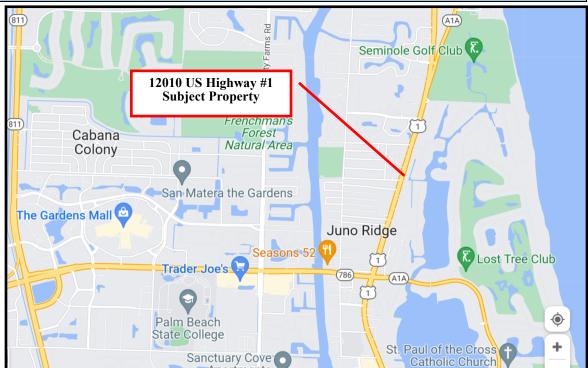

#### **Strategic Location**

The property represented is situated on the east side of US Highway #1, just north of the PGA Boulevard and US Highway #1 intersection. Property has an excellent location and surrounded by mature trees that gives the site a private look. Property has direct exposure to a navigable waterway to the eastern side of building. The building is walking distance to all major amenities, restaurants, businesses, and support facilities. This area has historically experienced high demand with low vacancy rates due to its central location. Property values, occupancy levels, and rent levels in the area have increased over the past several years with this trend expected to continue into the foreseeable future.