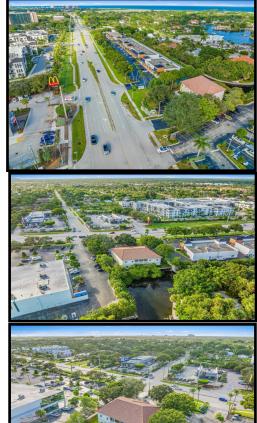

#### **Strategic Location**

The property represented is situated on the east side of US Highway #1, just north of the PGA Boulevard and US Highway #1 intersection. Property has an excellent location and surrounded by mature trees that gives the site a private look. Property has direct exposure to a navigable waterway to the eastern side of building. The building is walking distance to all major amenities, restaurants, businesses, and support facilities. This area has historically experienced high demand with low vacancy rates due to its central location. Property values, occupancy levels, and rent levels in the area have increased over the past several years with this trend expected to continue into the foreseeable future.

### **Additional Pictures**