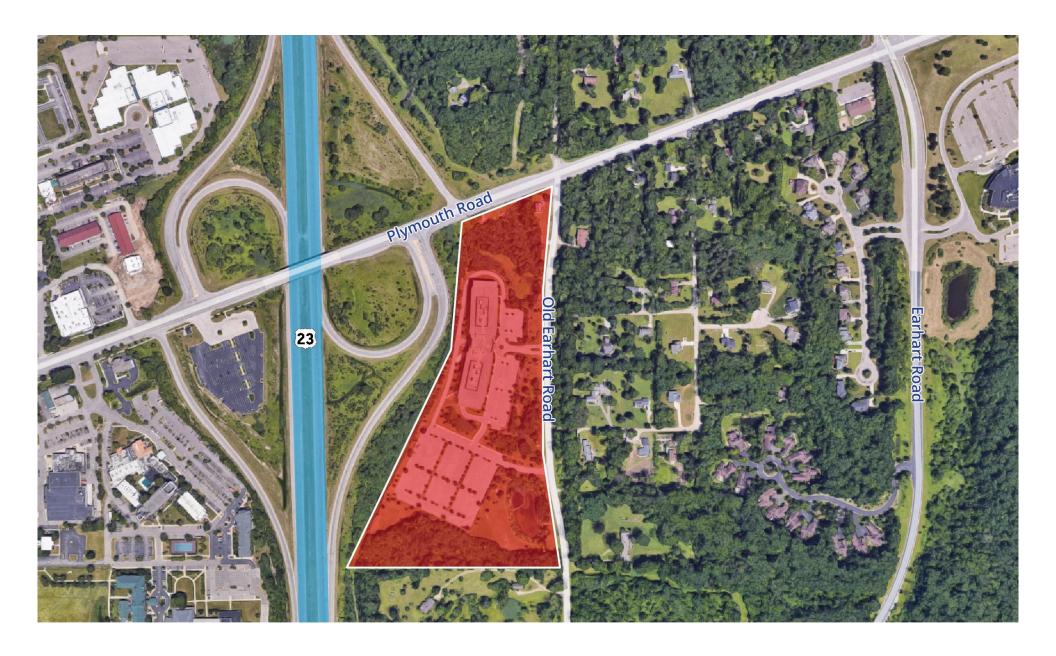

A Office Building Available For Lease with 35,000 SF Immediately Available. Options up to 170,000 SF with 70,000 SF Floorplates.
- Modern Contemporary Construction
  Featuring an Impressive Two-Story
  Lobby with Premium Design and
  Materials
- Located Minutes From University of Michigan
- Signage Available with Excellent Visibility
  From US-23

- Proximity to Restaurants, Hotels, and Shopping
- Underground, Covered, Heated Parking
- Ideal For Businesses Seeking a Prestigious HQ Location
- Convenient Access to Major Highways and Transportation Hubs
- All the Best Building Amenities with a Full-Service Cafeteria, Workout Facility, with Showers, and Tenant Lounge Space
- Modern, Digital Building Systems

## **Property Photos**









### **Property Photos**









### **Aerial Map**



#### **Location Overview**



### Availability

| Suite     | SF Available | Lease Rate (\$/SF) | Occupancy |
|-----------|--------------|--------------------|-----------|
| 110       | 5,670 RSF    | \$24.00 SF NNN     | Immediate |
| 185       | 8,085 RSF    | \$24.00 SF NNN     | Immediate |
| 210       | 9,604 RSF    | \$23.00 SF NNN     | Immediate |
| 220       | 9,246 RSF    | \$23.00 SF NNN     | Immediate |
| 230       | 11,466 RSF   | \$23.00 SF NNN     | Immediate |
| 240       | 3,828 RSF    | \$23.00 SF NNN     | Immediate |
| 210 – 240 | 34,144 RSF   | \$23.00 SF NNN     | Immediate |
| 250       | 31,106 RSF   | \$23.00 SF NNN     | Immediate |
| 210 – 250 | 65,250 RSF   | \$23.00 SF NNN     | Immediate |



# 2211 Old Earhart Road

Ann Arbor, Michigan

**Up to 170,000 SF