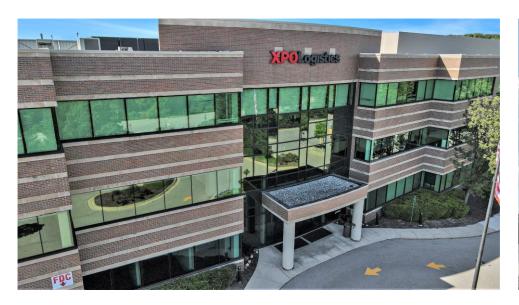

2211 Old Earhart Road

#### Ann Arbor, Michigan

- Class A Office Building Available For Lease with 35,000 SF Immediately Available. Options up to 170,000 SF with 70,000 SF Floorplates.
- Modern Contemporary Construction
  Featuring an Impressive Two-Story
  Lobby with Premium Design and
  Materials
- Located Minutes From University of Michigan
- Signage Available with Excellent Visibility
  From US-23

- Proximity to Restaurants, Hotels, and Shopping
- Underground, Covered, Heated Parking
- Ideal For Businesses Seeking a Prestigious HQ Location
- Convenient Access to Major Highways and Transportation Hubs
- All the Best Building Amenities with a Full-Service Cafeteria, Workout Facility, with Showers, and Tenant Lounge Space
- Modern, Digital Building Systems

## **Property Photos**









### **Property Photos**









### **Aerial Map**



#### **Location Overview**



### Availability

| Suite     | SF Available | Lease Rate (\$/SF) | Occupancy |
|-----------|--------------|--------------------|-----------|
| 110       | 5,670 RSF    | \$24.00 SF NNN     | Immediate |
| 185       | 8,085 RSF    | \$24.00 SF NNN     | Immediate |
| 210       | 9,604 RSF    | \$23.00 SF NNN     | Immediate |
| 220       | 9,246 RSF    | \$23.00 SF NNN     | Immediate |
| 230       | 11,466 RSF   | \$23.00 SF NNN     | Immediate |
| 240       | 3,828 RSF    | \$23.00 SF NNN     | Immediate |
| 210 – 240 | 34,144 RSF   | \$23.00 SF NNN     | Immediate |
| 250       | 31,106 RSF   | \$23.00 SF NNN     | Immediate |
| 210 – 250 | 65,250 RSF   | \$23.00 SF NNN     | Immediate |



# 2211 O