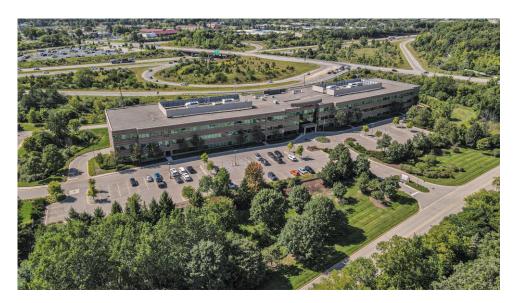

#### 2211 Old Earhart Road

#### Ann Arbor, Michigan

- Class A Office Building Available For Lease with 35,000 SF Immediately Available. Options up to 170,000 SF with 70,000 SF Floorplates.
- Modern Contemporary Construction
  Featuring an Impressive Two-Story
  Lobby with Premium Design and
  Materials
- Located Minutes From University of Michigan
- Signage Available with Excellent Visibility
  From US-23

- Proximity to Restaurants, Hotels, and Shopping
- Underground, Covered, Heated Parking
- Ideal For Businesses Seeking a Prestigious HQ Location
- Convenient Access to Major Highways and Transportation Hubs
- All the Best Building Amenities with a Full-Service Cafeteria, Workout Facility, with Showers, and Tenant Lounge Space
- Modern, Digital Building Systems

## **Property Photos**









### **Property Photos**









### **Aerial Map**



#### **Location Overview**



### Availability

| Suite     | SF Available | Lease Rate (\$/SF) | Occupancy |
|-----------|--------------|--------------------|-----------|
| 110       | 5,670 RSF    | \$24.00 SF NNN     | Immediate |
| 185       | 8,085 RSF    | \$24.00 SF NNN     | Immediate |
| 210       | 9,604 RSF    | \$23.00 SF NNN     | Immediate |
| 220       | 9,246 RSF    | \$23.00 SF NNN     | Immediate |
| 230       | 11,466 RSF   | \$23.00 SF NNN     | Immediate |
| 240       | 3,828 RSF    | \$23.00 SF NNN     | Immediate |
| 210 – 240 | 34,144 RSF   | \$23.00 SF NNN     | Immediate |
| 250       | 31,106 RSF   | \$23.00 SF NNN     | Immediate |
| 210 – 250 | 65,250 RSF   | \$23.00 SF NNN     | Immediate |



# 22