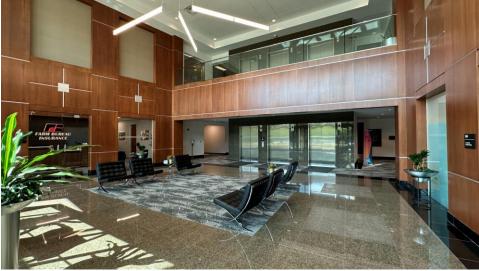

Arbor, Michigan

- Class A Office Building Available For Lease with 35,000 SF Immediately Available. Options up to 170,000 SF with 70,000 SF Floorplates.
- Modern Contemporary Construction
  Featuring an Impressive Two-Story
  Lobby with Premium Design and
  Materials
- Located Minutes From University of Michigan
- Signage Available with Excellent Visibility
  From US-23

- Proximity to Restaurants, Hotels, and Shopping
- Underground, Covered, Heated Parking
- Ideal For Businesses Seeking a Prestigious HQ Location
- Convenient Access to Major Highways and Transportation Hubs
- All the Best Building Amenities with a Full-Service Cafeteria, Workout Facility, with Showers, and Tenant Lounge Space
- Modern, Digital Building Systems

## **Property Photos**









### **Property Photos**









### **Aerial Map**



#### **Location Overview**



### Availability

| Suite     | SF Available | Lease Rate (\$/SF) | Occupancy |
|-----------|--------------|--------------------|-----------|
| 110       | 5,670 RSF    | \$24.00 SF NNN     | Immediate |
| 185       | 8,085 RSF    | \$24.00 SF NNN     | Immediate |
| 210       | 9,604 RSF    | \$23.00 SF NNN     | Immediate |
| 220       | 9,246 RSF    | \$23.00 SF NNN     | Immediate |
| 230       | 11,466 RSF   | \$23.00 SF NNN     | Immediate |
| 240       | 3,828 RSF    | \$23.00 SF NNN     | Immediate |
| 210 – 240 | 34,144 RSF   | \$23.00 SF NNN     | Immediate |
| 250       | 31,106 RSF   | \$23.00 SF NNN     | Immediate |
| 210 – 250 | 65,250 RSF   | \$23.00 SF NNN     | Immediate |



# 2211 Old Earhart Road

Ann Arbor, Michi