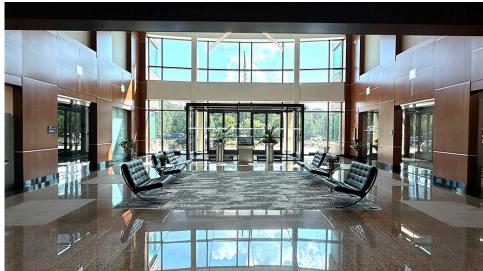

bor, Michigan

- Class A Office Building Available For Lease with 35,000 SF Immediately Available. Options up to 170,000 SF with 70,000 SF Floorplates.
- Modern Contemporary Construction
  Featuring an Impressive Two-Story
  Lobby with Premium Design and
  Materials
- Located Minutes From University of Michigan
- Signage Available with Excellent Visibility
  From US-23

- Proximity to Restaurants, Hotels, and Shopping
- Underground, Covered, Heated Parking
- Ideal For Businesses Seeking a Prestigious HQ Location
- Convenient Access to Major Highways and Transportation Hubs
- All the Best Building Amenities with a Full-Service Cafeteria, Workout Facility, with Showers, and Tenant Lounge Space
- Modern, Digital Building Systems

## **Property Photos**









### **Property Photos**









### **Aerial Map**



#### **Location Overview**



### Availability

| Suite     | SF Available | Lease Rate (\$/SF) | Occupancy |
|-----------|--------------|--------------------|-----------|
| 110       | 5,670 RSF    | \$24.00 SF NNN     | Immediate |
| 185       | 8,085 RSF    | \$24.00 SF NNN     | Immediate |
| 210       | 9,604 RSF    | \$23.00 SF NNN     | Immediate |
| 220       | 9,246 RSF    | \$23.00 SF NNN     | Immediate |
| 230       | 11,466 RSF   | \$23.00 SF NNN     | Immediate |
| 240       | 3,828 RSF    | \$23.00 SF NNN     | Immediate |
| 210 – 240 | 34,144 RSF   | \$23.00 SF NNN     | Immediate |
| 250       | 31,106 RSF   | \$23.00 SF NNN     | Immediate |
| 210 – 250 | 65,250 RSF   | \$23.00 SF NNN     | Immediate |



# 2211 Old Earhart Road

Ann Arbor, Michiga