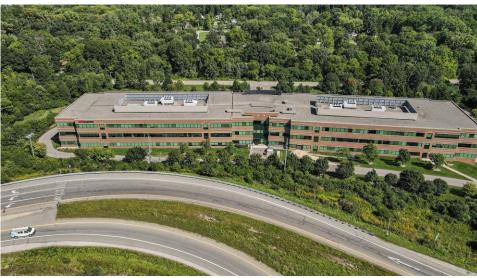

## 2211 Old Earhart Road

#### Ann Arbor, Michigan

- Class A Office Building Available For Lease with 35,000 SF Immediately Available. Options up to 170,000 SF with 70,000 SF Floorplates.
- Modern Contemporary Construction
  Featuring an Impressive Two-Story
  Lobby with Premium Design and
  Materials
- Located Minutes From University of Michigan
- Signage Available with Excellent Visibility
  From US-23

- Proximity to Restaurants, Hotels, and Shopping
- Underground, Covered, Heated Parking
- Ideal For Businesses Seeking a Prestigious HQ Location
- Convenient Access to Major Highways and Transportation Hubs
- All the Best Building Amenities with a Full-Service Cafeteria, Workout Facility, with Showers, and Tenant Lounge Space
- Modern, Digital Building Systems

## **Property Photos**









### **Property Photos**









### **Aerial Map**



#### **Location Overview**



### Availability

| Suite     | SF Available | Lease Rate (\$/SF) | Occupancy |
|-----------|--------------|--------------------|-----------|
| 110       | 5,670 RSF    | \$24.00 SF NNN     | Immediate |
| 185       | 8,085 RSF    | \$24.00 SF NNN     | Immediate |
| 210       | 9,604 RSF    | \$23.00 SF NNN     | Immediate |
| 220       | 9,246 RSF    | \$23.00 SF NNN     | Immediate |
| 230       | 11,466 RSF   | \$23.00 SF NNN     | Immediate |
| 240       | 3,828 RSF    | \$23.00 SF NNN     | Immediate |
| 210 – 240 | 34,144 RSF   | \$23.00 SF NNN     | Immediate |
| 250       | 31,106 RSF   | \$23.00 SF NNN     | Immediate |
| 210 – 250 | 65,250 RSF   | \$23.00 SF NNN     | Immediate |



# 2211