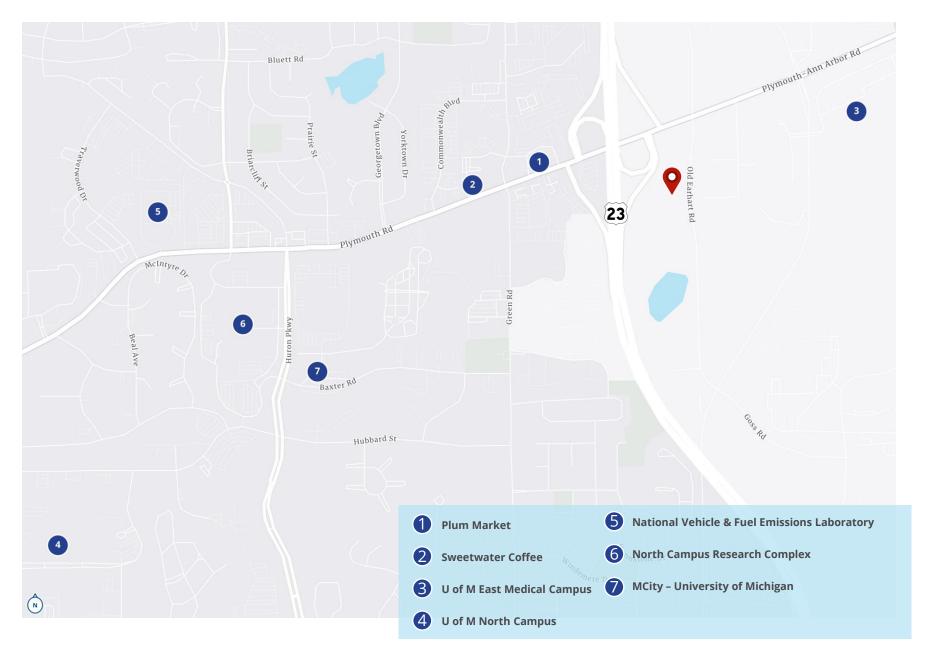

or Lease with 35,000 SF Immediately Available. Options up to 170,000 SF with 70,000 SF Floorplates.
- Modern Contemporary Construction
  Featuring an Impressive Two-Story
  Lobby with Premium Design and
  Materials
- Located Minutes From University of Michigan
- Signage Available with Excellent Visibility
  From US-23

- Proximity to Restaurants, Hotels, and Shopping
- Underground, Covered, Heated Parking
- Ideal For Businesses Seeking a Prestigious HQ Location
- Convenient Access to Major Highways and Transportation Hubs
- All the Best Building Amenities with a Full-Service Cafeteria, Workout Facility, with Showers, and Tenant Lounge Space
- Modern, Digital Building Systems

## **Property Photos**









### **Property Photos**









### **Aerial Map**



#### **Location Overview**



### Availability

| Suite     | SF Available | Lease Rate (\$/SF) | Occupancy |
|-----------|--------------|--------------------|-----------|
| 110       | 5,670 RSF    | \$24.00 SF NNN     | Immediate |
| 185       | 8,085 RSF    | \$24.00 SF NNN     | Immediate |
| 210       | 9,604 RSF    | \$23.00 SF NNN     | Immediate |
| 220       | 9,246 RSF    | \$23.00 SF NNN     | Immediate |
| 230       | 11,466 RSF   | \$23.00 SF NNN     | Immediate |
| 240       | 3,828 RSF    | \$23.00 SF NNN     | Immediate |
| 210 – 240 | 34,144 RSF   | \$23.00 SF NNN     | Immediate |
| 250       | 31,106 RSF   | \$23.00 SF NNN     | Immediate |
| 210 – 250 | 65,250 RSF   | \$23.00 SF NNN     | Immediate |



# 2211 Old Earhart Road

Ann Arbor, Michigan

**Up to 170,000 SF Contiguous Available** 

**Gar