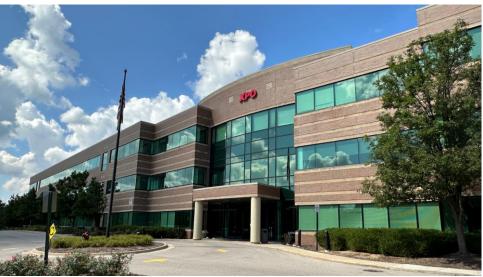

211 Old Earhart Road

#### Ann Arbor, Michigan

- Class A Office Building Available For Lease with 35,000 SF Immediately Available. Options up to 170,000 SF with 70,000 SF Floorplates.
- Modern Contemporary Construction
  Featuring an Impressive Two-Story
  Lobby with Premium Design and
  Materials
- Located Minutes From University of Michigan
- Signage Available with Excellent Visibility
  From US-23

- Proximity to Restaurants, Hotels, and Shopping
- Underground, Covered, Heated Parking
- Ideal For Businesses Seeking a Prestigious HQ Location
- Convenient Access to Major Highways and Transportation Hubs
- All the Best Building Amenities with a Full-Service Cafeteria, Workout Facility, with Showers, and Tenant Lounge Space
- Modern, Digital Building Systems

## **Property Photos**









### **Property Photos**









### **Aerial Map**



#### **Location Overview**



### Availability

| Suite     | SF Available | Lease Rate (\$/SF) | Occupancy |
|-----------|--------------|--------------------|-----------|
| 110       | 5,670 RSF    | \$24.00 SF NNN     | Immediate |
| 185       | 8,085 RSF    | \$24.00 SF NNN     | Immediate |
| 210       | 9,604 RSF    | \$23.00 SF NNN     | Immediate |
| 220       | 9,246 RSF    | \$23.00 SF NNN     | Immediate |
| 230       | 11,466 RSF   | \$23.00 SF NNN     | Immediate |
| 240       | 3,828 RSF    | \$23.00 SF NNN     | Immediate |
| 210 – 240 | 34,144 RSF   | \$23.00 SF NNN     | Immediate |
| 250       | 31,106 RSF   | \$23.00 SF NNN     | Immediate |
| 210 – 250 | 65,250 RSF   | \$23.00 SF NNN     | Immediate |



# 2211 Old