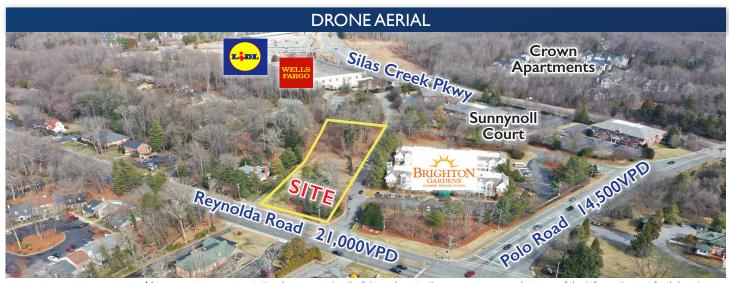

147 S. CHERRY STREET, SUITE 200 | WINSTON-SALEM, NC 27101 | p 336.722.1986 | f 336.723.3173 | MERIDIANREALTY.COM

- 1.709± Acres
- Gentle topography
- Zoned RS-9
- Area Plan calls for office development
- Adjacent to Brighton Gardens and Sunnynoll Court Office Park
- Water, sewer, and gas are adjacent

## 2611 Reynolda Road | Winston-Salem, NC 27106