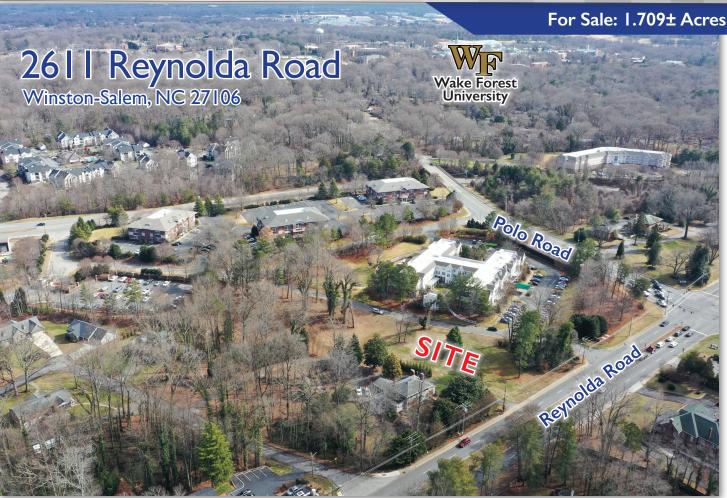

147 S. CHERRY STREET, SUITE 200 | WINSTON-SALEM, NC 27101 | p 336.722.1986 | f 336.723.3173 | MERIDIANREALTY.COM

- 1.709± Acres
- Gentle topography
- Zoned RS-9
- Area Plan calls for office development
- Adjacent to Brighton Gardens and Sunnynoll Court Office Park
- Water, sewer, and gas are adjacent

## 2611 Reynolda Road | Winston-Salem, NC 27106