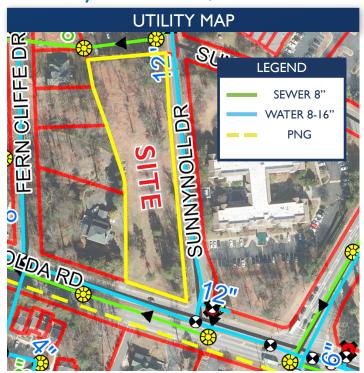

147 S. CHERRY STREET, SUITE 200 | WINSTON-SALEM, NC 27101 | p 336.722.1986 | f 336.723.3173 | MERIDIANREALTY.COM

- 1.709± Acres
- Gentle topography
- Zoned RS-9
- Area Plan calls for office development
- Adjacent to Brighton Gardens and Sunnynoll Court Office Park
- Water, sewer, and gas are adjacent