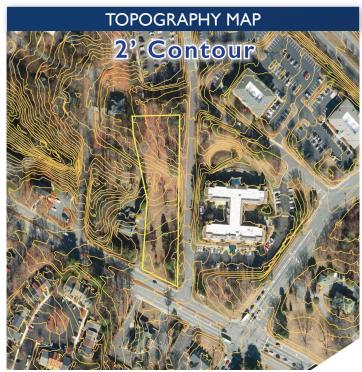

147 S. CHERRY STREET, SUITE 200 | WINSTON-SALEM, NC 27101 | p 336.722.1986 | f 336.723.3173 | MERIDIANREALTY.COM

- 1.709± Acres
- Gentle topography
- Zoned RS-9
- Area Plan calls for office development
- Adjacent to Brighton Gardens and Sunnynoll Court Office Park
- Water, sewer, and gas are adjacent