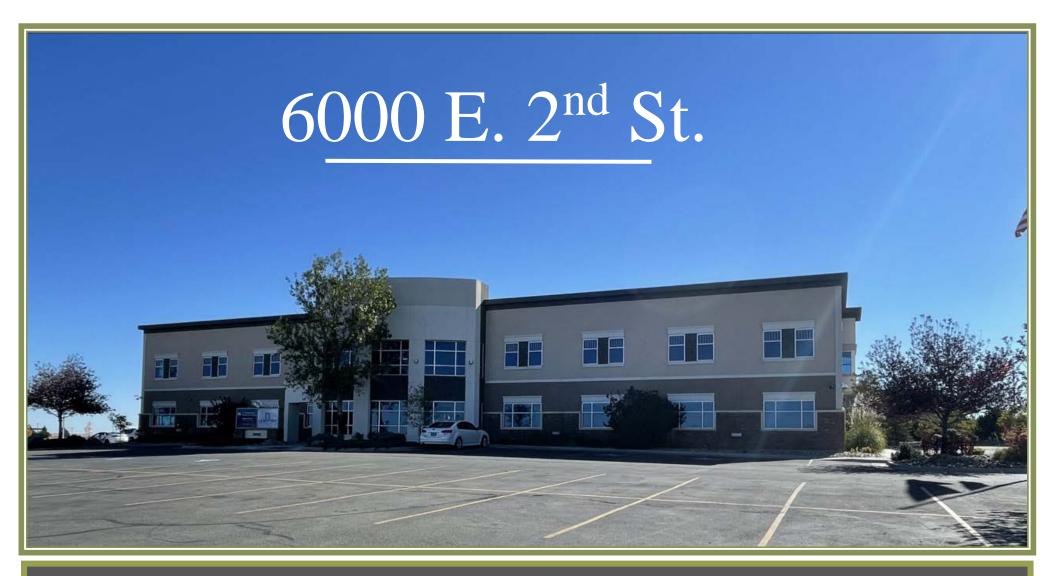

- 1,000-12,300 rentable square feet available on the Second floor
- Former NY Life offices, can be demised
- First floor tenant is the Casper Veterans Administration Clinic
- Centrally located in the heart of Casper's growing Eastside Professional Business Park
- Surrounded by Retail, Restaurants, Medical Facilities & Hotels
- Two Story Class "A" Office Building
- Rental Rate: \$16.00 PSF and up / NNN