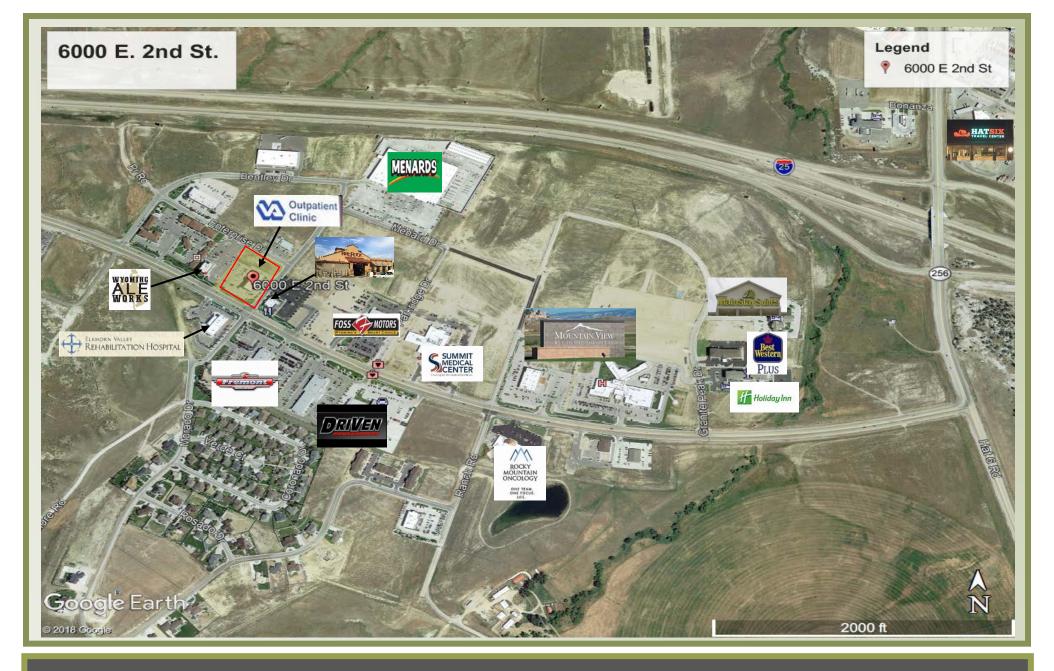

- 1,000-12,300 rentable square feet available on the Second floor
- Former NY Life offices, can be demised
- First floor tenant is the Casper Veterans Administration Clinic
- Centrally located in the heart of Casper's growing Eastside Professional Business Park
- Surrounded by Retail, Restaurants, Medical Facilities & Hotels
- Two Story Class "A" Office Building
- Rental Rate: \$16.00 PSF and up / NNN

#2007 INTERIOR ARCHITECTS, INC., A CALIFORNIA CORPORATION

Refer To Drawing: Issue:

Date:

SK-13 REVISION 05/04/2007 3/32=1'-0" Scale:

Drawing:

SK-14

- Lot 7
- Located in the McMurray Business Park No. 2
- 1.45 Acres