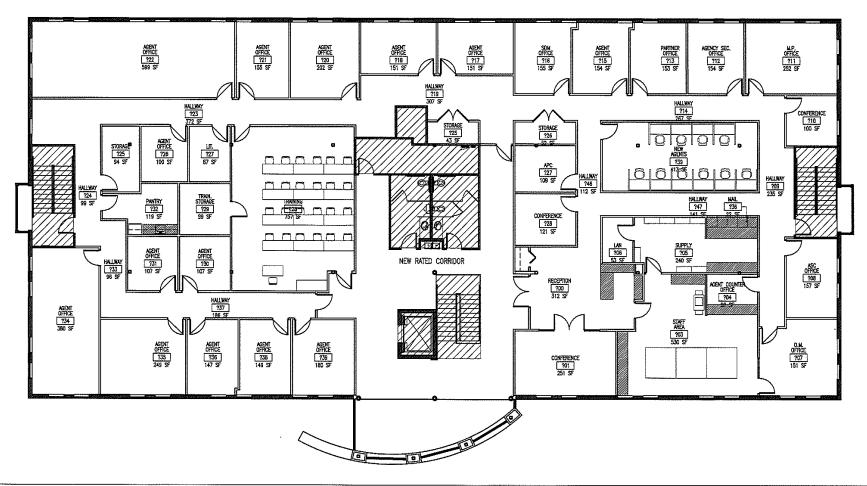

- 1,000-12,300 rentable square feet available on the Second floor
- Former NY Life offices, can be demised
- First floor tenant is the Casper Veterans Administration Clinic
- Centrally located in the heart of Casper's growing Eastside Professional Business Park
- Surrounded by Retail, Restaurants, Medical Facilities & Hotels
- Two Story Class "A" Office Building
- Rental Rate: \$16.00 PSF and up / NNN

WWW.CORNERSTONERE.COM

Chuck Hawley Principal 307-259-1315

Contact:

Forrest Leff Principal Broker 307-262-2393

- Contemporary Layout and Design Elements
- Spacious Lobbies with an abundance of natural light
- Travertine Marble and Tile Flooring
- Conference Room with Reception area