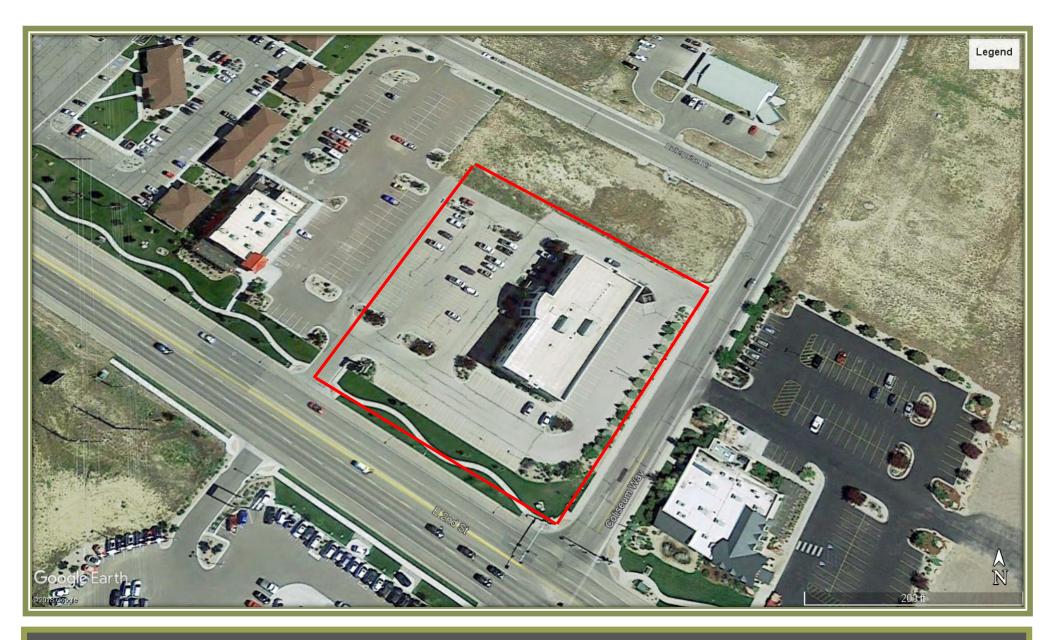

- 1,000-12,300 rentable square feet available on the Second floor
- Former NY Life offices, can be demised
- First floor tenant is the Casper Veterans Administration Clinic
- Centrally located in the heart of Casper's growing Eastside Professional Business Park
- Surrounded by Retail, Restaurants, Medical Facilities & Hotels
- Two Story Class "A" Office Building
- Rental Rate: \$16.00 PSF and up / NNN

#2007 INTERIOR ARCHITECTS, INC., A CALIFORNIA CORPORATION

Refer To Drawing: Issue:

Date:

SK-13 REVISION 05/04/2007 3/32=1'-0" Scale:

Drawing:

SK-14

- Lot 7
- Located in the McMurray Business Park No. 2
- 1.45 Acres