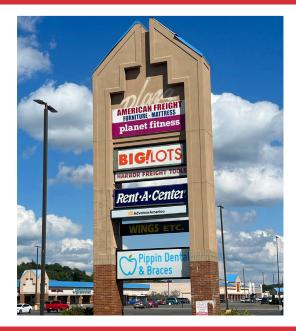

## For Lease

|           | N<br>N<br>N<br>N<br>N<br>N<br>N<br>N<br>N<br>N<br>N<br>N<br>N<br>N |                            |        |                                                                                                                                                                                                                                                                                                                                                                                                                                                                                                                                                                                                                                                                                                                                                                                                                                                                                                                                                                                                                                                                                                                                                                                                                                                                                                                                                                                                                                                                                                                                                                                                                                                                                                                                                                                                                                                                                                                                                                                                                                                                                                                                |  |  |  |
|-----------|--------------------------------------------------------------------|----------------------------|--------|--------------------------------------------------------------------------------------------------------------------------------------------------------------------------------------------------------------------------------------------------------------------------------------------------------------------------------------------------------------------------------------------------------------------------------------------------------------------------------------------------------------------------------------------------------------------------------------------------------------------------------------------------------------------------------------------------------------------------------------------------------------------------------------------------------------------------------------------------------------------------------------------------------------------------------------------------------------------------------------------------------------------------------------------------------------------------------------------------------------------------------------------------------------------------------------------------------------------------------------------------------------------------------------------------------------------------------------------------------------------------------------------------------------------------------------------------------------------------------------------------------------------------------------------------------------------------------------------------------------------------------------------------------------------------------------------------------------------------------------------------------------------------------------------------------------------------------------------------------------------------------------------------------------------------------------------------------------------------------------------------------------------------------------------------------------------------------------------------------------------------------|--|--|--|
|           | Suite                                                              | Contract to synice 6 duals | SF     | 2<br>2A<br>3 4 56 7 8 9 101112 13 14 15 16<br>17 18 19 20 20A                                                                                                                                                                                                                                                                                                                                                                                                                                                                                                                                                                                                                                                                                                                                                                                                                                                                                                                                                                                                                                                                                                                                                                                                                                                                                                                                                                                                                                                                                                                                                                                                                                                                                                                                                                                                                                                                                                                                                                                                                                                                  |  |  |  |
| N 13th St | 1                                                                  | Toy storage                | 10,000 |                                                                                                                                                                                                                                                                                                                                                                                                                                                                                                                                                                                                                                                                                                                                                                                                                                                                                                                                                                                                                                                                                                                                                                                                                                                                                                                                                                                                                                                                                                                                                                                                                                                                                                                                                                                                                                                                                                                                                                                                                                                                                                                                |  |  |  |
| IN        | 1A                                                                 | Toy storage                | 43,000 |                                                                                                                                                                                                                                                                                                                                                                                                                                                                                                                                                                                                                                                                                                                                                                                                                                                                                                                                                                                                                                                                                                                                                                                                                                                                                                                                                                                                                                                                                                                                                                                                                                                                                                                                                                                                                                                                                                                                                                                                                                                                                                                                |  |  |  |
|           | 2                                                                  | Trader Buck's Flea Market  | 47,411 |                                                                                                                                                                                                                                                                                                                                                                                                                                                                                                                                                                                                                                                                                                                                                                                                                                                                                                                                                                                                                                                                                                                                                                                                                                                                                                                                                                                                                                                                                                                                                                                                                                                                                                                                                                                                                                                                                                                                                                                                                                                                                                                                |  |  |  |
|           | 2A                                                                 | ACS Human Services         | 15,000 |                                                                                                                                                                                                                                                                                                                                                                                                                                                                                                                                                                                                                                                                                                                                                                                                                                                                                                                                                                                                                                                                                                                                                                                                                                                                                                                                                                                                                                                                                                                                                                                                                                                                                                                                                                                                                                                                                                                                                                                                                                                                                                                                |  |  |  |
|           | 3                                                                  | Advance America            | 1,500  |                                                                                                                                                                                                                                                                                                                                                                                                                                                                                                                                                                                                                                                                                                                                                                                                                                                                                                                                                                                                                                                                                                                                                                                                                                                                                                                                                                                                                                                                                                                                                                                                                                                                                                                                                                                                                                                                                                                                                                                                                                                                                                                                |  |  |  |
|           | 4                                                                  | AVAILABLE                  | 18,700 |                                                                                                                                                                                                                                                                                                                                                                                                                                                                                                                                                                                                                                                                                                                                                                                                                                                                                                                                                                                                                                                                                                                                                                                                                                                                                                                                                                                                                                                                                                                                                                                                                                                                                                                                                                                                                                                                                                                                                                                                                                                                                                                                |  |  |  |
|           | 5                                                                  | State of Indiana           | 2,830  |                                                                                                                                                                                                                                                                                                                                                                                                                                                                                                                                                                                                                                                                                                                                                                                                                                                                                                                                                                                                                                                                                                                                                                                                                                                                                                                                                                                                                                                                                                                                                                                                                                                                                                                                                                                                                                                                                                                                                                                                                                                                                                                                |  |  |  |
|           | 6                                                                  | Rent-A-Center              | 3,600  |                                                                                                                                                                                                                                                                                                                                                                                                                                                                                                                                                                                                                                                                                                                                                                                                                                                                                                                                                                                                                                                                                                                                                                                                                                                                                                                                                                                                                                                                                                                                                                                                                                                                                                                                                                                                                                                                                                                                                                                                                                                                                                                                |  |  |  |
| 1         | 7                                                                  | AVAILABLE                  | 3,600  |                                                                                                                                                                                                                                                                                                                                                                                                                                                                                                                                                                                                                                                                                                                                                                                                                                                                                                                                                                                                                                                                                                                                                                                                                                                                                                                                                                                                                                                                                                                                                                                                                                                                                                                                                                                                                                                                                                                                                                                                                                                                                                                                |  |  |  |
|           | 8                                                                  | Sally Beauty               | 3,600  |                                                                                                                                                                                                                                                                                                                                                                                                                                                                                                                                                                                                                                                                                                                                                                                                                                                                                                                                                                                                                                                                                                                                                                                                                                                                                                                                                                                                                                                                                                                                                                                                                                                                                                                                                                                                                                                                                                                                                                                                                                                                                                                                |  |  |  |
|           | 9                                                                  | Wings Etc.                 | 7,200  |                                                                                                                                                                                                                                                                                                                                                                                                                                                                                                                                                                                                                                                                                                                                                                                                                                                                                                                                                                                                                                                                                                                                                                                                                                                                                                                                                                                                                                                                                                                                                                                                                                                                                                                                                                                                                                                                                                                                                                                                                                                                                                                                |  |  |  |
|           | 10                                                                 | AVAILABLE                  | 7,200  |                                                                                                                                                                                                                                                                                                                                                                                                                                                                                                                                                                                                                                                                                                                                                                                                                                                                                                                                                                                                                                                                                                                                                                                                                                                                                                                                                                                                                                                                                                                                                                                                                                                                                                                                                                                                                                                                                                                                                                                                                                                                                                                                |  |  |  |
|           | 11                                                                 | AVAILABLE                  | 3,439  | and the second s |  |  |  |
|           | 12                                                                 | Glamour Nails              | 3,600  |                                                                                                                                                                                                                                                                                                                                                                                                                                                                                                                                                                                                                                                                                                                                                                                                                                                                                                                                                                                                                                                                                                                                                                                                                                                                                                                                                                                                                                                                                                                                                                                                                                                                                                                                                                                                                                                                                                                                                                                                                                                                                                                                |  |  |  |
|           | 13                                                                 | Hallmark                   | 7,500  |                                                                                                                                                                                                                                                                                                                                                                                                                                                                                                                                                                                                                                                                                                                                                                                                                                                                                                                                                                                                                                                                                                                                                                                                                                                                                                                                                                                                                                                                                                                                                                                                                                                                                                                                                                                                                                                                                                                                                                                                                                                                                                                                |  |  |  |
|           | 14                                                                 | Kool Smiles                | 7,500  | Rent-A-Center Payless                                                                                                                                                                                                                                                                                                                                                                                                                                                                                                                                                                                                                                                                                                                                                                                                                                                                                                                                                                                                                                                                                                                                                                                                                                                                                                                                                                                                                                                                                                                                                                                                                                                                                                                                                                                                                                                                                                                                                                                                                                                                                                          |  |  |  |
|           | 15                                                                 | Save-A-Lot                 | 15,000 | Sheescurce Statute (1911)                                                                                                                                                                                                                                                                                                                                                                                                                                                                                                                                                                                                                                                                                                                                                                                                                                                                                                                                                                                                                                                                                                                                                                                                                                                                                                                                                                                                                                                                                                                                                                                                                                                                                                                                                                                                                                                                                                                                                                                                                                                                                                      |  |  |  |
|           | 16                                                                 | AVAILABLE                  | 6,000  |                                                                                                                                                                                                                                                                                                                                                                                                                                                                                                                                                                                                                                                                                                                                                                                                                                                                                                                                                                                                                                                                                                                                                                                                                                                                                                                                                                                                                                                                                                                                                                                                                                                                                                                                                                                                                                                                                                                                                                                                                                                                                                                                |  |  |  |
|           | 17                                                                 | AVAILABLE                  | 5,186  |                                                                                                                                                                                                                                                                                                                                                                                                                                                                                                                                                                                                                                                                                                                                                                                                                                                                                                                                                                                                                                                                                                                                                                                                                                                                                                                                                                                                                                                                                                                                                                                                                                                                                                                                                                                                                                                                                                                                                                                                                                                                                                                                |  |  |  |
|           | 18                                                                 | Harbor Freight Tools       | 20,000 |                                                                                                                                                                                                                                                                                                                                                                                                                                                                                                                                                                                                                                                                                                                                                                                                                                                                                                                                                                                                                                                                                                                                                                                                                                                                                                                                                                                                                                                                                                                                                                                                                                                                                                                                                                                                                                                                                                                                                                                                                                                                                                                                |  |  |  |
|           | 19                                                                 | Big Lots                   | 34,500 |                                                                                                                                                                                                                                                                                                                                                                                                                                                                                                                                                                                                                                                                                                                                                                                                                                                                                                                                                                                                                                                                                                                                                                                                                                                                                                                                                                                                                                                                                                                                                                                                                                                                                                                                                                                                                                                                                                                                                                                                                                                                                                                                |  |  |  |
|           | 20                                                                 | AVAILABLE                  | 25,832 |                                                                                                                                                                                                                                                                                                                                                                                                                                                                                                                                                                                                                                                                                                                                                                                                                                                                                                                                                                                                                                                                                                                                                                                                                                                                                                                                                                                                                                                                                                                                                                                                                                                                                                                                                                                                                                                                                                                                                                                                                                                                                                                                |  |  |  |
|           | 20A                                                                | Planet Fitness             | 17,500 |                                                                                                                                                                                                                                                                                                                                                                                                                                                                                                                                                                                                                                                                                                                                                                                                                                                                                                                                                                                                                                                                                                                                                                                                                                                                                                                                                                                                                                                                                                                                                                                                                                                                                                                                                                                                                                                                                                                                                                                                                                                                                                                                |  |  |  |
|           | 21                                                                 | Dunkin Donuts              | 8,000  |                                                                                                                                                                                                                                                                                                                                                                                                                                                                                                                                                                                                                                                                                                                                                                                                                                                                                                                                                                                                                                                                                                                                                                                                                                                                                                                                                                                                                                                                                                                                                                                                                                                                                                                                                                                                                                                                                                                                                                                                                                                                                                                                |  |  |  |
|           | 22                                                                 | Applebee's                 | 4,973  |                                                                                                                                                                                                                                                                                                                                                                                                                                                                                                                                                                                                                                                                                                                                                                                                                                                                                                                                                                                                                                                                                                                                                                                                                                                                                                                                                                                                                                                                                                                                                                                                                                                                                                                                                                                                                                                                                                                                                                                                                                                                                                                                |  |  |  |
|           | 23                                                                 | AVAILABLE                  | 2,000  |                                                                                                                                                                                                                                                                                                                                                                                                                                                                                                                                                                                                                                                                                                                                                                                                                                                                                                                                                                                                                                                                                                                                                                                                                                                                                                                                                                                                                                                                                                                                                                                                                                                                                                                                                                                                                                                                                                                                                                                                                                                                                                                                |  |  |  |