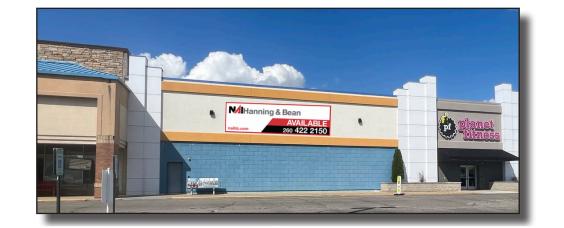

#### Plaza North 1800 Fort Harrison Road | Terre Haute, IN 47804

#### **Property Features**

- Units range from 2,000 SF to 25,832 SF
- Unit 16 is a turnkey bank space
- Negotiable tenant improvement allowance
- Located in the trade area's dominant shopping center on Fort Harrison Road between 13th Street & Lafayette Avenue
- Traffic counts of 9,195 VPD at Fort Harrison & Lafayette Avenue

# N Hanning & Bean