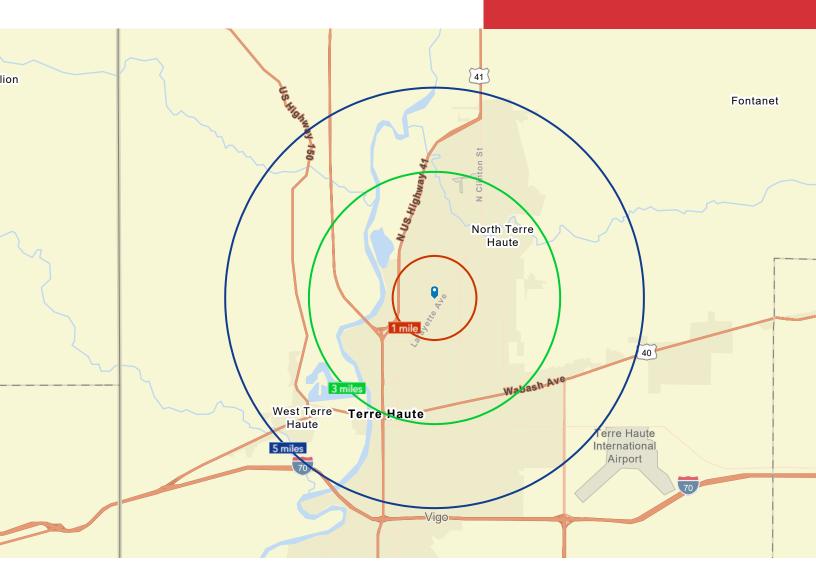

# Manning & Bean For Lease

|                             | 1 MILE                   | 3 MILES  | 5 MILES  |
|-----------------------------|--------------------------|----------|----------|
| POPULATION                  | 4,928                    | 30,751   | 66,799   |
| HOUSEHOLDS                  | 2,185                    | 12,191   | 26,705   |
| AVERAGE HOUSEHOLD INCOME    | \$57,428                 | \$52,417 | \$61,510 |
| AVERAGE DAILY TRAFFIC COUNT | 9,397 FORT HARRISON ROAD |          |          |