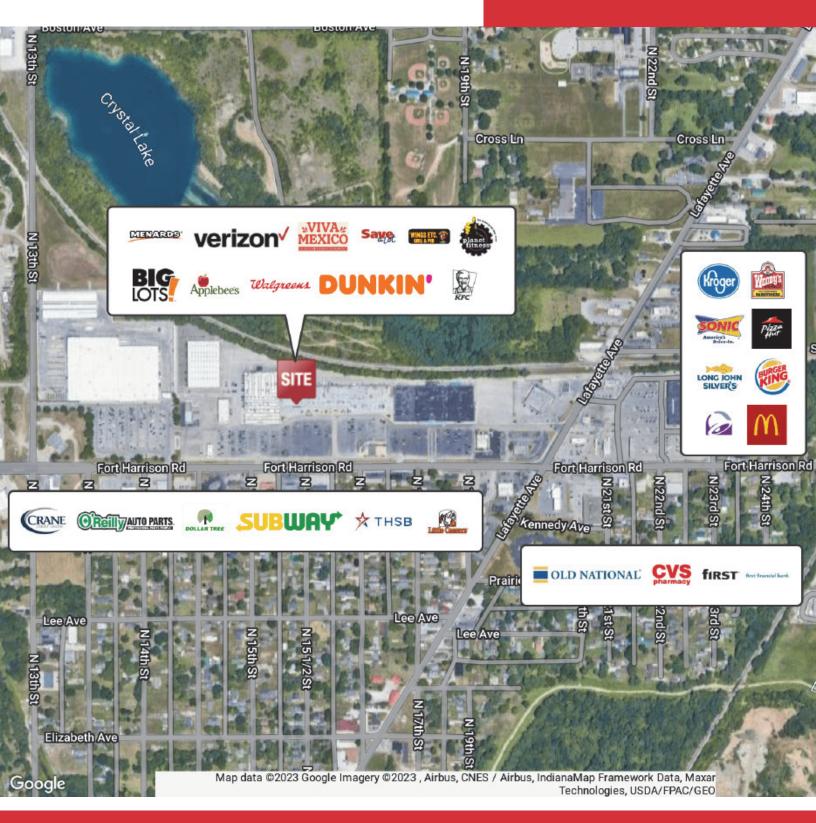

#### **Property Features**

- Units range from 2,000 SF to 25,832 SF
- Unit 16 is a turnkey bank space
- Negotiable tenant improvement allowance
- Located in the trade area's dominant shopping center on Fort Harrison Road between 13th Street & Lafayette Avenue
- Traffic counts of 9,195 VPD at Fort Harrison & Lafayette Avenue