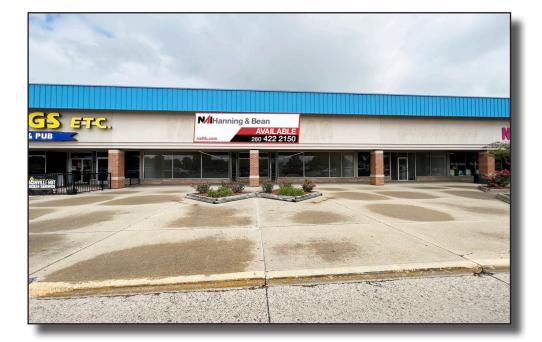

#### Plaza North 1800 Fort Harrison Road | Terre Haute, IN 47804

#### **Property Features**

- Units range from 2,000 SF to 25,832 SF
- Unit 16 is a turnkey bank space
- Negotiable tenant improvement allowance
- Located in the trade area's dominant shopping center on Fort Harrison Road between 13th Street & Lafayette Avenue
- Traffic counts of 9,195 VPD at Fort Harrison & Lafayette Avenue