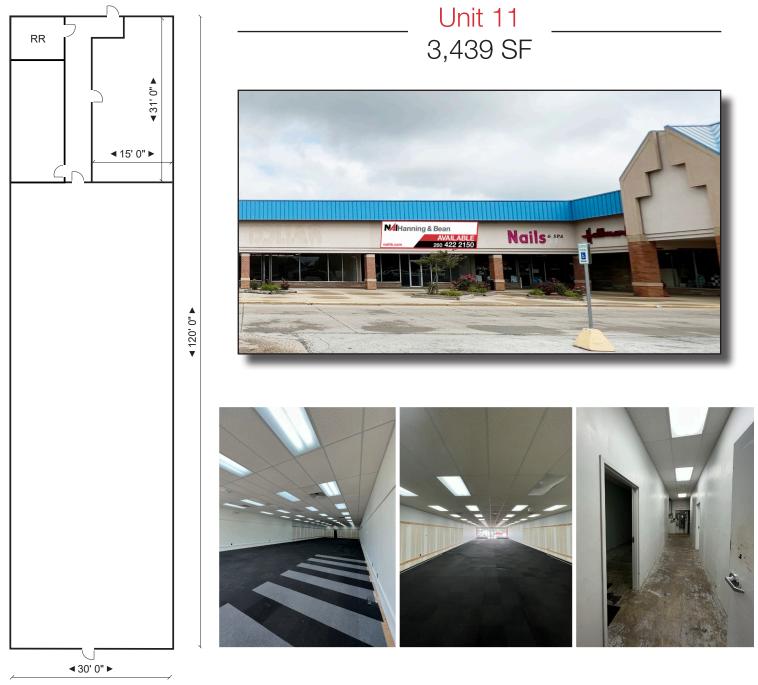

Unit 7 3,600 SF

Unit 10 7,200 SF

All measurements are approximate

200 E. Main Street, Suite 580 Fort Wayne, IN 46802 USA 260.422.2150 (o) 260.422.2169 (f) RACHEL ROMARY Senior Broker 260.341.0230 (m) rromary@naihb.com