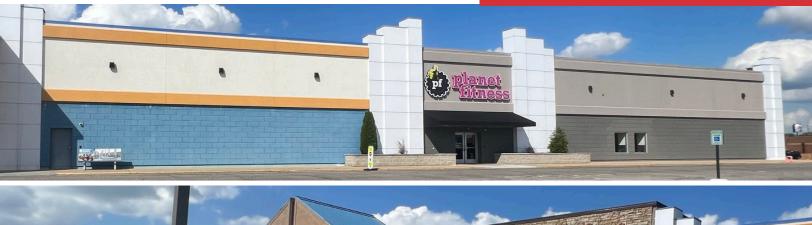

#### Plaza North 1800 Fort Harrison Road | Terre Haute, IN 47804

#### **Property Features**

- Units range from 2,000 SF to 25,832 SF
- Unit 16 is a turnkey bank space
- Negotiable tenant improvement allowance
- Located in the trade area's dominant shopping center on Fort Harrison Road between 13th Street & Lafayette Avenue
- Traffic counts of 9,195 VPD at Fort Harrison & Lafayette Avenue