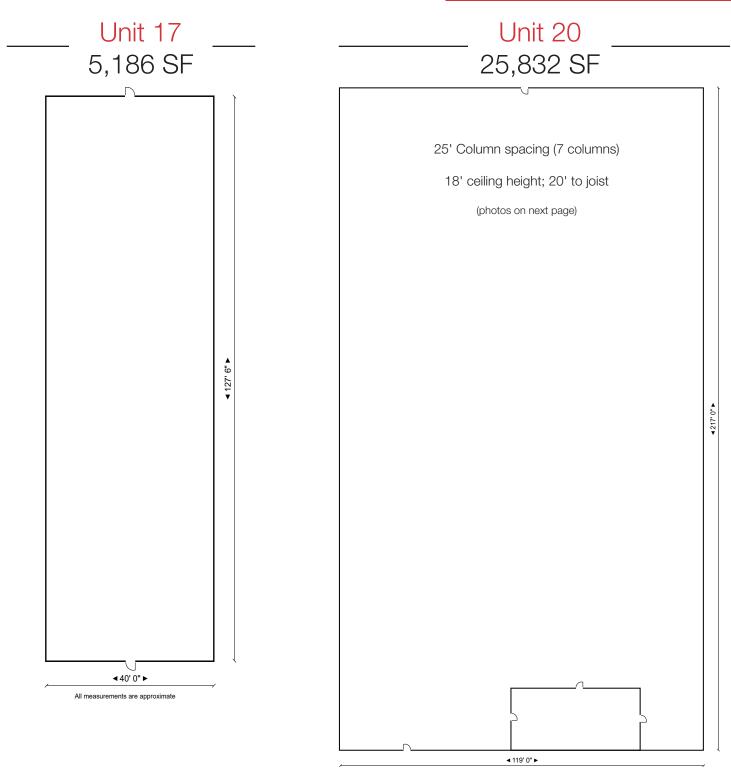

| General Property Information |                         |                     |                                     |  |  |  |  |  |
|------------------------------|-------------------------|---------------------|-------------------------------------|--|--|--|--|--|
| Name                         | Plaza North             | Parcel Number       | Multiple                            |  |  |  |  |  |
| Address                      | 1800 Fort Harrison Road | Total Building SF   | 550,000 SF                          |  |  |  |  |  |
| City, State, Zip             | Terre Haute, IN 47804   | Acreage             | 25.47 Ac                            |  |  |  |  |  |
| County                       | Vigo                    | Year Built          | 1966                                |  |  |  |  |  |
| Township                     | Harrison                | Zoning              | C-3                                 |  |  |  |  |  |
| Parking                      | Ample surface parking   |                     |                                     |  |  |  |  |  |
| <b>Property Features</b>     |                         |                     |                                     |  |  |  |  |  |
| Construction Type            | Masonry                 | Number of Floors    | 1                                   |  |  |  |  |  |
| Roof                         | Flat                    | Foundation          | Concrete                            |  |  |  |  |  |
| Lighting                     | Standard                | Sprinklers          | Yes                                 |  |  |  |  |  |
| Electrical                   | Standard                | Restrooms           | In every unit                       |  |  |  |  |  |
| Signage                      | Pylon                   | Heat/Central Air    | Yes                                 |  |  |  |  |  |
| Utilities                    |                         | Major Roads         |                                     |  |  |  |  |  |
| Electric                     | Duke Energy             | Nearest Interstate  | I-70                                |  |  |  |  |  |
| Gas                          | CenterPoint Energy      | Distance            | 6.3 Miles                           |  |  |  |  |  |
| Water                        | City of Terre Haute     | Nearest Highway     | US 41                               |  |  |  |  |  |
| Sewer                        | City of Terre Haute     | Distance            | 1 Mile                              |  |  |  |  |  |
| Lease Information            |                         |                     |                                     |  |  |  |  |  |
| Unit                         | Size                    | Lease Rate          | Lease Type                          |  |  |  |  |  |
| 4                            | 18,700 SF               | Negotiable          | NNN                                 |  |  |  |  |  |
| 7                            | 3,600 SF                | Negotiable          | NNN                                 |  |  |  |  |  |
| 10                           | 7,200 SF                | Negotiable          | NNN                                 |  |  |  |  |  |
| 11                           | 3,439 SF                | Negotiable          | NNN                                 |  |  |  |  |  |
| 16                           | 6,000 SF                | Negotiable          | NNN                                 |  |  |  |  |  |
| 17                           | 5,186 SF                | Negotiable          | NNN                                 |  |  |  |  |  |
| 20                           | 25,832 SF               | Negotiable          | NNN                                 |  |  |  |  |  |
| 23                           | 2,000 SF                | Negotiable          | NNN                                 |  |  |  |  |  |
| Expenses                     |                         |                     |                                     |  |  |  |  |  |
| Туре                         | Price per SF (estimate) | Responsible Party ( | Responsible Party (Landlord/Tenant) |  |  |  |  |  |
| Taxes                        | \$0.41/SF               | Tenant              |                                     |  |  |  |  |  |
| CAM Fee                      | \$1.71/SF               | Tenant              |                                     |  |  |  |  |  |
| Insurance                    | \$0.15/SF               | Tenant              |                                     |  |  |  |  |  |
| Maint./Repairs               |                         | Tenant              |                                     |  |  |  |  |  |
| Roof /Structure              |                         | Landlord            |                                     |  |  |  |  |  |
| Utilities                    |                         | Tenant              |                                     |  |  |  |  |  |
| Total Expenses               | \$2.27/SF               |                     |                                     |  |  |  |  |  |

Unit 16 6,000 SF

All measurements are approximate

200 E. Main Street, Suite 580 Fort Wayne, IN 46802 USA 260.422.2150 (o) 260.422.2169 (f) RACHEL ROMARY Senior Broker 260.341.0230 (m) rromary@naihb.com

Information furnished regarding property for sale, rental or financing is from sources deemed reliable. But no warranty or representation is made as to the accuracy thereof and same is submitted subject to errors, omissions, change of price, rental or other conditions, prior sale, leased, financing or withdrawal without notice. No liability of any kind is to be imposed on the broker herein.

Unit 20 25,832 SF

200 E. Main Street, Suite 580 Fort Wayne, IN 46802 USA 260.422.2150 (o) 260.422.2169 (f) RACHEL ROMARY Senior Broker 260.341.0230 (m) rromary@naihb.com

Information furnished regarding property for sale, rental or financing is from sources deemed reliable. But no warranty or representation is made as to the accuracy thereof and same is submitted subject to errors, omissions, change of price, rental or other conditions, prior sale, leased, financing or withdrawal without notice. No liability of any kind is to be imposed on the broker herein.