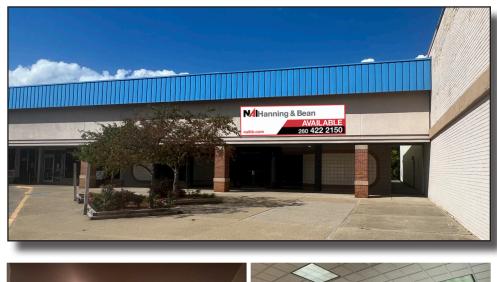

#### Plaza North 1800 Fort Harrison Road | Terre Haute, IN 47804

#### **Property Features**

- Units range from 2,000 SF to 25,832 SF
- Unit 16 is a turnkey bank space
- Negotiable tenant improvement allowance
- Located in the trade area's dominant shopping center on Fort Harrison Road between 13th Street & Lafayette Avenue
- Traffic counts of 9,195 VPD at Fort Harrison & Lafayette Avenue

# N Hanning & Bean