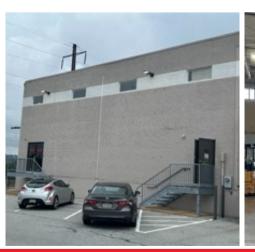

## For sublease

21,000 SF fully demised

## 419 Boot Road Downingtown, PA

## **Property specifications**

- Warehouse/FLEX sublease
- 4 loading docks
- 21' clear height
- Fully sprinklered
- Racking could be made available
- Available immediately
- Asking \$11.00/SF NNN

Eric Wahlers Senior Managing Director eric.wahlers@jll.com +1 610 585 7114 **TJ Romano** Associate Vice President tj.romano@jll.com +1 609 658 7266 Jones Lang LaSalle Brokerage, Inc. 550 E. Swedesford Road, Suite 260 Wayne, PA 19087 +1 610 249 2255