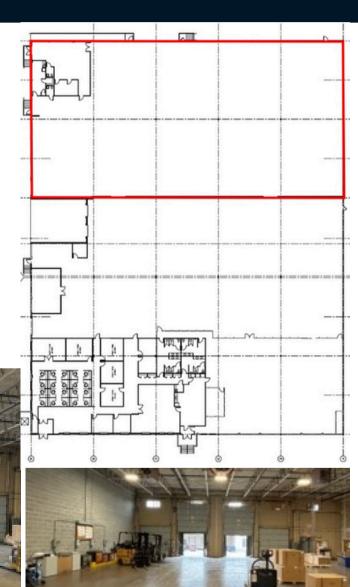

## For sublease

21,000 SF fully demised

## **Property specifications**

- Warehouse/FLEX sublease
- 4 loading docks
- 21' clear height
- Fully sprinklered
- Racking could be made available
- Available immediately
- Asking \$11.00/SF NNN

Eric Wahlers Senior Managing Director eric.wahlers@jll.com +1 610 585 7114 **TJ Romano** Associate Vice President tj.romano@jll.com +1 609 658 7266 Jones Lang LaSalle Brokerage, Inc. 550 E. Swedesford Road, Suite 260 Wayne, PA 19087 +1 610 249 2255