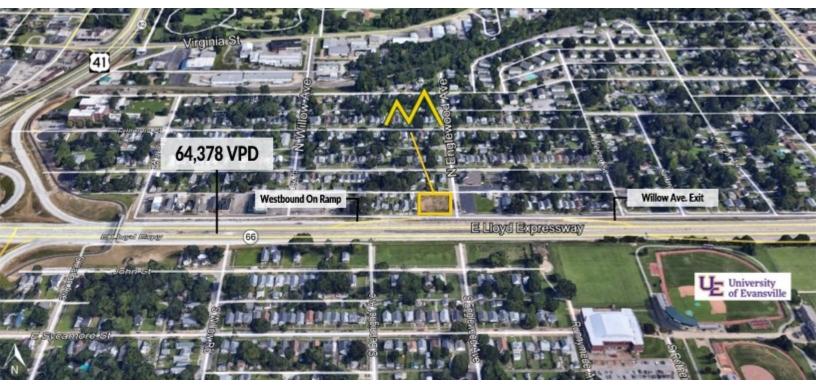

Traffic Count: 64,378 VPD

#### PROPERTY OVERVIEW

High traffic development site, located along the Lloyd Expressway just east of Highway 41 in Evansville, IN.

#### **PROPERTY HIGHLIGHTS**

- Excellent visibility from Lloyd Expressway—64,378 VPD!
- Easy access to and from site via westbound Lloyd Expressway (Willow Ave. exit)
- Dense nearby population
- Central location in Evansville, with convenient access to all parts of the city