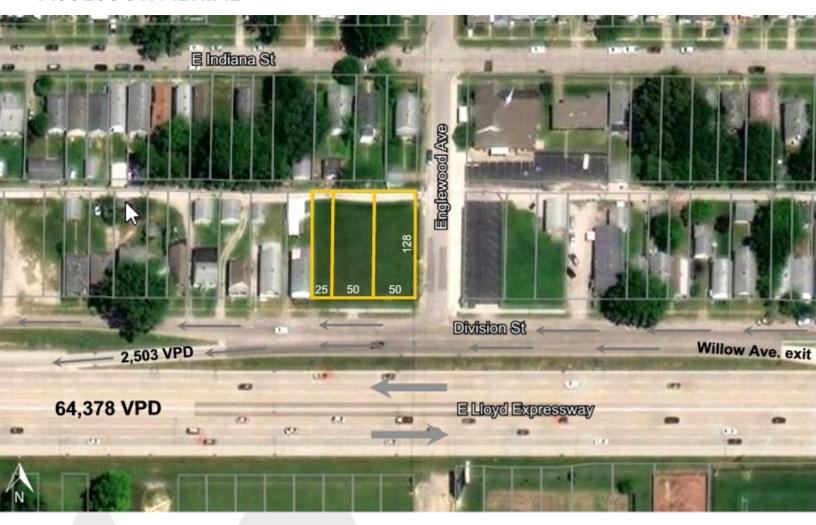

## **ASSESSOR AERIAL**

### PROPERTY DETAILS

The property is comprised of three (3) lots (sold together):

| TOTAL AVAILABLE:         | 16,000 SF | .37 AC | 125x128    |
|--------------------------|-----------|--------|------------|
| 82-06-21-012-063.010-027 | 6,400     | .15    | 50x128     |
| 82-06-21-012-063.011-027 | 6,400     | .15    | 50x128     |
| 82-06-21-012-063.012-027 | 3,200     | .07    | 25x128     |
| Parcel                   | SF        | AC     | Dimensions |