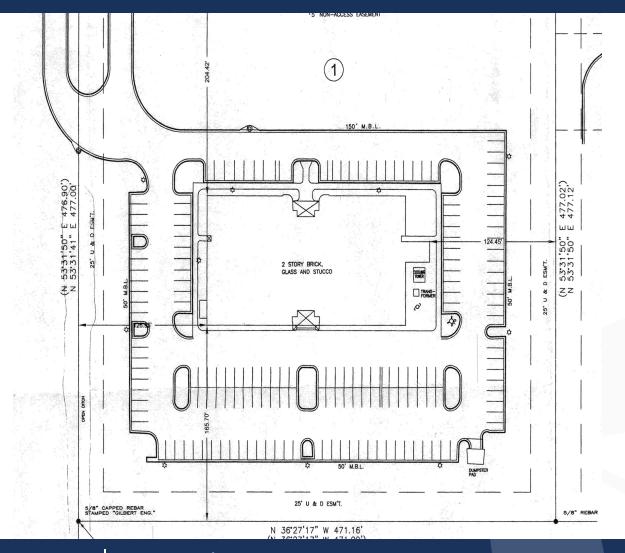

#### **PROPERTY OVERVIEW**

This 40,000 SF professional office building is located near the corner of Explorer Boulevard and Enterprise Way in Cummings Research Park West.

#### **PROPERTY HIGHLIGHTS**

- Various office sizes and configurations
- Single or multi-tenant use
- Potential company headquarters
- Large conference rooms and lab space
- Building signage available

**Kyser Samples** 

256.533.0003

Agent / Property Manager

kyser@samplesproperties.com

• 175 surface parking spaces