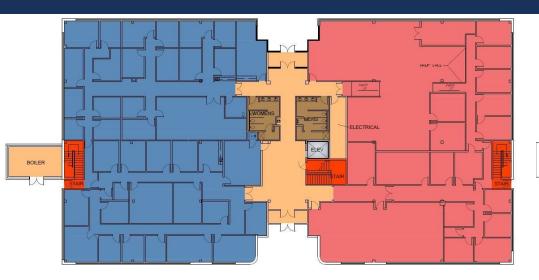

OFFICE BUILDING | FOR SALE & LEASE | 40,000 SF

Her

977 Explorer Blvd Huntsville, AL 35806



## OFFICE BUILDING | AVAILABLE





### **PROPERTY SUMMARY**

| Pricing:       | Call for more pricing          |
|----------------|--------------------------------|
| Building Size: | 40,000 SF                      |
| Available SF:  | 5,000 - 40,000 SF              |
| Lot Size:      | 5.6 Acres                      |
| Year Built:    | 1991                           |
| Zoning:        | CRPW                           |
| Market:        | Cummings Research<br>Park West |

#### **PROPERTY OVERVIEW**

This 40,000 SF professional office building is located near the corner of Explorer Boulevard and Enterprise Way in Cummings Research Park West.

#### **PROPERTY HIGHLIGHTS**

- Various office sizes and configurations
- Single or multi-tenant use
- Potential company headquarters
- Large conference rooms and lab space
- Build