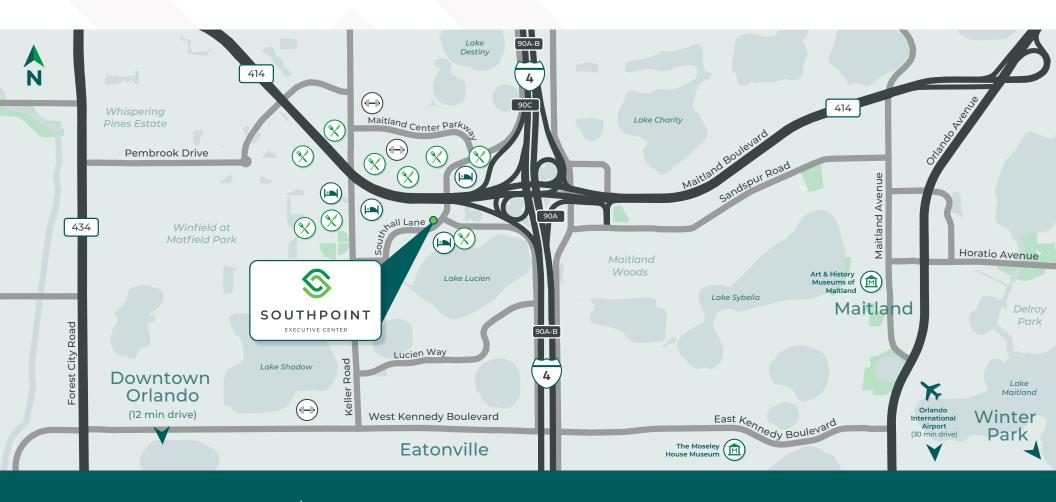

## AREA FEATURES

Southpoint Executive Center's location affords efficient access to I-4, Winter Park and Downtown Orlando. Nestled in the heart of choice Maitland area amenities, discover the food, beverage, arts and recreation amenities that surround this thriving workplace community.

## 🚫 DINING

• An Tobar Irish Bar • Maitland Cafe

• Nature's Table

• Sam Snead's

Tavern

The Bistro

Wendy's

Oak Grill and

Wraps Delight

- Applebee's
- ・ Chick-Fil-A
- Curry Bowl
  Orlando
- Fredster's
- Greenhouse Cafe

- Courtyard by Marriott
- Homewood Suites
  by Hilton
- Sheraton Orlando North
- Extended Stay America

## wellness

- Functional Fit Club
- RDV Sportsplex Athletic Club
- TotalU Fitness & Nutrition

#### 151 SOUTHHALL LANE MAITLAND, FL 32751