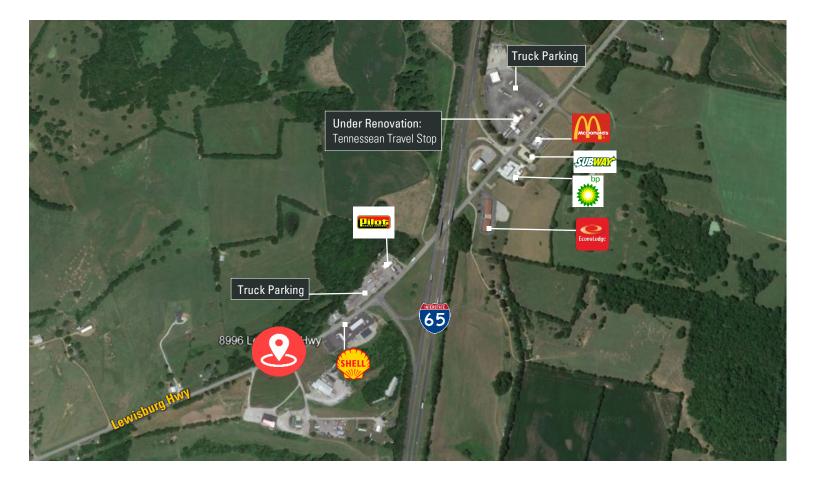

## AERIAL

Jamie Phillips Vice President C: 615.517.4607 jphillips@charleshawkinsco.com Exclusively listed by: Charles Hawkins Co. 760 Melrose Avenue Nashville, TN37211 T:615.256.3189 / F: 615.254.4026