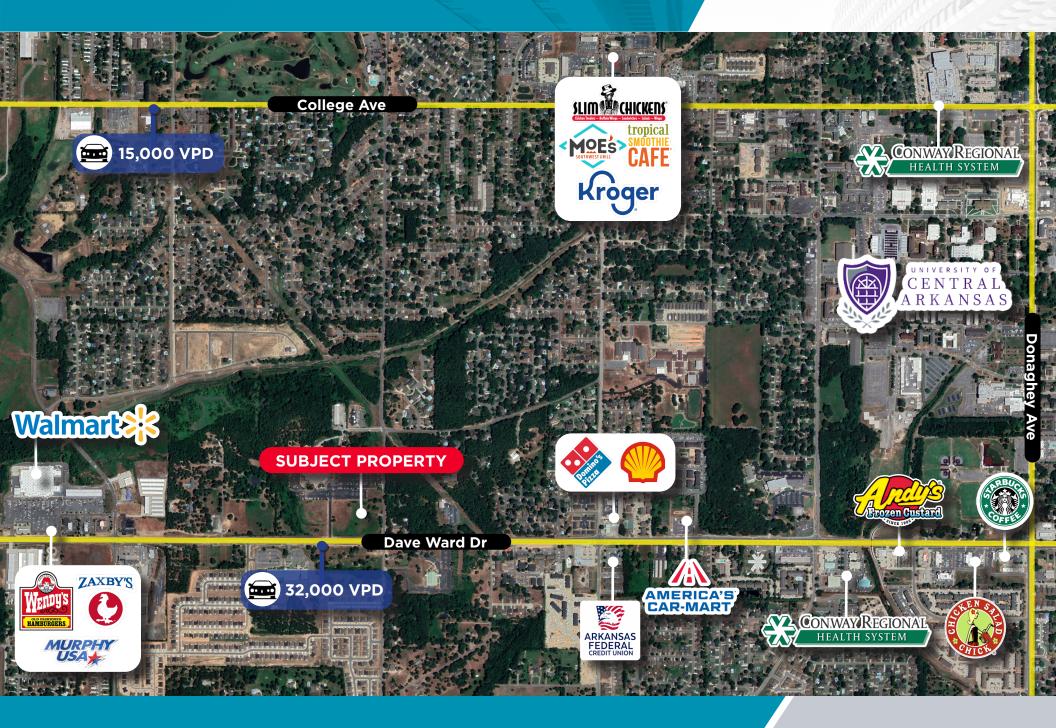

# Retail Space

3200 Dave Ward Drive | Conway, AR 72034





# PROPERTY HIGHLIGHTS

- 1,280 SF (Divisible to 624 SF)
- Lease Rate: Negotiable
- Lease Type: Modified Gross
- Lease Term: 5-10 + years
- Space comes with drive through
- Inside new Harps store to be constructed soon
- Ideal for coffee shop, restaurant, bank, etc.

FOR MORE INFORMATION PLEASE CONTACT:

#### MATT IMHOFF, SIOR, CCIM

501 247 5285 mimhoff@sagepartners.com

#### 479 845 3000 sagepartners.com

\*information deemed reliable but not guaranteed

## REPRESENTATIVE PHOTO 3200 DAVE WARD DRIVE | CONWAY, AR 72034





## FLOOR PLAN 3200 DAVE WARD DRIVE | CONWAY, AR 72034





## AERIAL 3200 DAVE WARD DRIVE | CONWAY, AR 72034