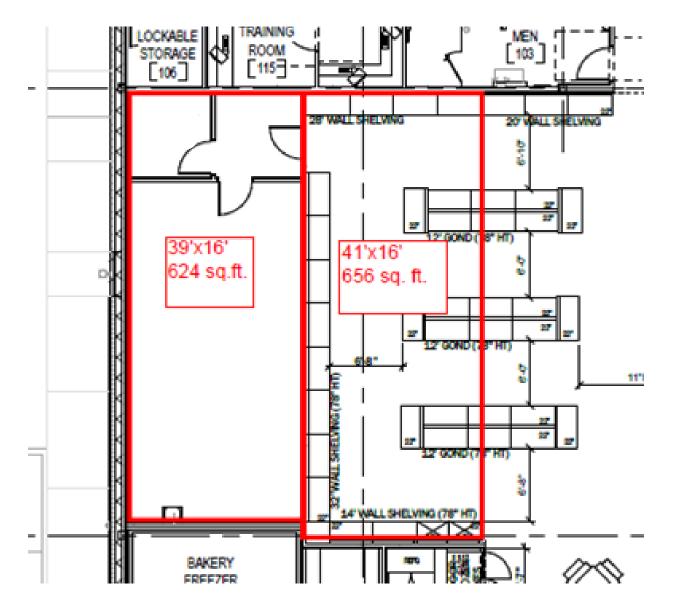

## FLOOR PLAN 3200 DAVE WARD DRIVE | CONWAY, AR 72034

# PROPERTY HIGHLIGHTS

- 1,280 SF (Divisible to 624 SF)
- Lease Rate: Negotiable
- Lease Type: Modified Gross
- Lease Term: 5-10 + years
- Space comes with drive through
- Inside new Harps store to be constructed soon
- Ideal for coffee shop, restaurant, bank, etc.