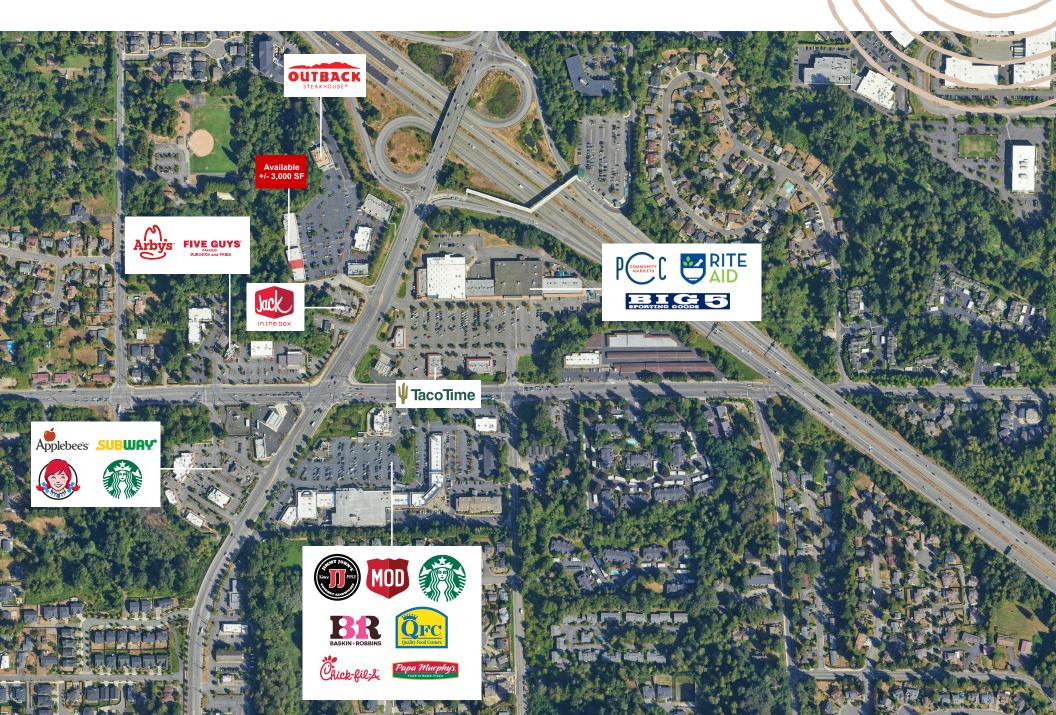

rystal Creek Center

22618 Bothell Everett Highway | Bothell, WA



### Retail Specifications

#### Description

| Address      | 22618 Bothell Everett Hwy,<br>Bothell WA 98021                           |
|--------------|--------------------------------------------------------------------------|
| Availability | Suites C & D                                                             |
| Size         | 2,967sf (divisible)                                                      |
| Asking Rent  | Negotiable                                                               |
| NNN          | \$7.68/sf (2024)                                                         |
| Cotenants    | Outback Steakhouse, Fusion Hot<br>Yoga, Bella Vision, Crystal Creek Cafe |



### Floor Plan









### Aerial Map



## Crystal Creek Center

#### CONTACTS

Scott Davis Executive Vice President +1 425 941 7573 scott.davis@cbre.com Yohar Renaud Vice President +1 425 214 3001 yohar.renaud@cbre.com Kyle Herting Vice President +1 253 241 0876 kyle.herting@cbr<u>e.com</u> **CBRE, Inc.** 929 108th Avenue NE Suite 700 Bellevue, WA 98004

#### CBRE

© 2024 CBRE, Inc. All rights reserved. This information has been obtained from sources believed reliable but has not been verified for accuracy or completeness. CBRE, Inc. makes no guarantee, representation or warranty and accepts no responsibility or liability as to the accuracy, completeness, or reliability of the information contained herein. You should conduct a careful, independent investigation of the property and verify all information. Any reliance on this