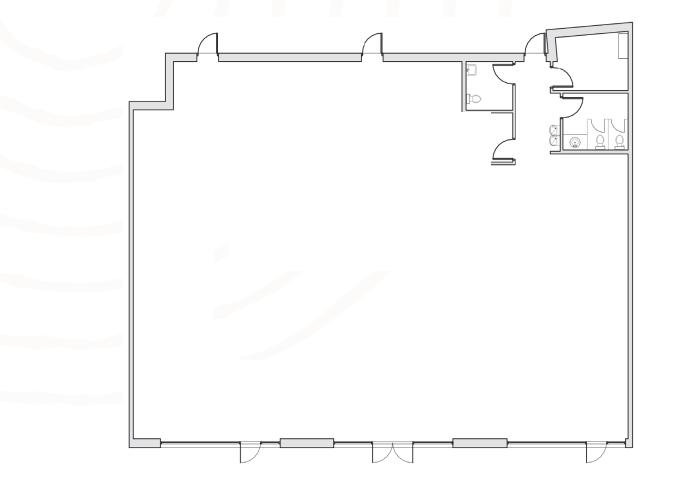

### Floor Plan

#### Description

| Address      | 22618 Bothell Everett Hwy,<br>Bothell WA 98021                           |
|--------------|--------------------------------------------------------------------------|
| Availability | Suites C & D                                                             |
| Size         | 2,967sf (divisible)                                                      |
| Asking Rent  | Negotiable                                                               |
| NNN          | \$7.68/sf (2024)                                                         |
| Cotenants    | Outback Steakhouse, Fusion Hot<br>Yoga, Bella Vision, Crystal Creek Cafe |