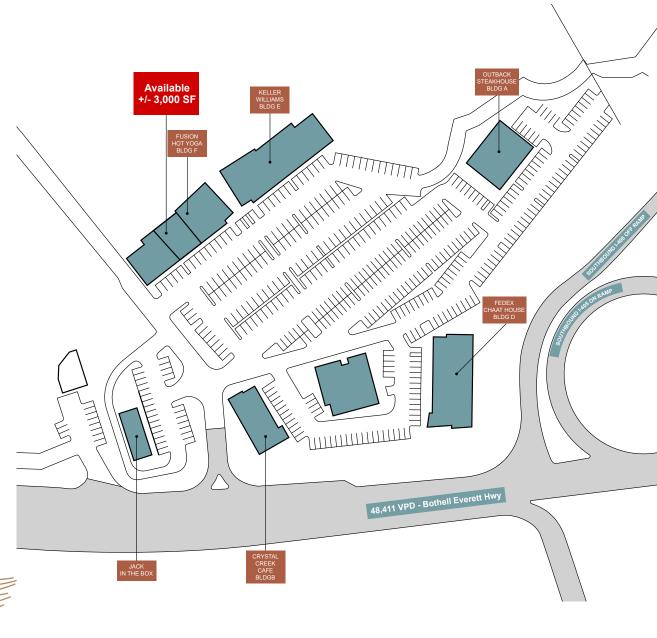

### Aerial Map

#### Description

| Address      | 22618 Bothell Everett Hwy,<br>Bothell WA 98021                           |
|--------------|--------------------------------------------------------------------------|
| Availability | Suites C & D                                                             |
| Size         | 2,967sf (divisible)                                                      |
| Asking Rent  | Negotiable                                                               |
| NNN          | \$7.68/sf (2024)                                                         |
| Cotenants    | Outback Steakhouse, Fusion Hot<br>Yoga, Bella Vision, Crystal Creek Cafe |