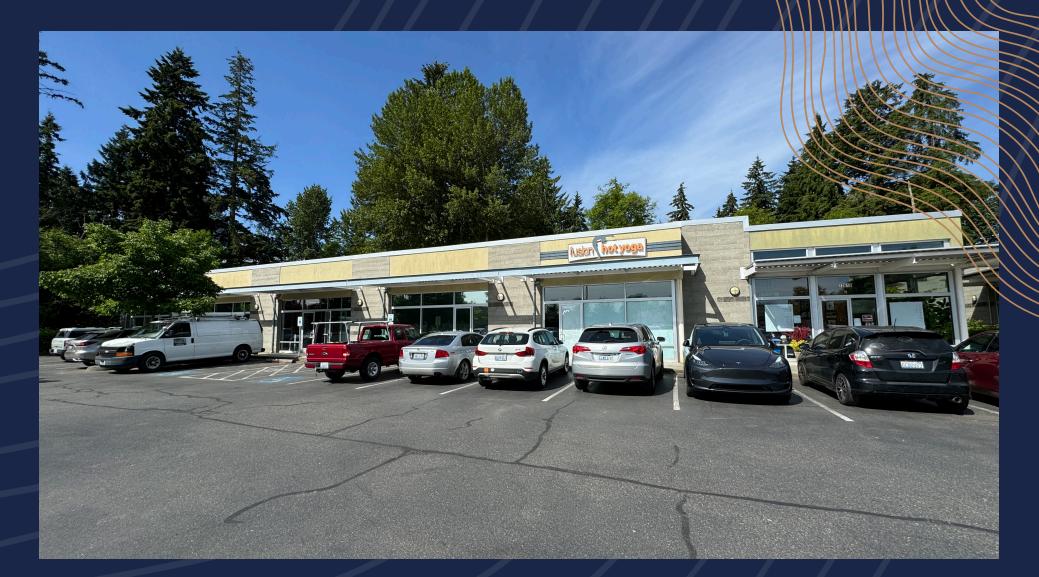

# Crystal Creek Center

22618 Bothell Everett Highway | Bothell, WA

#### Description

| Address      | 22618 Bothell Everett Hwy,<br>Bothell WA 98021                           |
|--------------|--------------------------------------------------------------------------|
| Availability | Suites C & D                                                             |
| Size         | 2,967sf (divisible)                                                      |
| Asking Rent  | Negotiable                                                               |
| NNN          | \$7.68/sf (2024)                                                         |
| Cotenants    | Outback Steakhouse, Fusion Hot<br>Yoga, Bella Vision, Crystal Creek Cafe |