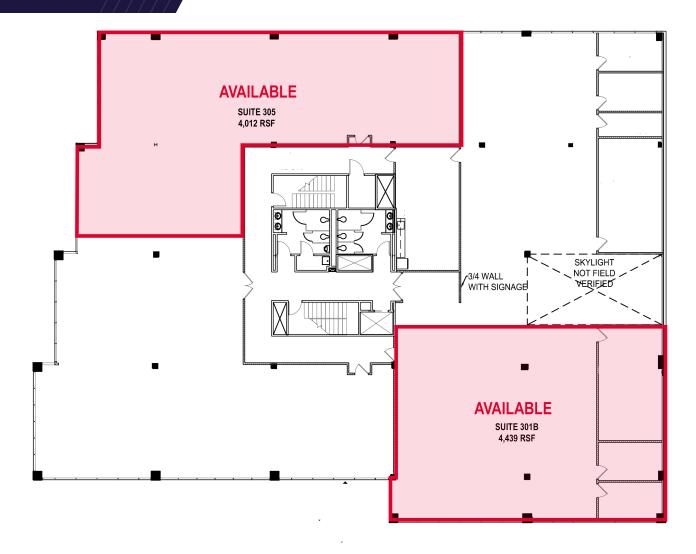

# THIRD FLOOR FLOOR PLAN

| Tenant List |       |                |
|-------------|-------|----------------|
| TENANT      | SUITE | SQUARE FOOTAGE |
| Leased      | 300   | 4,059          |
| AVAILABLE   | 301B  | 4,439          |
| AVAILABLE   | 305   | 4,012          |