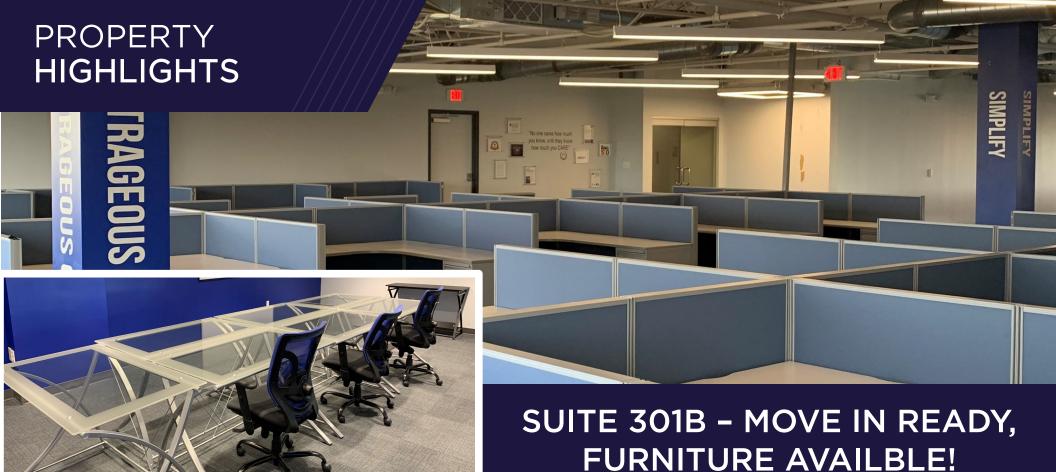

PERFECT FOR OFFICE OR MEDICAL

#### **SQUARE FOOTAGE**

Suite 114 - 1,856 RSF

Suite 202 - 3,743 RSF

Suite 205 - 5,670 RSF

Suite 301B - 4,439 RSF

Suite 305 - 4,012 RSF