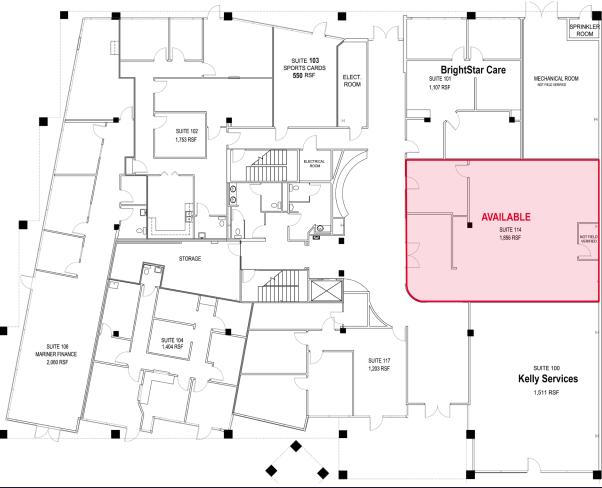

# FIRST FLOOR FLOOR PLAN

| Tenant List                 |         |                 |  |
|-----------------------------|---------|-----------------|--|
| TENANT                      | SUITE   | SQAUARE FOOTAGE |  |
| Kelly Services Inc.         | 100     | 1,511           |  |
| BrightStar Care             | 101     | 1,107           |  |
| American Expediting         | 102     | 1,753           |  |
| Sports Cards & Collectibles | 103     | 550             |  |
| Leased                      | 104/117 | 2,607           |  |
| Mariner Finance             | 106     | 2,060           |  |
| AVAILABLE                   | 114     | 1,856           |  |