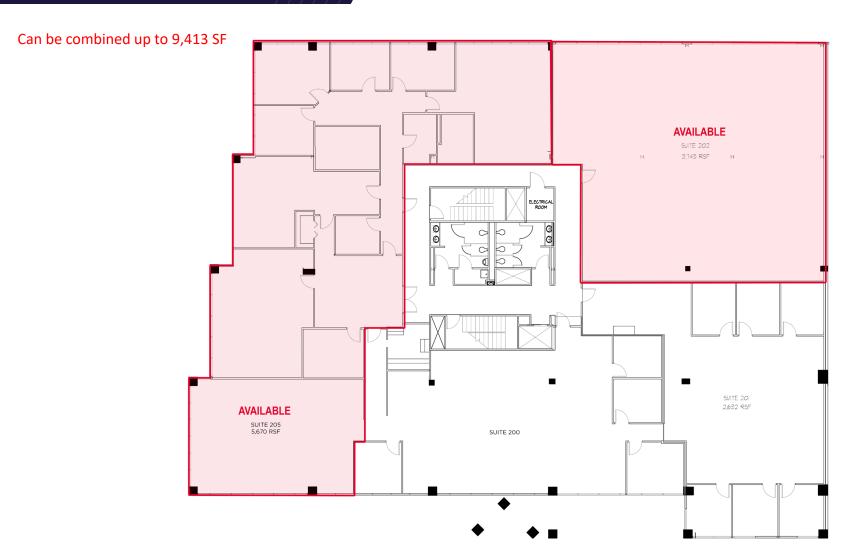

# SECOND FLOOR FLOOR PLAN

| Tenant List |       |                |  |
|-------------|-------|----------------|--|
| TENANT      | SUITE | SQUARE FOOTAGE |  |
| Leased      | 200   | 2,955          |  |
| Leased      | 201   | 2,632          |  |
| AVAILABLE   | 202   | 3,743          |  |
| AVAILABLE   | 205   | 5,670          |  |