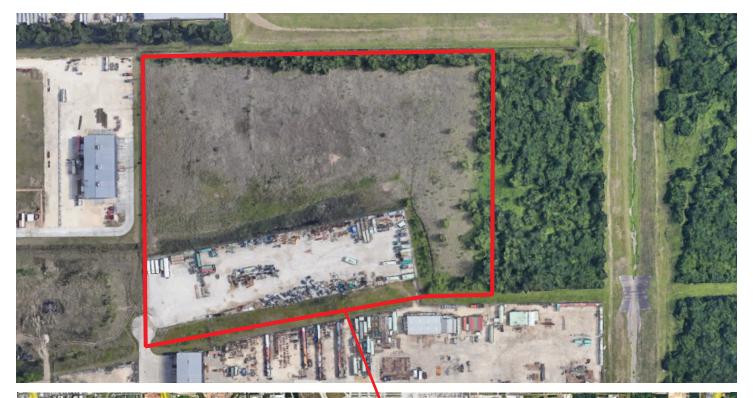

#### Site features:

- Total: ±18.5 Acres

- Approximately ±4 acres of stabilized yard area
- Located within Kennedy Greens Business Park
- Utilities Available
- Off-site Detention
- Just South of George Bush Intercontinental Airport (IAH)
- Excellent access to Beltway 8 and US-59
- Deed Restricted Park with Professional Management
- Call Broker for Pricing

#### Approx. ±18.5 AC of Land For Sale

#### 14041 Vickery Drive | Houston, TX 77032