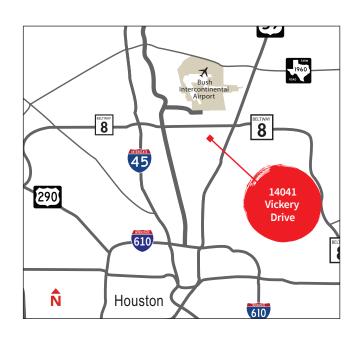

### Kennedy Greens Business Park 14041 Vickery Drive Houston, TX 77032

Jarret Venghaus, SIOR

+1 713 888 4035

jarret.venghaus@jll.com

#### 14041 Vickery Drive | Houston, TX 77032