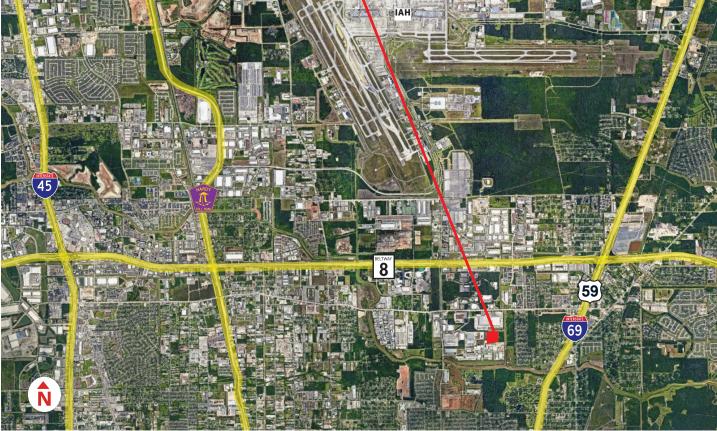

#### Site features:

- Total: ±18.5 Acres

- Approximately ±4 acres of stabilized yard area
- Located within Kennedy Greens Business Park
- Utilities Available
- Off-site Detention
- Just South of George Bush Intercontinental Airport (IAH)
- Excellent access to Beltway 8 and US-59
- Deed Restricted Park with Professional Management
- Call Broker for Pricing

#### 14041 Vickery Drive | Houston, TX 77032