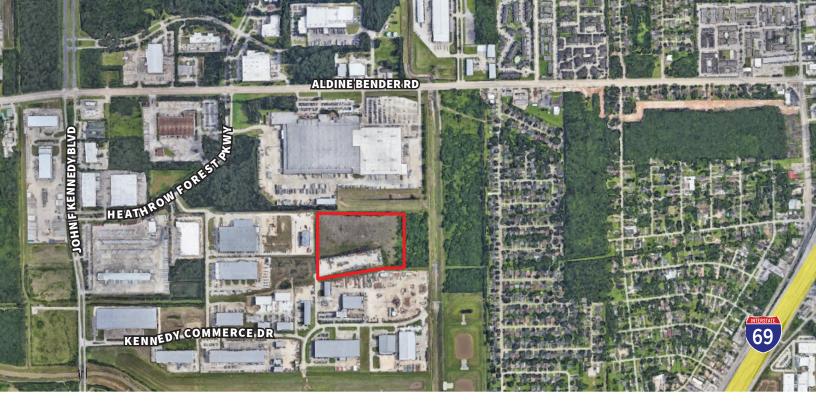

#### Site features:

- Total: ±18.5 Acres

- Approximately ±4 acres of stabilized yard area
- Located within Kennedy Greens Business Park
- Utilities Available
- Off-site Detention
- Just South of George Bush Intercontinental Airport (IAH)
- Excellent access to Beltway 8 and US-59
- Deed Restricted Park with Professional Management
- Call Broker for Pricing

#### Approx. ±18.5 AC of Land For Sale

#### 14041 Vickery Drive | Houston, TX 77032