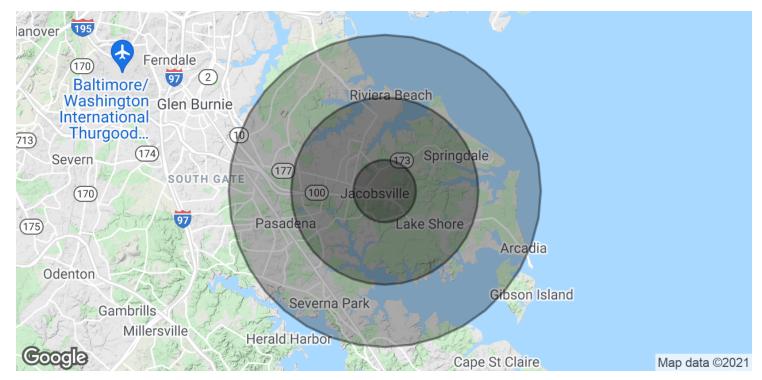

### **DEMOGRAPHICS MAP & REPORT**

| POPULATION           | 1 MILE   | 3 MILES   | 5 MILES   |
|----------------------|----------|-----------|-----------|
| Total Population     | 5,232    | 47,874    | 106,376   |
| Average age          | 39.0     | 39.7      | 40.3      |
| Average age (Male)   | 35.8     | 39.0      | 39.6      |
| Average age (Female) | 40.5     | 39.7      | 40.6      |
| HOUSEHOLDS & INCOME  | 1 MILE   | 3 MILES   | 5 MILES   |
| Total households     | 2,024    | 17,468    | 38,546    |
| # of persons per HH  | 2.6      | 2.7       | 2.8       |
| Average HH income    | \$91,888 | \$97,467  | \$105,206 |
| Average house value  |          | \$386,274 | \$458,926 |