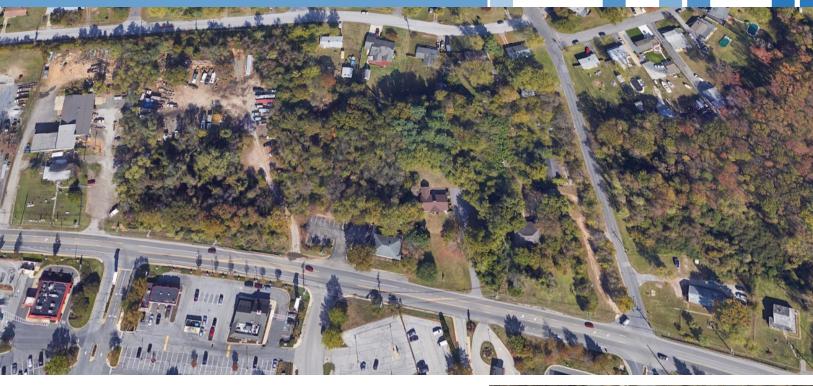

#### **Property Description**

Opportunity to develop a corner site on a heavily traveled roadway, which includes dense residential and strong neighboring commercial businesses. The subject site is able to be developed into one larger project, or smaller pad sites for multiple tenants.

#### **Location Description**

Two parcels located along Mountain Road directly across from Lakeshore & Magothy Beach Plaza. The subject site is made up of two separate parcels totaling 3.8 acres, zoned C2, and sits at the corner of Mountain Rd and Temple Drive, a residential connection road. The properties sit on the far eastern end of Mountain Rd with quick access on and off Rt 100.

| Spaces           | Lease Rate | Acres   |
|------------------|------------|---------|
| 4304 Mountain Rd | TBD        | ±1.4 ac |
| 4306 Mountain Rd | TBD        | ±2.4 ac |