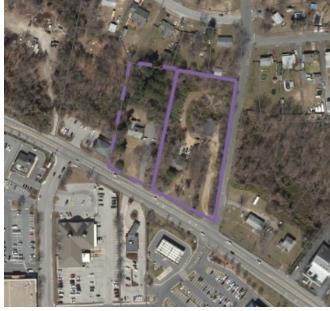

#### **Property Description**

Opportunity to develop a corner site on a heavily traveled roadway, which includes dense residential and strong neighboring commercial businesses. The subject site is able to be developed into one larger project, or smaller pad sites for multiple tenants.

#### **Location Description**

Two parcels located along Mountain Road directly across from Lakeshore & Magothy Beach Plaza. The subject site is made up of two separate parcels totaling 3.8 acres, zoned C2, and sits at the corner of Mountain Rd and Temple Drive, a residential connection road. The properties sit on the far eastern end of Mountain Rd with quick access on and off Rt 100.

| Spaces           | Lease Rate | Acres   |
|------------------|------------|---------|
| 4304 Mountain Rd | TBD        | ±1.4 ac |
| 4306 Mountain Rd | TBD        | ±2.4 ac |