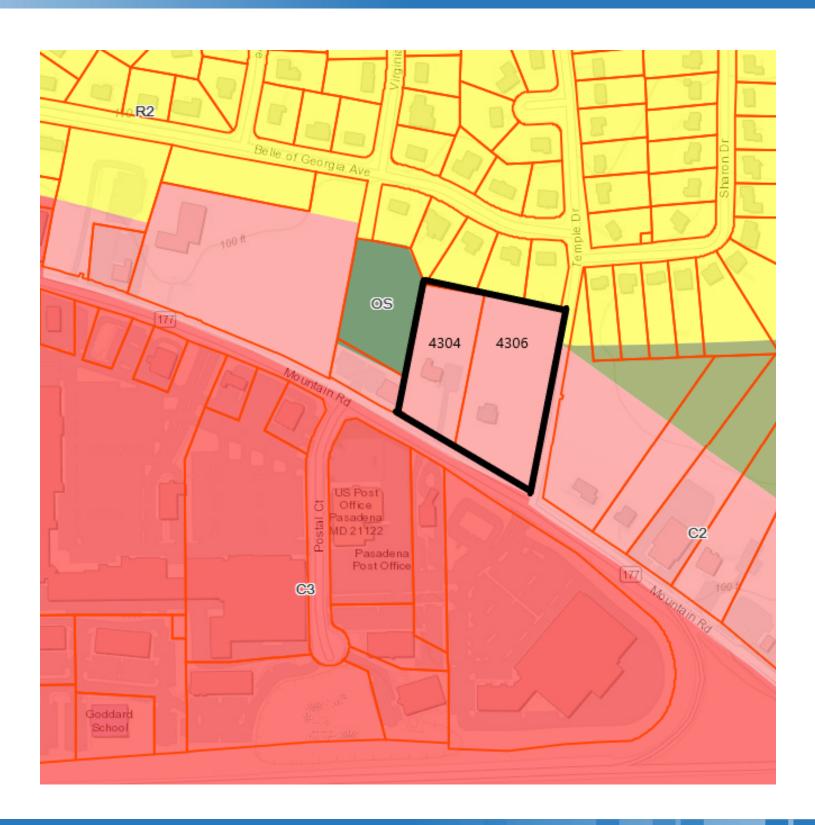

#### **Location Description**

Two parcels located along Mountain Road directly across from Lakeshore & Magothy Beach Plaza. The subject site is made up of two separate parcels totaling 3.8 acres, zoned C2, and sits at the corner of Mountain Rd and Temple Drive, a residential connection road. The properties sit on the far eastern end of Mountain Rd with quick access on and off Rt 100.

| Spaces           | Lease Rate | Acres   |
|------------------|------------|---------|
| 4304 Mountain Rd | TBD        | ±1.4 ac |
| 4306 Mountain Rd | TBD        | ±2.4 ac |