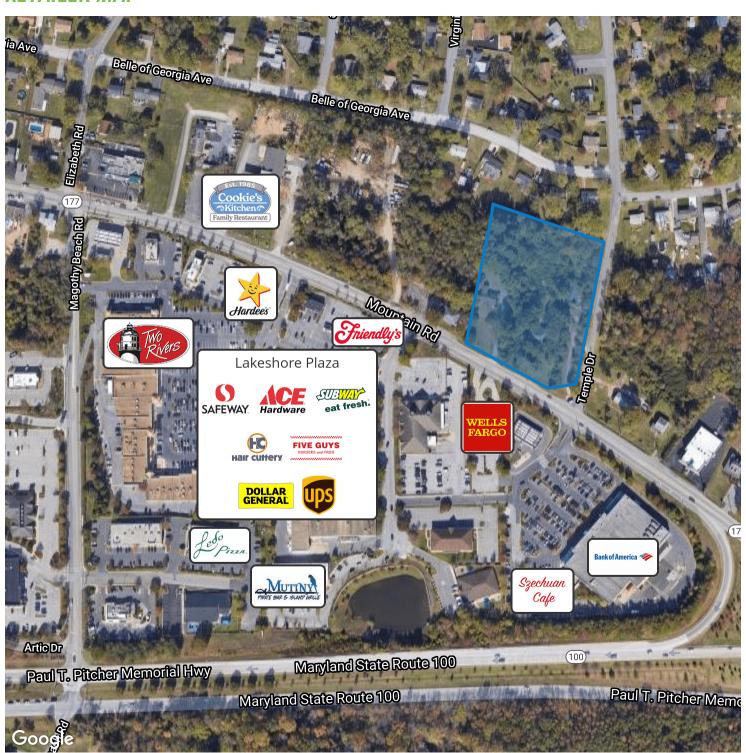

subject site is able to be developed into one larger project, or smaller pad sites for multiple tenants.

#### **Location Description**

Two parcels located along Mountain Road directly across from Lakeshore & Magothy Beach Plaza. The subject site is made up of two separate parcels totaling 3.8 acres, zoned C2, and sits at the corner of Mountain Rd and Temple Drive, a residential connection road. The properties sit on the far eastern end of Mountain Rd with quick access on and off Rt 100.

| Spaces           | Lease Rate | Acres   |
|------------------|------------|---------|
| 4304 Mountain Rd | TBD        | ±1.4 ac |
| 4306 Mountain Rd | TBD        | ±2.4 ac |





# 4304 & 4306 MOUNTAIN RD

PASADENA, MD 21122





## 4304 & 4306 MOUNTAIN RD

PASADENA, MD 21122



### **RETAILER MAP**



## 4304 & 4306 MOUNTAIN RD

PASADENA, MD 21122



### **DEMOGRAPHICS MAP & REPORT**



| POPULATION           | 1 MILE   | 3 MILES   | 5 MILES   |
|----------------------|----------|-----------|-----------|
| Total Population     | 5,232    | 47,874    | 106,376   |
| Average age          | 39.0     | 39.7      | 40.3      |
| Average age (Male)   | 35.8     | 39.0      | 39.6      |
| Average age (Female) | 40.5     | 39.7      | 40.6      |
| HOUSEHOLDS & INCOME  | 1 MILE   | 3 MILES   | 5 MILES   |
| Total households     | 2,024    | 17,468    | 38,546    |
| # of persons per HH  | 2.6      | 2.7       | 2.8       |
| Average HH income    | \$91,888 | \$97,467  | \$105,206 |
| Average house value  |          | \$386,274 | \$458,926 |

<sup>\*</sup> Demographic data derived from 2010 U