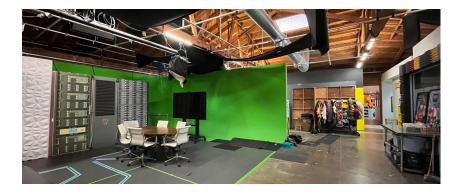

### Features

- 20 parking spaces
- Creative space with a mix of private offices, open space, production and studio space
- Space can be delivered as a whole or demised
- Furniture negotiable
- Kitchen, skylights, polished concrete floors, private restrooms
- Stones throw away from Destroyer
- Longer term direct deal possible