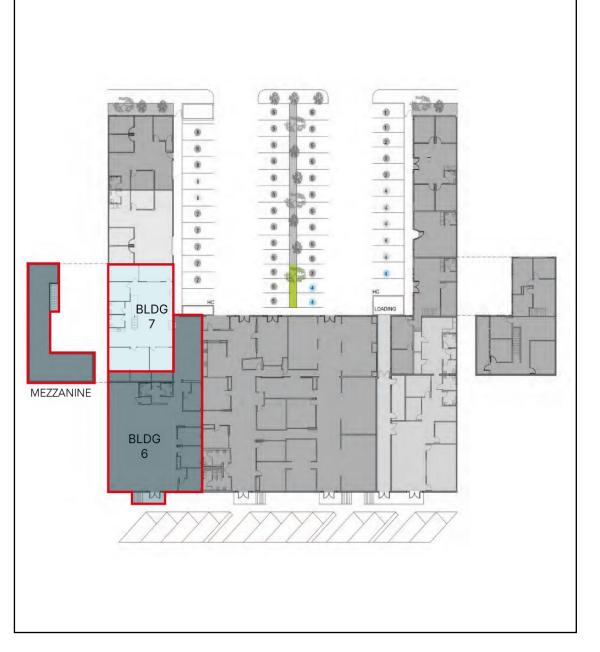

# Size

Total - 7,848 rsf Building 6 - 4,148 rsf Building 7 - 3,700 rsf

### Features

- 20 parking spaces
- Creative space with a mix of private offices, open space, production and studio space
- Space can be delivered as a whole or demised
- Furniture negotiable
- Kitchen, skylights, polished concrete floors, private restrooms
- Stones throw away from Destroyer
- Longer term direct deal possible