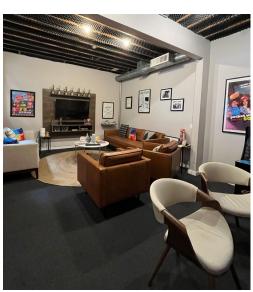

### Features

- 20 parking spaces
- Creative space with a mix of private offices, open space, production and studio space
- Space can be delivered as a whole or demised
- Furniture negotiable
- Kitchen, skylights, polished concrete floors, private restrooms
- Stones throw away from Destroyer
- Longer term direct deal possible