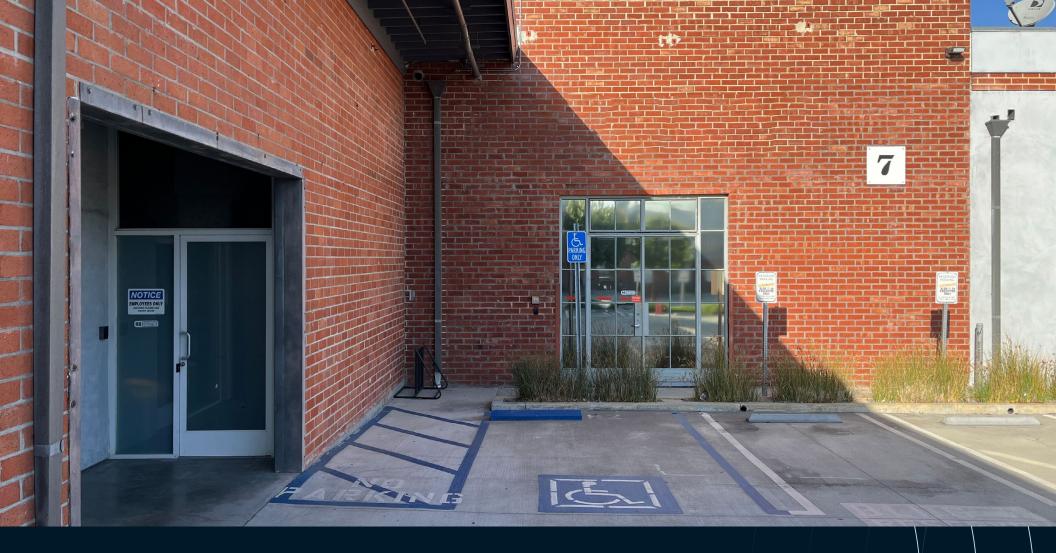

# Size

Total - 7,848 rsf Building 6 - 4,148 rsf Building 7 - 3,700 rsf

### Features

- 20 parking spaces
- Creative space with a mix of private offices, open space, production and studio space
- Space can be delivered as a whole or demised
- Furniture negotiable
- Kitchen, skylights, polished concrete floors, private restrooms
- Stones throw away from Destroyer
- Longer term direct deal possible