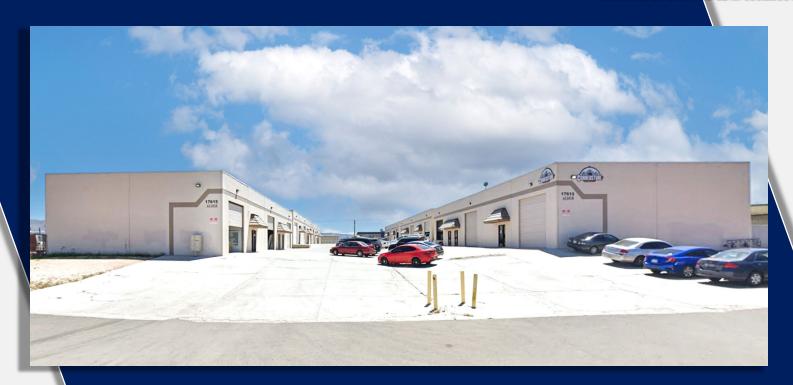

#### **ADDRESS**

17615 Alder St., Suite G Hesperia, CA 92345

#### **PROPERTY OVERVIEW**

2,000sqft Industrial unit perfect for a wide array of potential warehouse or manufacturing uses. Open warehouse area with one roll-up door in the front of the unit and a second roll-up door at the rear of the unit which gives access to a small fenced yard area. This suite provides as well a small office space at the front of the unit. Clear height is approx. 13 feet. Unit is equipped with three phase power.

#### **ADDRESS**

17615 Alder St., Suite H Hesperia, CA 92345

#### **PROPERTY OVERVIEW**

2,000sqft Industrial unit perfect for a wide array of potential warehouse or manufacturing uses. This unit is a wide-open area with no office – only build-out is a restroom in the back corner of the space. Clear height is approx. 13 feet. Unit is equipped with three phase power