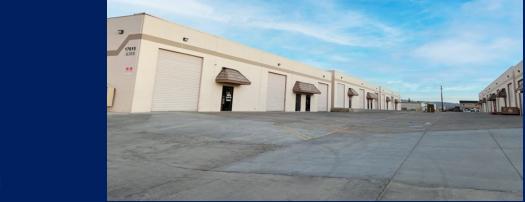

#### **PROPERTY OVERVIEW**

2,000sqft Industrial unit perfect for a wide array of potential warehouse or manufacturing uses. Open warehouse area with one roll-up door in the front of the unit and a second roll-up door at the rear of the unit which gives access to a small fenced yard area. This suite provides as well a small office space at the front of the unit. Clear height is approx. 13 feet. Unit is equipped with three phase power.

#### **PROPERTY OVERVIEW**

2,000sqft Industrial unit perfect for a wide array of potential warehouse or manufacturing uses. This unit is a wide-open area with no office – only build-out is a restroom in the back corner of the space. Clear height is approx. 13 feet. Unit is equipped with three phase power