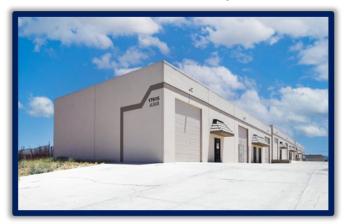

#### **ADDRESS**

17615 Alder St., Suite G Hesperia, CA 92345

#### **PROPERTY OVERVIEW**

2,000sqft Industrial unit perfect for a wide array of potential warehouse or manufacturing uses. Open warehouse area with one roll-up door in the front of the unit and a second roll-up door at the rear of the unit which gives access to a small fenced yard area. This suite provides as well a small office space at the front of the unit. Clear height is approx. 13 feet. Unit is equipped with three phase power.