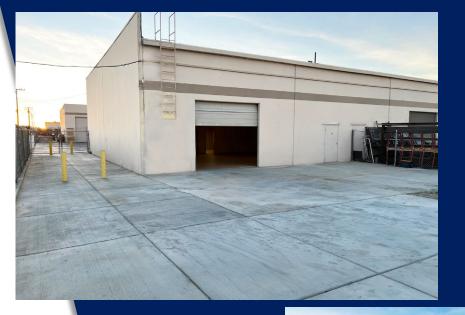

#### **PROPERTY OVERVIEW**

2,000sqft Industrial unit perfect for a wide array of potential warehouse or manufacturing uses. Open warehouse area with one roll-up door in the front of the unit and a second roll-up door at the rear of the unit which gives access to a small fenced yard area. This suite provides as well a small office space at the front of the unit. Clear height is approx. 13 feet. Unit is equipped with three phase power.

#### **PROPERTY OVERVIEW**

2,000sqft Industrial unit perfect for a wide array of potential warehouse or manufacturing uses. This unit is a wide-open area with no office – only build-out is a restroom in the back corner of the space. Clear height is approx. 13 feet. Unit is equipped with three phase power