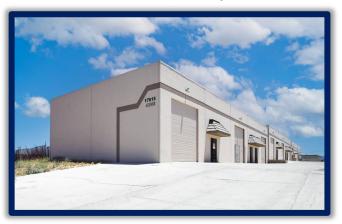

#### **PROPERTY OVERVIEW**

2,000sqft Industrial unit perfect for a wide array of potential warehouse or manufacturing uses. Open warehouse area with one roll-up door in the front of the unit and a second roll-up door at the rear of the unit which gives access to a small fenced yard area. This suite provides as well a small office space at the front of the unit. Clear height is approx. 13 feet. Unit is equipped with three phase power.

#### **PROPERTY OVERVIEW**

2,000sqft Industrial unit perfect for a wide array of potential warehouse or manufacturing uses. This unit is a wide-open area with no office – only build-out is a restroom in the back corner of the space. Clear height is approx. 13 feet. Unit is equipped with three phase power