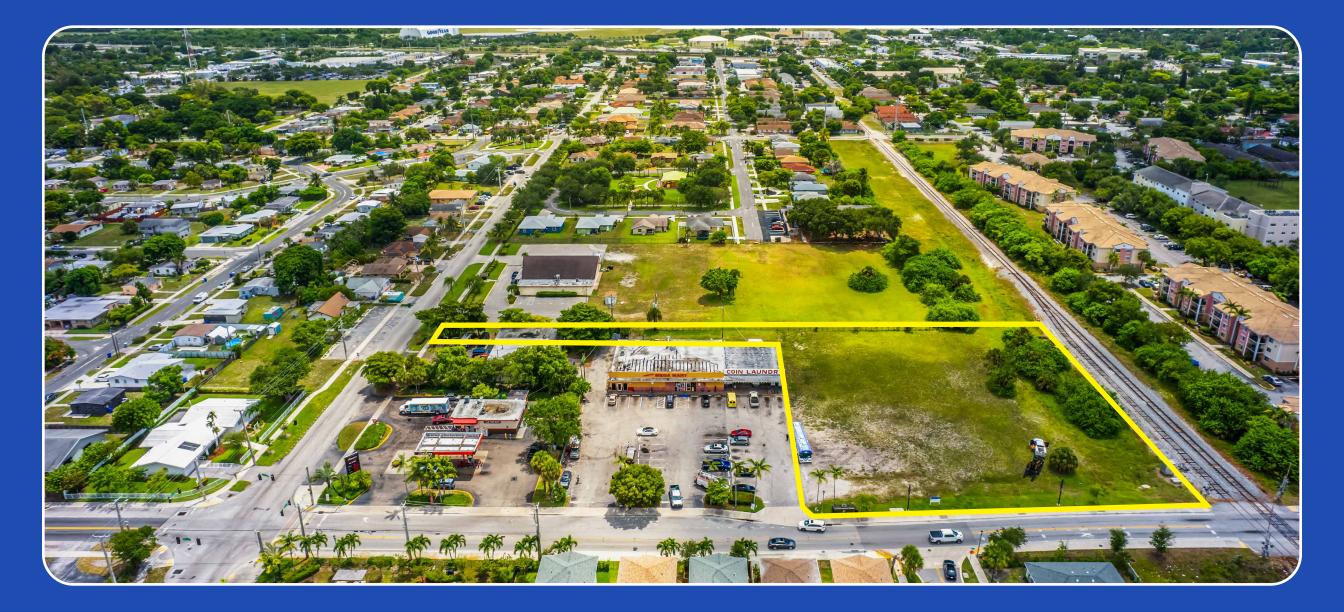

### **BIRD'S EYE VIEW**

# FOR SALE

APEX Capital Realty is proud to present the opportunity to acquire 1.16 of vacant land on NW 6th Ave in Pompano Beach.

This property features an excellent development opportunity due to its B2-Community Business zoning.

| Asking Price:   | \$1,250,000                                                                                          |
|-----------------|------------------------------------------------------------------------------------------------------|
| Folio #:        | 4842-35-00-0262                                                                                      |
| Zoning:         | B-2 Community Business                                                                               |
| Allowable Uses: | Residential, Offices, Retail<br>Restaurant, Convenience<br>Store, Gas Station<br>(30 Units Per Acre) |
| Total Lot Area: | 50,575 SF (1.16 Acres)                                                                               |