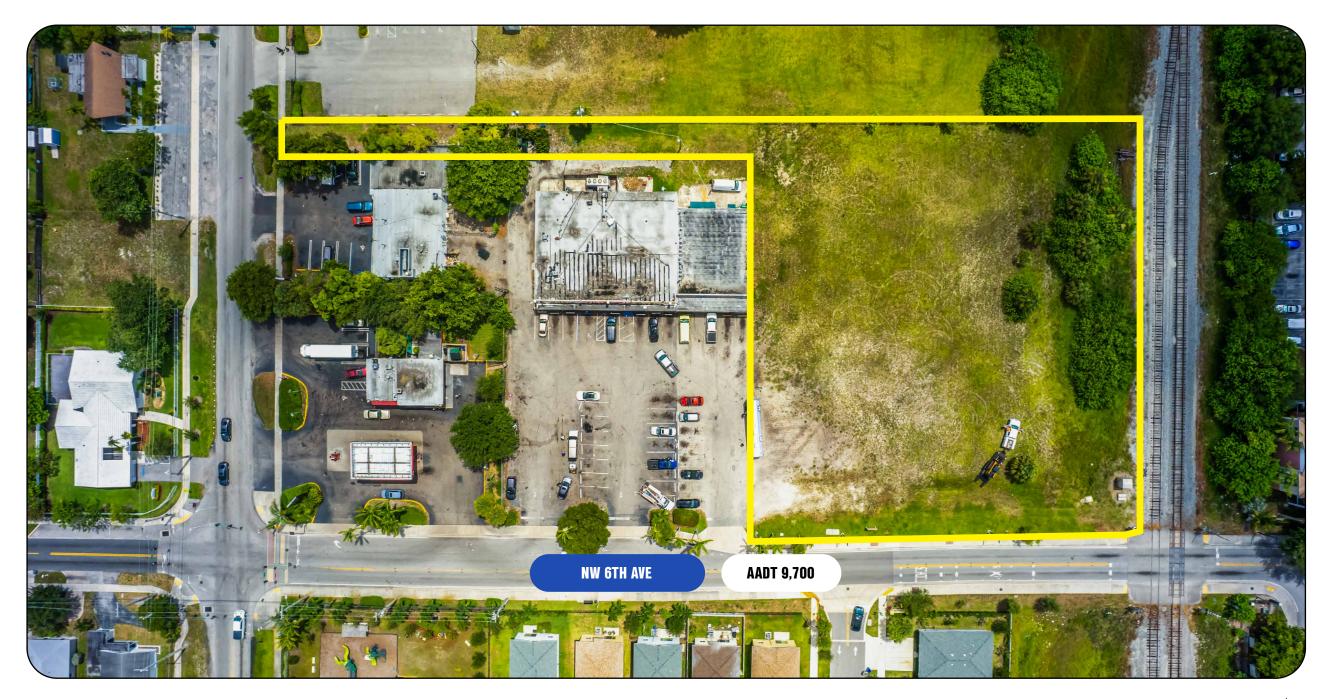

| Asking Price:   | \$1,250,000                                                                                          |
|-----------------|------------------------------------------------------------------------------------------------------|
| Folio #:        | 4842-35-00-0262                                                                                      |
| Zoning:         | B-2 Community Business                                                                               |
| Allowable Uses: | Residential, Offices, Retail<br>Restaurant, Convenience<br>Store, Gas Station<br>(30 Units Per Acre) |
| Total Lot Area: | 50,575 SF (1.16 Acres)                                                                               |

### **RETAIL MAP**

**DANILO AQUINO** Commercial Advisor 786 201 3020 Danilo@apexcapitalrealty.com

> 561 NE 79 ST, Suite 420 Miami Fl 33138 305 570 2600 www.apexcapitalrealty.com