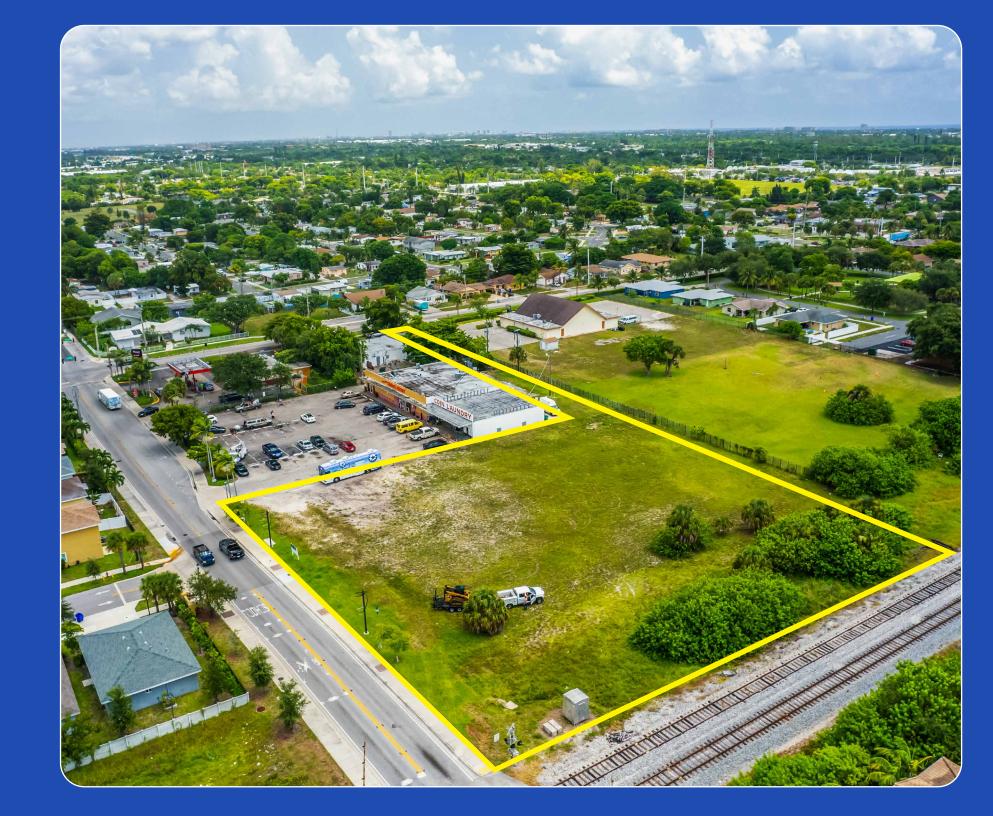

### **BIRD'S EYE VIEW**

# FOR SALE

APEX Capital Realty is proud to present the opportunity to acquire 1.16 of vacant land on NW 6th Ave in Pompano Beach.

This property features an excellent development opportunity due to its B2-Community Business zoning.

| Asking Price:   | \$1,250,000                                                                                          |
|-----------------|------------------------------------------------------------------------------------------------------|
| Folio #:        | 4842-35-00-0262                                                                                      |
| Zoning:         | B-2 Community Business                                                                               |
| Allowable Uses: | Residential, Offices, Retail<br>Restaurant, Convenience<br>Store, Gas Station<br>(30 Units Per Acre) |
| Total Lot Area: | 50,575 SF (1.16 Acres)                                                                               |