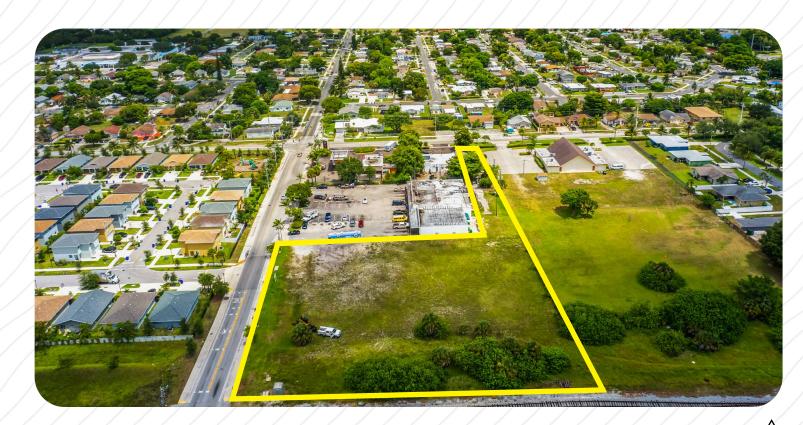

ering any bonus density.

| Asking Price:   | \$1,250,000                                                                                          |
|-----------------|------------------------------------------------------------------------------------------------------|
| Folio #:        | 4842-35-00-0262                                                                                      |
| Zoning:         | B-2 Community Business                                                                               |
| Allowable Uses: | Residential, Offices, Retail<br>Restaurant, Convenience<br>Store, Gas Station<br>(30 Units Per Acre) |
| Total Lot Area: | 50,575 SF (1.16 Acres)                                                                               |

### NW 6TH AVE, POMPANO, FL 33060





This information has been obtained from sources believed reliable. We have not verified it and make no guarantee, warranty or representation about it. ©2022-2023 APEX CAPITAL REALTY LLC.

DANILO AQUINO | COMMERCIAL ADVISOR | 786 201 3020

### **BIRD'S EYE VIEW**







### **NORTH WEST VIEW**







### **RETAIL MAP**









**DANILO AQUINO** Commercial Advisor 786 201 3020 Danilo@apexcapitalrealty.com

> 561 NE 79 ST, Suite 420 Miami Fl 33138 305 570 2600 www.apexcapitalrealty.com