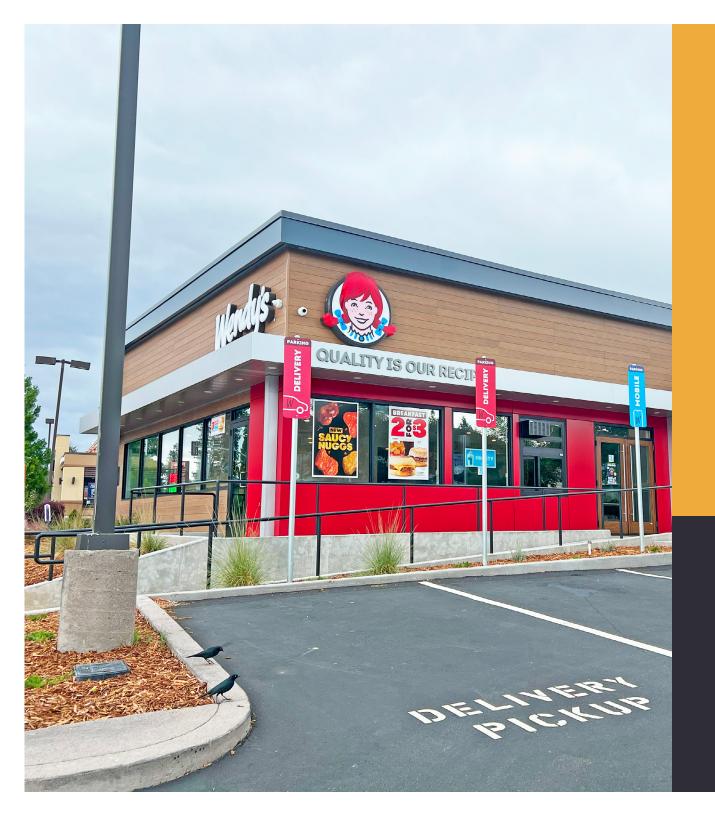

Brand New Absolute NNN Wendy's Along Interstate-5

#### New 2024 Store Opening & NNN Lease

The subject property was remodeled using premium materials and enhanced aesthetics to reflect Wendy's latest prototype. Operating under an absolute NNN lease, which includes both the building and land, this property is an ideal passive investment. The lease structure is highly landlord-friendly and the purchase price is listed well below current replacement costs.