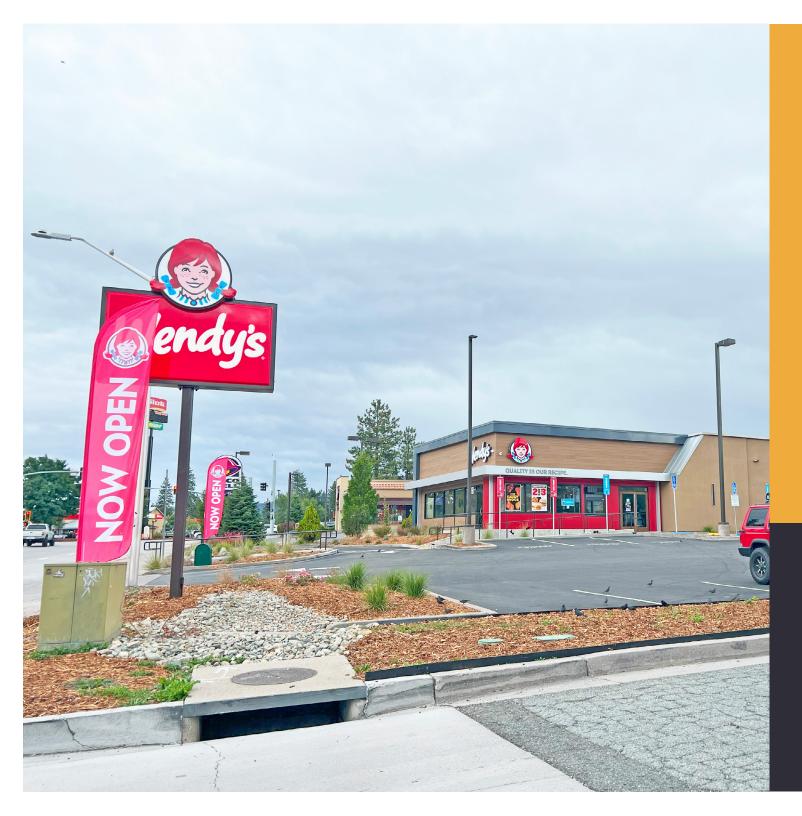

#### New 2024 Store Opening & NNN Lease

The subject property was remodeled using premium materials and enhanced aesthetics to reflect Wendy's latest prototype. Operating under an absolute NNN lease, which includes both the building and land, this property is an ideal passive investment. The lease structure is highly landlord-friendly and the purchase price is listed well below current replacement costs.

#### Easy Access from Multiple Economic Drivers

The subject property is ideally situated along US Interstate 5, the major freeway stretching from the Canadian to Mexican border. Its strategic position also benefits from serving as a convenient stop for travelers heading to the region's popular recreational destinations, including Mount Shasta, Shasta Lake, Castle Crags, and the Trinity Alps. This high-visibility location and proximity to key attractions make the property an ideal destination for both locals and tourists.