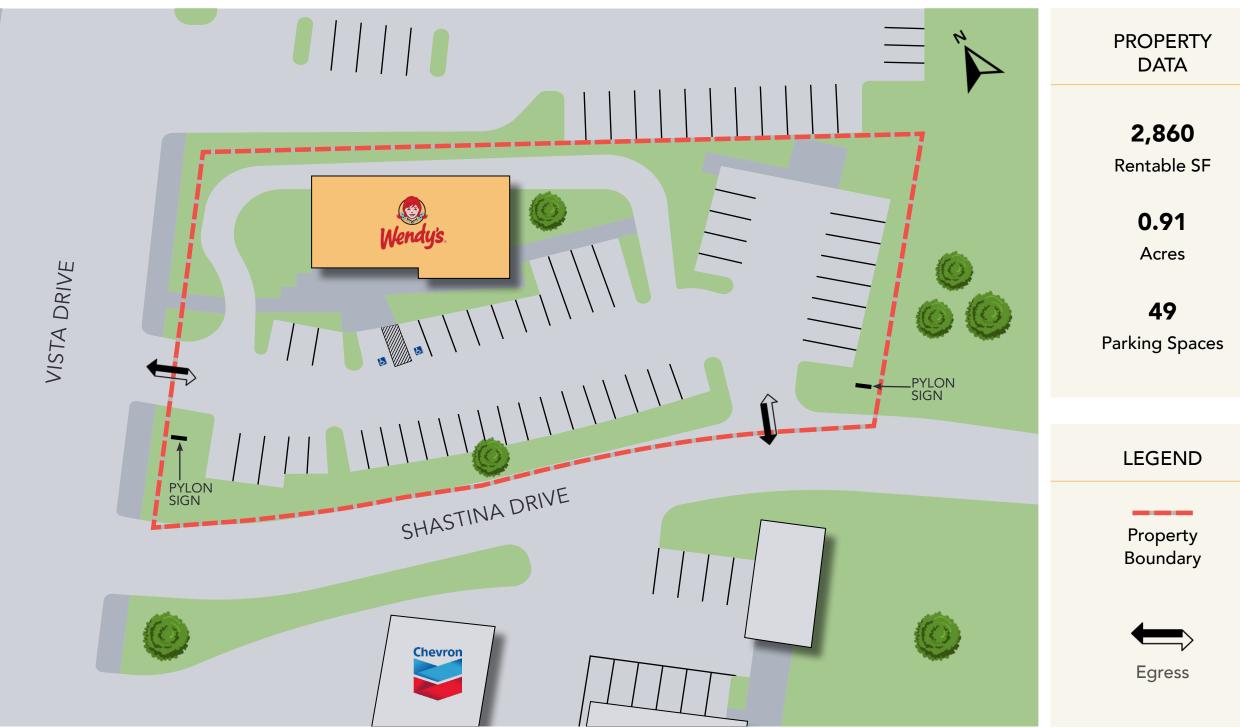

Buyer must verify all information and bears all risk for any inaccuracies.

05 SITE PLAN

#### Nearby College of the Siskiyous

The property benefits from its close proximity to The College of the Siskiyous, a public community college. It is one of only eleven California community colleges offering on-campus student housing, enhancing its appeal to both local and out-of-area students. Accredited by the Western Association of Schools and Colleges since 1961, the college upholds high academic standards. Additionally, its Fire/Emergency Response Technology Program is approved by the State Fire Marshal's Office, while the Emergency Medical Technician, Licensed Vocational Nursing, and Registered Nursing programs are accredited by their respective state agencies. Price\$1,895,000Cap Rate4.75%Solution\$90,000Price/SF\$662Land Area2,860 SFO.91 AC2023