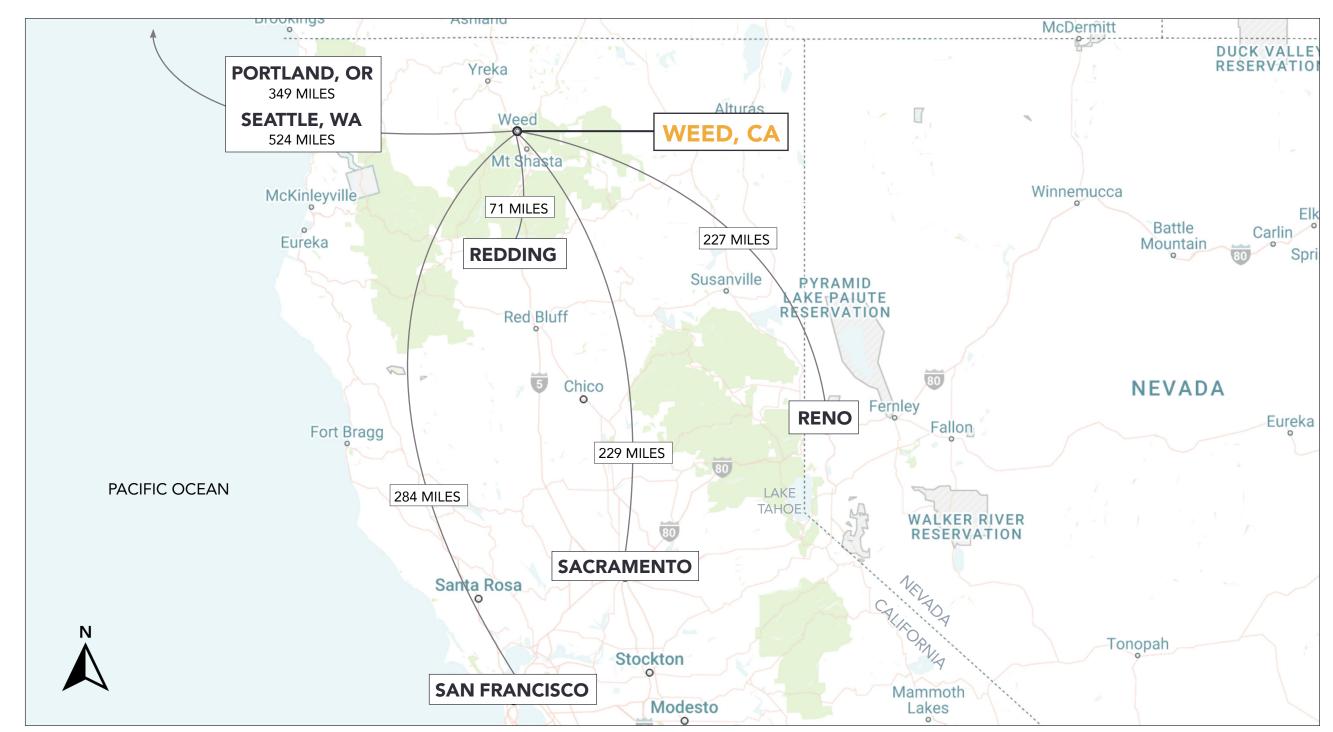

### **OB** CONTEXT MAP

# WEED, CA, IN FOCUS

### A SMALL CITY IN SISKIYOU COUNTY

### A CITY IN NORTHERN CALIFORNIA

Weed, California, is a small city with a population of approximately 2,600 residents, **located in Siskiyou County at the base of the iconic Mount Shasta**. Situated along Interstate 5, about 10 miles from the Oregon border, Weed has a rich history tied to the timber industry, which continues to be an important part of the local economy along with tourism and education. The city is **home to College of the Siskiyous**, **a key educational institution in the region**. Weed offers stunning views of Mount Shasta and easy access to outdoor recreation, including hiking, skiing, and fishing, making it **a popular destination for nature enthusiasts**.