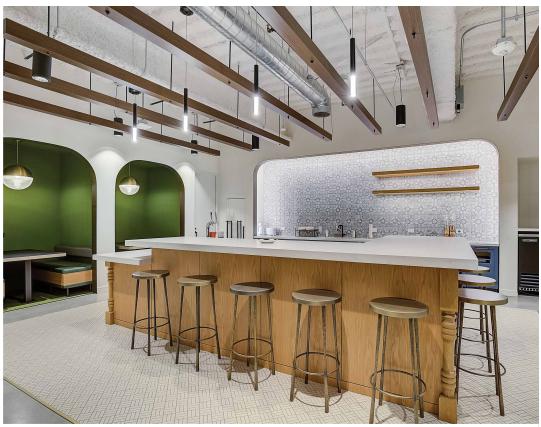

### Level 2 (3,225 to 23,253 SF)

Up to 13'7' Ceiling Height

- OPEN WORKSPACE
- CONFERENCE ROOM
- EDITING BAY
- LOUNGE
- KITCHEN
- NURSING ROOM
- RESTROOM

### Level 3 (3,611 to 23,672 SF)

Up to 16'4" Ceiling Height

- OPEN WORKSPACE
- CONFERENCE ROOM
- EDITING BAY
- THEATER
- LOUNGE
- KITCHEN
- PATIO
- NURSING ROOM
- RESTROOM

1377
N SERRANO -