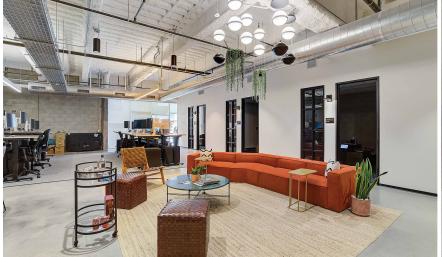

### Level 2 (3,225 to 23,253 SF)

Up to 13'7' Ceiling Height

- OPEN WORKSPACE
- CONFERENCE ROOM
- EDITING BAY
- LOUNGE
- KITCHEN
- NURSING ROOM
- RESTROOM

### Level 3 (3,611 to 23,672 SF)

Up to 16'4" Ceiling Height

- OPEN WORKSPACE
- CONFERENCE ROOM
- EDITING BAY
- THEATER
- LOUNGE
- KITCHEN
- PATIO
- NURSING ROOM
- RESTROOM

1377
N SERRANO -