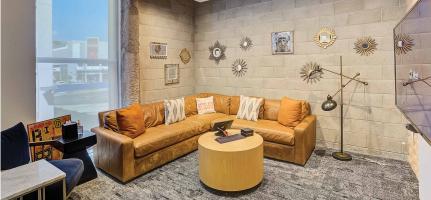

### Level 2 (3,225 to 23,253 SF)

Up to 13'7' Ceiling Height

- OPEN WORKSPACE
- CONFERENCE ROOM
- EDITING BAY
- LOUNGE
- KITCHEN
- NURSING ROOM
- RESTROOM

### Level 3 (3,611 to 23,672 SF)

Up to 16'4" Ceiling Height

- OPEN WORKSPACE
- CONFERENCE ROOM
- EDITING BAY
- THEATER
- LOUNGE
- KITCHEN
- PATIO
- NURSING ROOM
- RESTROOM

1377
N SERRANO -