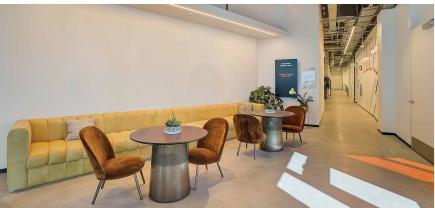

### Level 2 (3,225 to 23,253 SF)

Up to 13'7' Ceiling Height

- OPEN WORKSPACE
- CONFERENCE ROOM
- EDITING BAY
- LOUNGE
- KITCHEN
- NURSING ROOM
- RESTROOM

### Level 3 (3,611 to 23,672 SF)

Up to 16'4" Ceiling Height

- OPEN WORKSPACE
- CONFERENCE ROOM
- EDITING BAY
- THEATER
- LOUNGE
- KITCHEN
- PATIO
- NURSING ROOM
- RESTROOM

1377
N SERRANO -