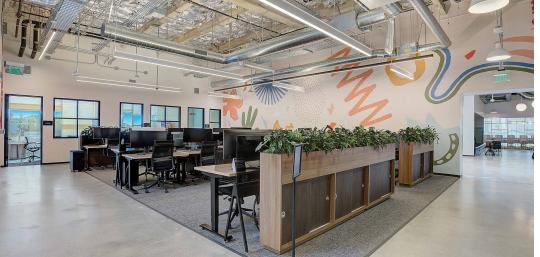

### Level 2 (3,225 to 23,253 SF)

Up to 13'7' Ceiling Height

- OPEN WORKSPACE
- CONFERENCE ROOM
- EDITING BAY
- LOUNGE
- KITCHEN
- NURSING ROOM
- RESTROOM

### Level 3 (3,611 to 23,672 SF)

Up to 16'4" Ceiling Height

- OPEN WORKSPACE
- CONFERENCE ROOM
- EDITING BAY
- THEATER
- LOUNGE
- KITCHEN
- PATIO
- NURSING ROOM
- RESTROOM

1377
N SERRANO -