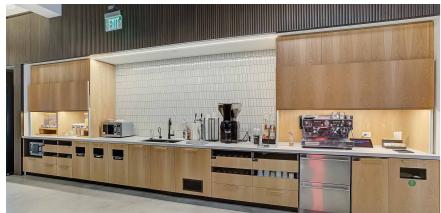

### Level 2 (3,225 to 23,253 SF)

Up to 13'7' Ceiling Height

- OPEN WORKSPACE
- CONFERENCE ROOM
- EDITING BAY
- LOUNGE
- KITCHEN
- NURSING ROOM
- RESTROOM

### Level 3 (3,611 to 23,672 SF)

Up to 16'4" Ceiling Height

- OPEN WORKSPACE
- CONFERENCE ROOM
- EDITING BAY
- THEATER
- LOUNGE
- KITCHEN
- PATIO
- NURSING ROOM
- RESTROOM

1377
N SERRANO -