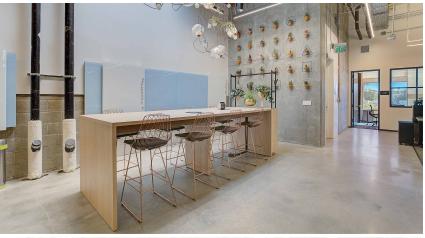

### Level 2 (3,225 to 23,253 SF)

Up to 13'7' Ceiling Height

- OPEN WORKSPACE
- CONFERENCE ROOM
- EDITING BAY
- LOUNGE
- KITCHEN
- NURSING ROOM
- RESTROOM

### Level 3 (3,611 to 23,672 SF)

Up to 16'4" Ceiling Height

- OPEN WORKSPACE
- CONFERENCE ROOM
- EDITING BAY
- THEATER
- LOUNGE
- KITCHEN
- PATIO
- NURSING ROOM
- RESTROOM

1377
N SERRANO -