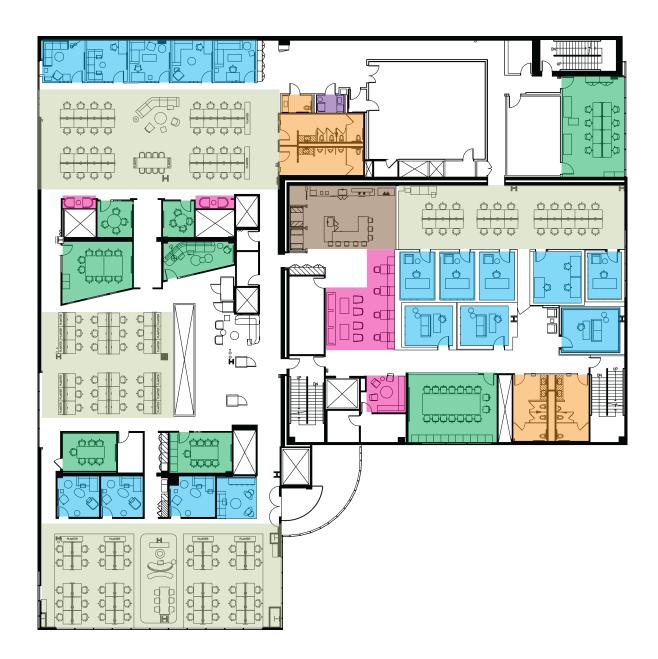

### Level 2 (3,225 to 23,253 SF)

Up to 13'7' Ceiling Height

- OPEN WORKSPACE
- CONFERENCE ROOM
- EDITING BAY
- LOUNGE
- KITCHEN
- NURSING ROOM
- RESTROOM