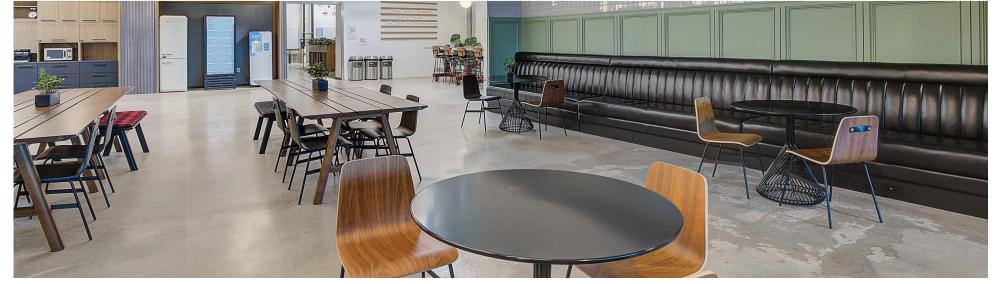

### Level 2 (3,225 to 23,253 SF)

Up to 13'7' Ceiling Height

- OPEN WORKSPACE
- CONFERENCE ROOM
- EDITING BAY
- LOUNGE
- KITCHEN
- NURSING ROOM
- RESTROOM

### Level 3 (3,611 to 23,672 SF)

Up to 16'4" Ceiling Height

- OPEN WORKSPACE
- CONFERENCE ROOM
- EDITING BAY
- THEATER
- LOUNGE
- KITCHEN
- PATIO
- NURSING ROOM
- RESTROOM

1377
N SERRANO -