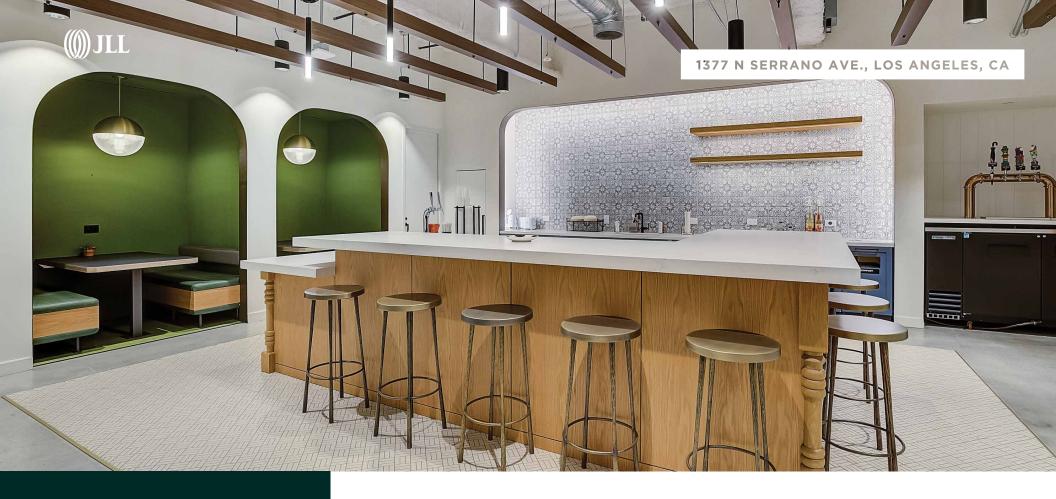

### **MOVE-IN READY MEDIA SPACE**

±3,225 TO 68,834 SF

±68,834 SF Freestanding creative office

Sublease term through 06/30/27

Private secured yard

6/1000 Parking with on-site lot and structure