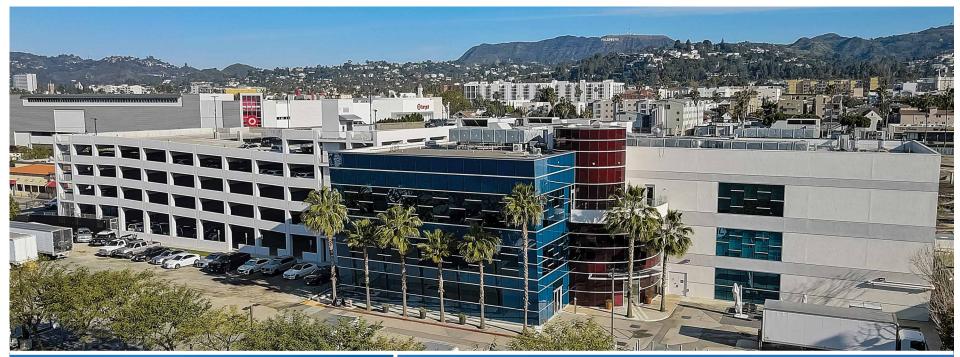

# 1377 N SERRANO

### **MOVE-IN READY MEDIA SPACE**

±3,225 TO 68,834 SF

±68,834 SF Freestanding creative office

Sublease term through 06/30/27

Private secured yard

6/1000 Parking with on-site lot and structure