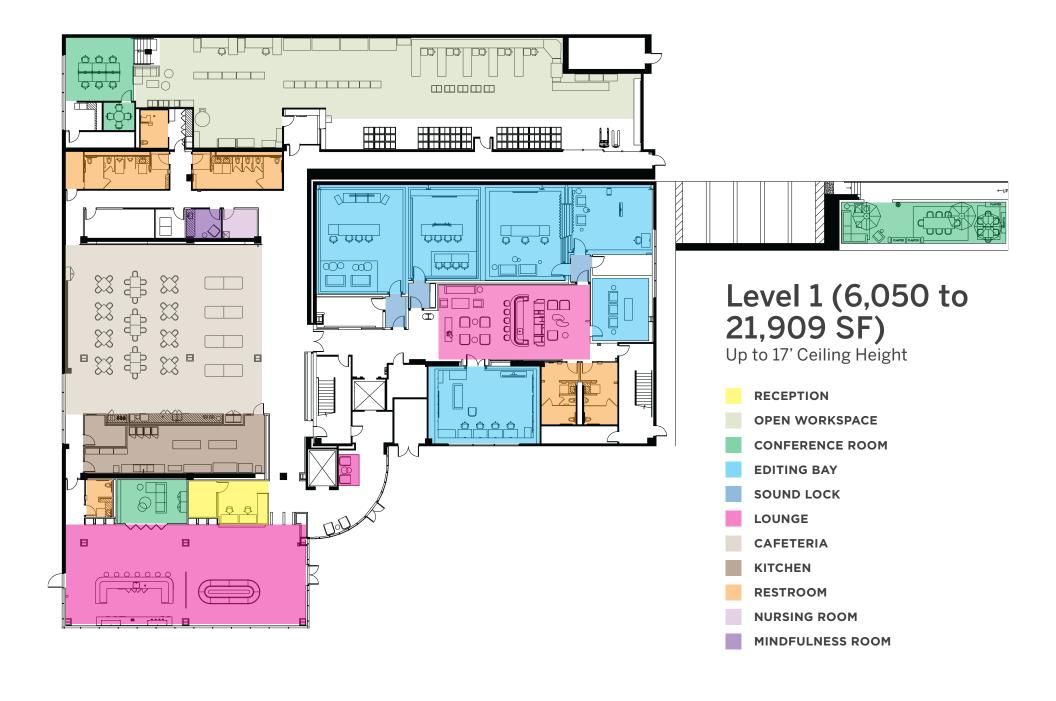

# 1377 N SERRANO

### **MOVE-IN READY MEDIA SPACE**

±3,225 TO 68,834 SF







±68,834 SF Freestanding creative office



Sublease term through 06/30/27



Private secured yard



6/1000 Parking with on-site lot and structure











































### Parking/Outdoor Space Summary



Private, secured parking garage with 411 spaces (6:1,000 ratio)



Secured yard accessed from Serrano with ground-level loading and parking for up to 30 vehicles















### Level 2 (3,225 to 23,253 SF)

Up to 13'7' Ceiling Height

- OPEN WORKSPACE
- CONFERENCE ROOM
- EDITING BAY
- LOUNGE
- KITCHEN
- NURSING ROOM
- RESTROOM



### Level 3 (3,611 to 23,672 SF)

Up to 16'4" Ceiling Height

- OPEN WORKSPACE
- CONFERENCE ROOM
- EDITING BAY
- THEATER
- LOUNGE
- KITCHEN
- PATIO
- NURSING ROOM
- RESTROOM



1377
N SERRANO -

### Interested?

## **Contact The Team**

#### **NICOLE MIHALKA**

Lic #01322414 Nicole.Mihalka@jll.com 213 239 6076

#### **CAL ROSS**

Lic #01892435 Cal.Ross@jll.com 213 239 6339

Although information has been obtained from sources deemed reliable, neither Owner nor JLL makes any guarantees, warranties or representations, express or implied, as to the completeness or accuracy as to the information contained herein. Any projections, opin