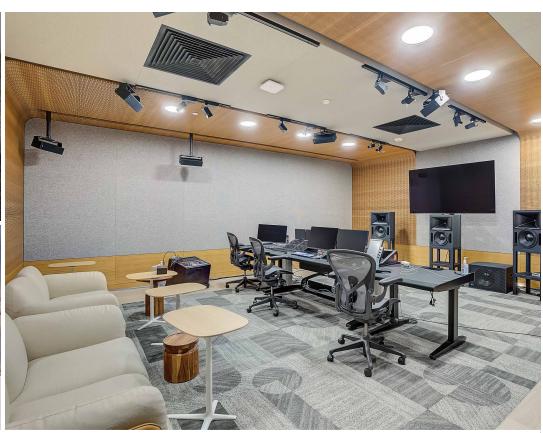

### Level 2 (3,225 to 23,253 SF)

Up to 13'7' Ceiling Height

- OPEN WORKSPACE
- CONFERENCE ROOM
- EDITING BAY
- LOUNGE
- KITCHEN
- NURSING ROOM
- RESTROOM

### Level 3 (3,611 to 23,672 SF)

Up to 16'4" Ceiling Height

- OPEN WORKSPACE
- CONFERENCE ROOM
- EDITING BAY
- THEATER
- LOUNGE
- KITCHEN
- PATIO
- NURSING ROOM
- RESTROOM

1377
N SERRANO -