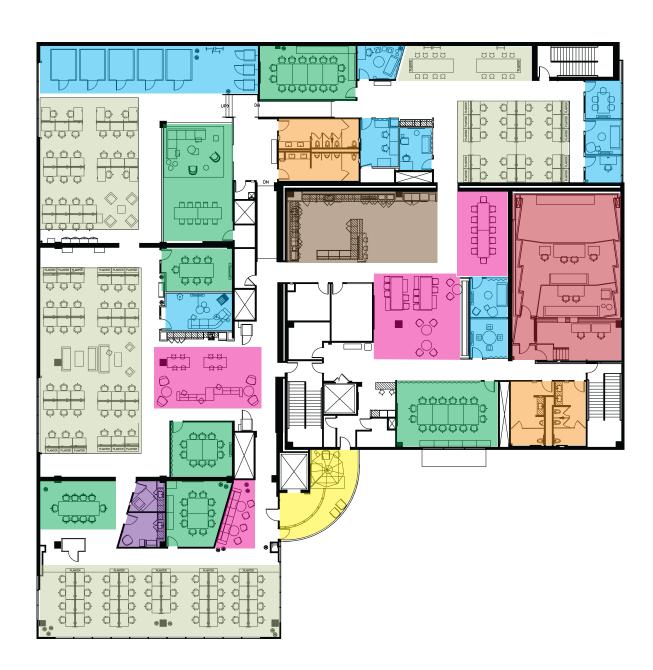

### Level 3 (3,611 to 23,672 SF)

Up to 16'4" Ceiling Height

- OPEN WORKSPACE
- CONFERENCE ROOM
- EDITING BAY
- THEATER
- LOUNGE
- KITCHEN
- PATIO
- NURSING ROOM
- RESTROOM

1377
N SERRANO -