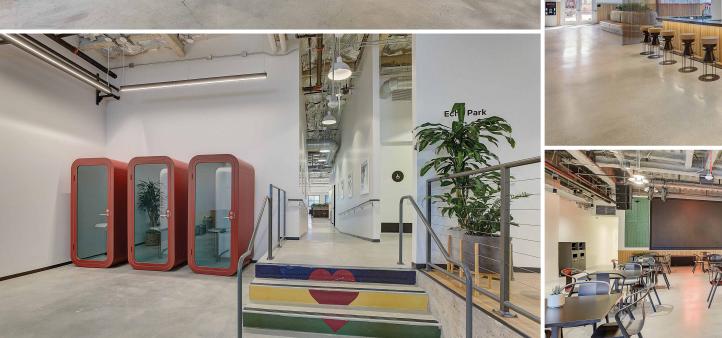

### Level 2 (3,225 to 23,253 SF)

Up to 13'7' Ceiling Height

- OPEN WORKSPACE
- CONFERENCE ROOM
- EDITING BAY
- LOUNGE
- KITCHEN
- NURSING ROOM
- RESTROOM

### Level 3 (3,611 to 23,672 SF)

Up to 16'4" Ceiling Height

- OPEN WORKSPACE
- CONFERENCE ROOM
- EDITING BAY
- THEATER
- LOUNGE
- KITCHEN
- PATIO
- NURSING ROOM
- RESTROOM

1377
N SERRANO -