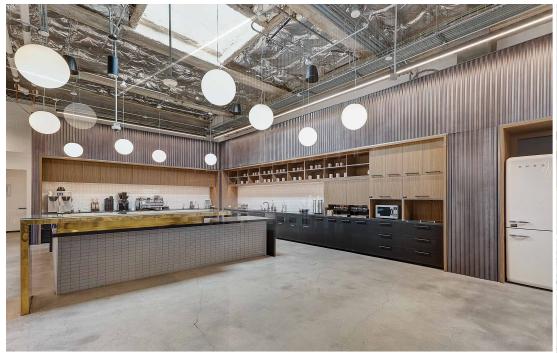

### Level 2 (3,225 to 23,253 SF)

Up to 13'7' Ceiling Height

- OPEN WORKSPACE
- CONFERENCE ROOM
- EDITING BAY
- LOUNGE
- KITCHEN
- NURSING ROOM
- RESTROOM

### Level 3 (3,611 to 23,672 SF)

Up to 16'4" Ceiling Height

- OPEN WORKSPACE
- CONFERENCE ROOM
- EDITING BAY
- THEATER
- LOUNGE
- KITCHEN
- PATIO
- NURSING ROOM
- RESTROOM

1377
N SERRANO -