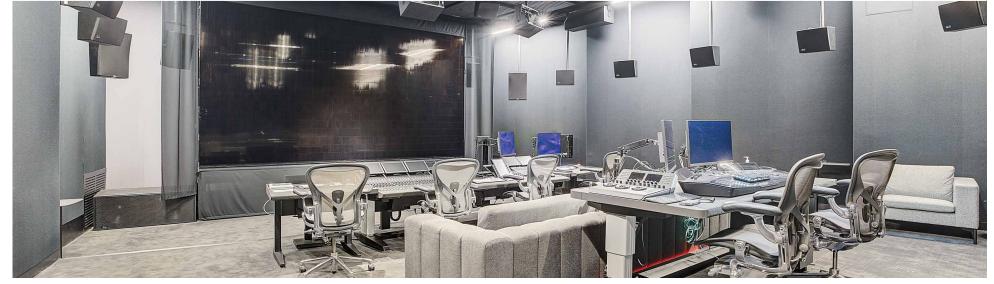

### Level 2 (3,225 to 23,253 SF)

Up to 13'7' Ceiling Height

- OPEN WORKSPACE
- CONFERENCE ROOM
- EDITING BAY
- LOUNGE
- KITCHEN
- NURSING ROOM
- RESTROOM

### Level 3 (3,611 to 23,672 SF)

Up to 16'4" Ceiling Height

- OPEN WORKSPACE
- CONFERENCE ROOM
- EDITING BAY
- THEATER
- LOUNGE
- KITCHEN
- PATIO
- NURSING ROOM
- RESTROOM

1377
N SERRANO -