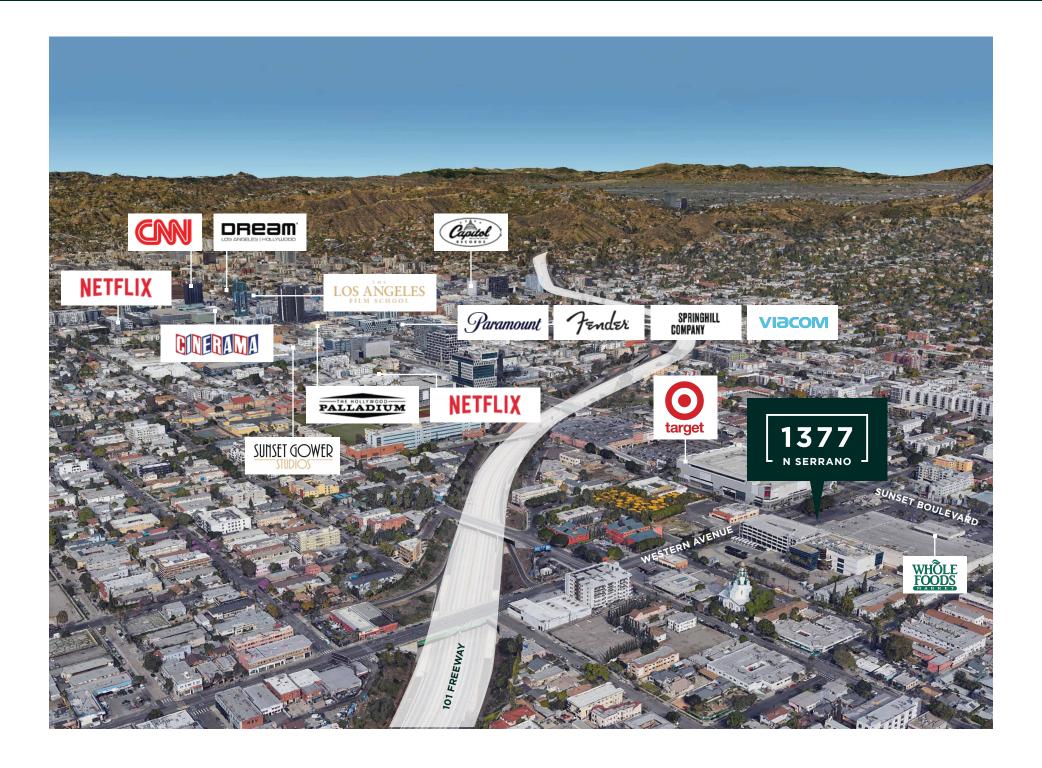

# 1377 N SERRANO

### **MOVE-IN READY MEDIA SPACE**

±3,225 TO 68,834 SF







±68,834 SF Freestanding creative office



Sublease term through 06/30/27



Private secured yard



6/1000 Parking with on-site lot and structure











































### Parking/Outdoor Space Summary



Private, secured parking garage with 411 spaces (6:1,000 ratio)



Secured yard accessed from Serrano with ground-level loading and parking for up to 30 vehicles















### Level 2 (3,225 to 23,253 SF)

Up to 13'7' Ceiling Height

- OPEN WORKSPACE
- CONFERENCE ROOM
- EDITING BAY
- LOUNGE
- KITCHEN
- NURSING ROOM
- RESTROOM



### Level 3 (3,611 to 23,672 SF)

Up to 16'4" Ceiling Height

- OPEN WORKSPACE
- CONFERENCE ROOM
- EDITING BAY
- THEATER
- LOUNGE
- KITCHEN
- PATIO
- NURSING ROOM
- RESTROOM



1377
N SERRANO -

### Interested?

## **Contact The Team**

#### **NICOLE MIHALKA**

Lic #01322414 Nicole.Mihalka@jll.com 213 239 6076

#### **CAL ROSS**

Lic #01892435 Cal.Ross@jll.com 213 239 6339

Although information has been obtained from sources deemed reliable, neither Owner nor JLL makes any guarantees, warranties or representations, express or implied, as to the completeness or accuracy as to the information contained herein. Any projections