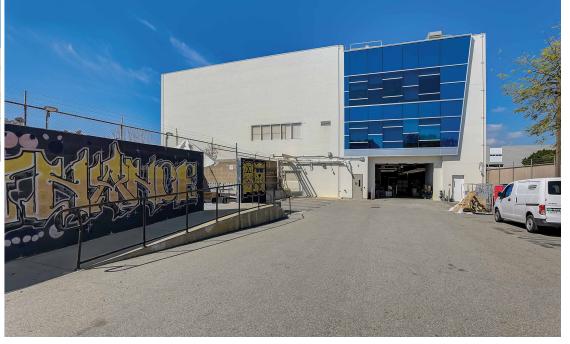

### Parking/Outdoor Space Summary

Private, secured parking garage with 411 spaces (6:1,000 ratio)

Secured yard accessed from Serrano with ground-level loading and parking for up to 30 vehicles