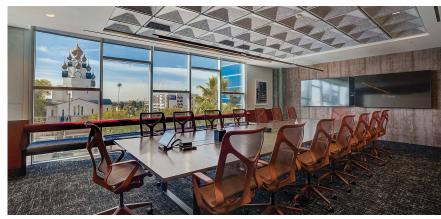

### Level 2 (3,225 to 23,253 SF)

Up to 13'7' Ceiling Height

- OPEN WORKSPACE
- CONFERENCE ROOM
- EDITING BAY
- LOUNGE
- KITCHEN
- NURSING ROOM
- RESTROOM

### Level 3 (3,611 to 23,672 SF)

Up to 16'4" Ceiling Height

- OPEN WORKSPACE
- CONFERENCE ROOM
- EDITING BAY
- THEATER
- LOUNGE
- KITCHEN
- PATIO
- NURSING ROOM
- RESTROOM

1377
N SERRANO -