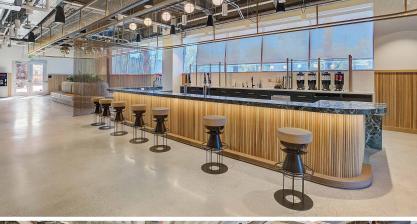

### Level 2 (3,225 to 23,253 SF)

Up to 13'7' Ceiling Height

- OPEN WORKSPACE
- CONFERENCE ROOM
- EDITING BAY
- LOUNGE
- KITCHEN
- NURSING ROOM
- RESTROOM

### Level 3 (3,611 to 23,672 SF)

Up to 16'4" Ceiling Height

- OPEN WORKSPACE
- CONFERENCE ROOM
- EDITING BAY
- THEATER
- LOUNGE
- KITCHEN
- PATIO
- NURSING ROOM
- RESTROOM

1377
N SERRANO -