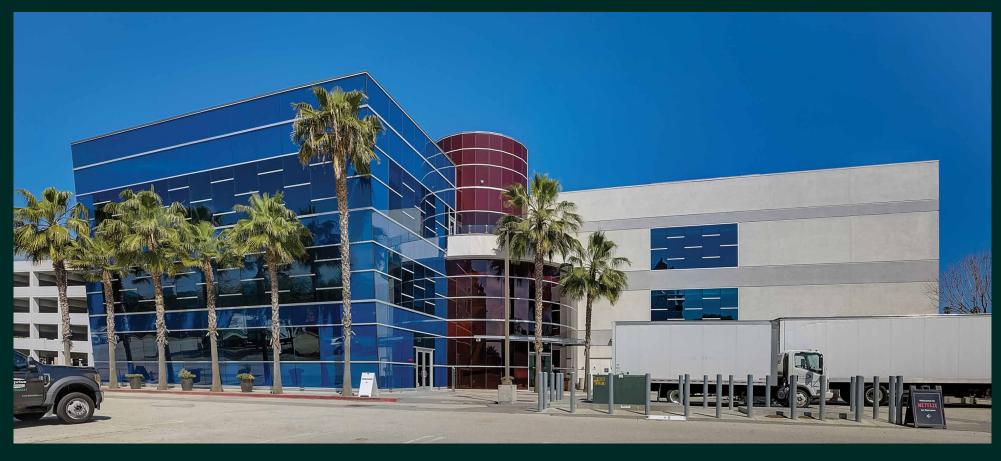

# 1377 N SERRANO

### **MOVE-IN READY MEDIA SPACE**

±3,225 TO 68,834 SF

±68,834 SF Freestanding creative office

Sublease term through 06/30/27

Private secured yard

6/1000 Parking with on-site lot and structure

### Parking/Outdoor Space Summary

Private, secured parking garage with 411 spaces (6:1,000 ratio)

Secured yard accessed from Serrano with ground-level loading and parking for up to 30 vehicles