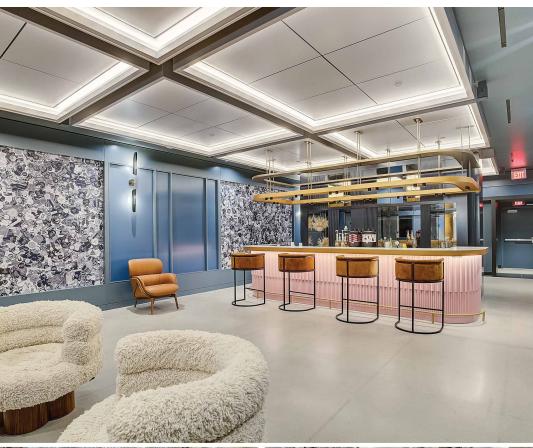

### Level 2 (3,225 to 23,253 SF)

Up to 13'7' Ceiling Height

- OPEN WORKSPACE
- CONFERENCE ROOM
- EDITING BAY
- LOUNGE
- KITCHEN
- NURSING ROOM
- RESTROOM

### Level 3 (3,611 to 23,672 SF)

Up to 16'4" Ceiling Height

- OPEN WORKSPACE
- CONFERENCE ROOM
- EDITING BAY
- THEATER
- LOUNGE
- KITCHEN
- PATIO
- NURSING ROOM
- RESTROOM

1377
N SERRANO -