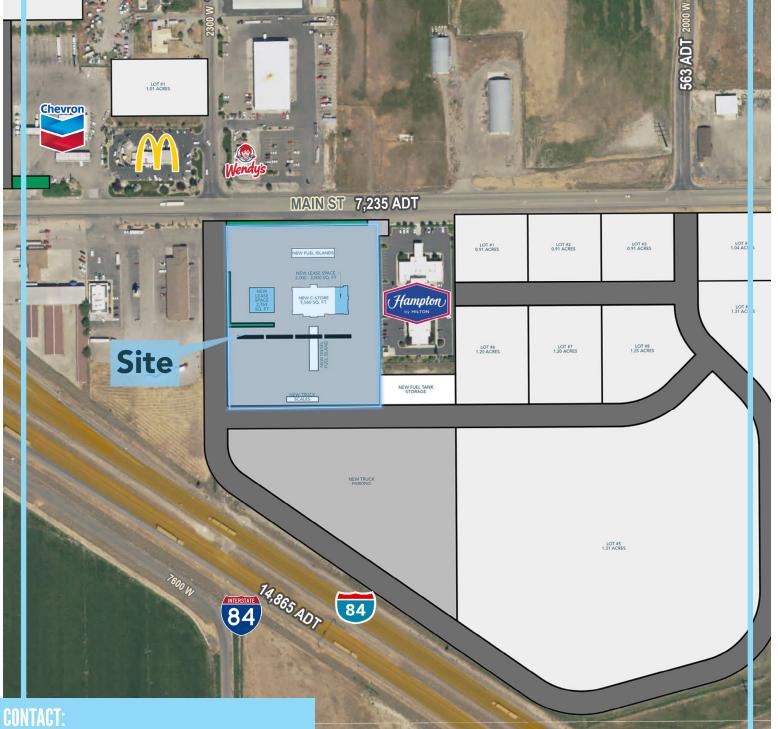

#### **PROPERTY SPECS**

- New Restaurant Space Adjoined to a Brand-New Truck Stop
- Restaurant Space Can Be Anywhere from 2,000-3,000 SF
- \$30 per SF
- Drive-Thru Opportunity
- Available Q3 2023

A LAND THE REAL OF

- Conveniently Located right between Interstate-15 & Interstate-84
- Located Just Off the Interstate-84 Exit
- Over 12,500 Annual Average Daily Traffic on Interstate-84

| <b>1,526</b><br>2022 EST.<br>POPULATION  | <b>469</b><br>2022 EST.<br>HOUSEHOLDS   | <b>\$84,768</b><br>2022 EST.<br>AVERAGE HH<br>INCOME |
|------------------------------------------|-----------------------------------------|------------------------------------------------------|
| 13,505<br>2022 EST.<br>ε POPULATION      | <b>4,270</b><br>2022 EST.<br>HOUSEHOLDS | <b>\$70,718</b><br>2022 EST.<br>AVERAGE HH<br>INCOME |
| <b>16,710</b><br>2022 EST.<br>POPULATION | <b>5,304</b><br>2022 EST.               | <b>\$72,121</b> - 2022 EST.                          |