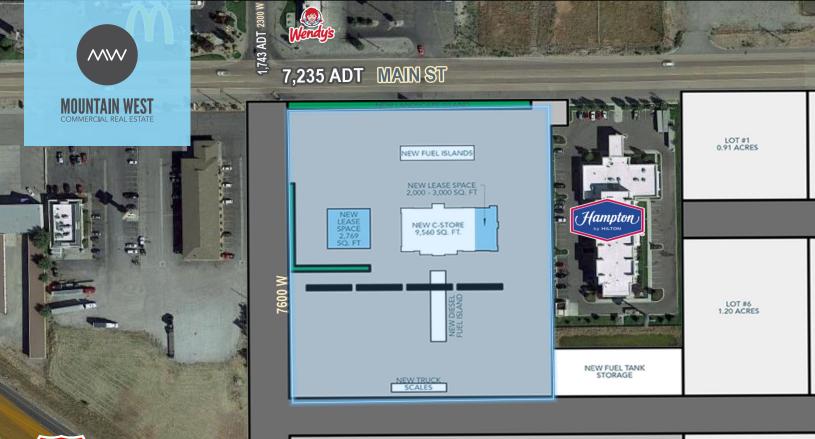

#### **PROPERTY SPECS**

- New Restaurant Space Adjoined to a Brand-New Truck Stop
- Restaurant Space Can Be Anywhere from 2,000-3,000 SF
- \$30 per SF
- Drive-Thru Opportunity
- Available Q3 2023

A LAND THE REAL OF

- Conveniently Located right between Interstate-15 & Interstate-84
- Located Just Off the Interstate-84 Exit
- Over 12,500 Annual Average Daily Traffic on Interstate-84

| <b>1,526</b><br>2022 EST.<br>POPULATION  | <b>469</b><br>2022 EST.<br>HOUSEHOLDS   | <b>\$84,768</b><br>2022 EST.<br>AVERAGE HH<br>INCOME |
|------------------------------------------|-----------------------------------------|------------------------------------------------------|
| 13,505<br>2022 EST.<br>ε POPULATION      | <b>4,270</b><br>2022 EST.<br>HOUSEHOLDS | <b>\$70,718</b><br>2022 EST.<br>AVERAGE HH<br>INCOME |
| <b>16,710</b><br>2022 EST.<br>POPULATION | <b>5,304</b><br>2022 EST.               | <b>\$72,121</b> - 2022 EST.                          |