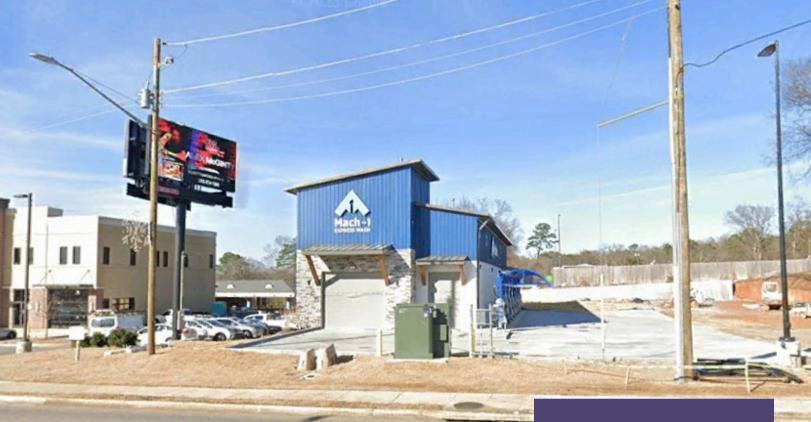

## Price Reduced!! Stable Income Asset For Sale

0.61 acres with brand new express car wash building. Fully leased to car wash operator.

420 Fieldstone Road Gardendale, AL 35071

- 4,077 square foot building
- Lease in place until 2042!
- Average annual base rent \$383,475
- Cap rate 6.55%
- Price: \$5,854,580

## 420 FIELDSTOWN ROAD GARDENDALE, AL

This property located in Gardendale, AL consists of 0.61 acres of property with 4,077 building square feet constructed in 2023 as a brand new express car wash operated by Mach-1 Express Wash. Mach-1 has a lease in place until 2042.