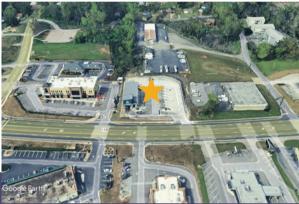

## 420 FIELDSTOWN ROAD GARDENDALE, AL

This property located in Gardendale, AL consists of 0.61 acres of property with 4,077 building square feet constructed in 2023 as a brand new express car wash operated by Mach-1 Express Wash. Mach-1 has a lease in place until 2042.