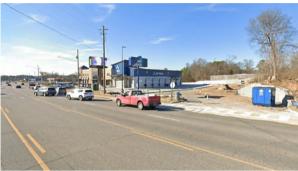

## Price Reduced!! Stable Income Asset For Sale

0.61 acres with brand new express car wash building. Fully leased to car wash operator.

420 Fieldstone Road Gardendale, AL 35071

- 4,077 square foot building
- Lease in place until 2042!
- Average annual base rent \$383,475
- Cap rate 6.55%
- Price: \$5,854,580

## 420 FIELDSTOWN ROAD GARDENDALE, AL

This property located in Gardendale, AL consists of 0.61 acres of property with 4,077 building square feet constructed in 2023 as a brand new express car wash operated by Mach-1 Express Wash. Mach-1 has a lease in place until 2042.