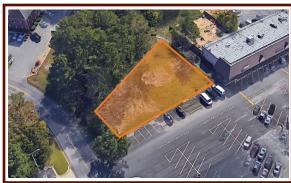

## OFFICE / RETAIL 783 SHADES MOUNTAIN PLAZA

## New Construction For Lease in heart of Hoover's Bluff Park Community.

Area businesses include: Baker's Famous Pizza, Joyfull Food Company, Family Dentistry, US Post Office, Piggly Wiggly Groceries, ArmorSafe Personal Storage Facility, Dollar General, CVS Pharmacy, Exxon & Mobil Gas Stations.

45,000+/- Daytime Business Population within 3 miles. Average

| Property Type  | Office/Retail                                                                                                                                                                                                       |
|----------------|---------------------------------------------------------------------------------------------------------------------------------------------------------------------------------------------------------------------|
| Min Available  | 1,200+/- sq.ft.                                                                                                                                                                                                     |
| Max Contigious | 2,400+/- sq.ft.                                                                                                                                                                                                     |
| Year Built     | 2023 - New Construction                                                                                                                                                                                             |
| Highlights     | <ul> <li>Neighborhood Shopping Center in the heart of Bluff Park</li> <li>40 Surface Parking Spaces</li> <li>7,000+/- cars per day</li> <li>140,000+ population within 5 mi</li> <li>Build Out Available</li> </ul> |
| Lease Rate     | Call For Pricing                                                                                                                                                                                                    |