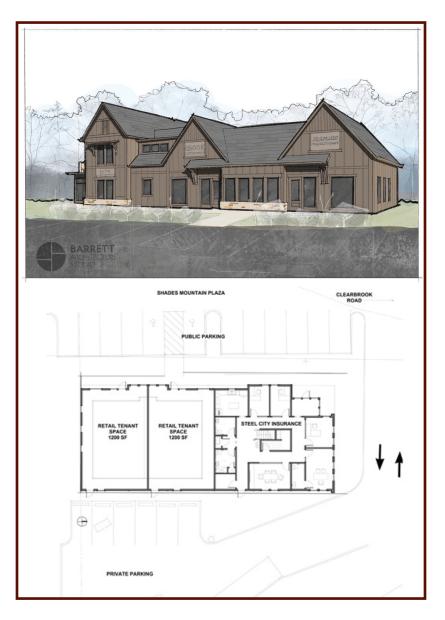

## OFFICE / RETAIL 783 SHADES MOUNTAIN PLAZA

## New Construction For Lease in heart of Hoover's Bluff Park Community.

Area businesses include: Baker's Famous Pizza, Joyfull Food Company, Family Dentistry, US Post Office, Piggly Wiggly Groceries, ArmorSafe Personal Storage Facility, Dollar General, CVS Pharmacy, Exxon & Mobil Gas Stations.

45,000+/- Daytime Business Population within 3 miles. Average

| Property Type  | Office/Retail                                                                                                                                                                                                       |
|----------------|---------------------------------------------------------------------------------------------------------------------------------------------------------------------------------------------------------------------|
| Min Available  | 1,200+/- sq.ft.                                                                                                                                                                                                     |
| Max Contigious | 2,400+/- sq.ft.                                                                                                                                                                                                     |
| Year Built     | 2023 - New Construction                                                                                                                                                                                             |
| Highlights     | <ul> <li>Neighborhood Shopping Center in the heart of Bluff Park</li> <li>40 Surface Parking Spaces</li> <li>7,000+/- cars per day</li> <li>140,000+ population within 5 mi</li> <li>Build Out Available</li> </ul> |
| Lease Rate     | Call For Pricing                                                                                                                                                                                                    |