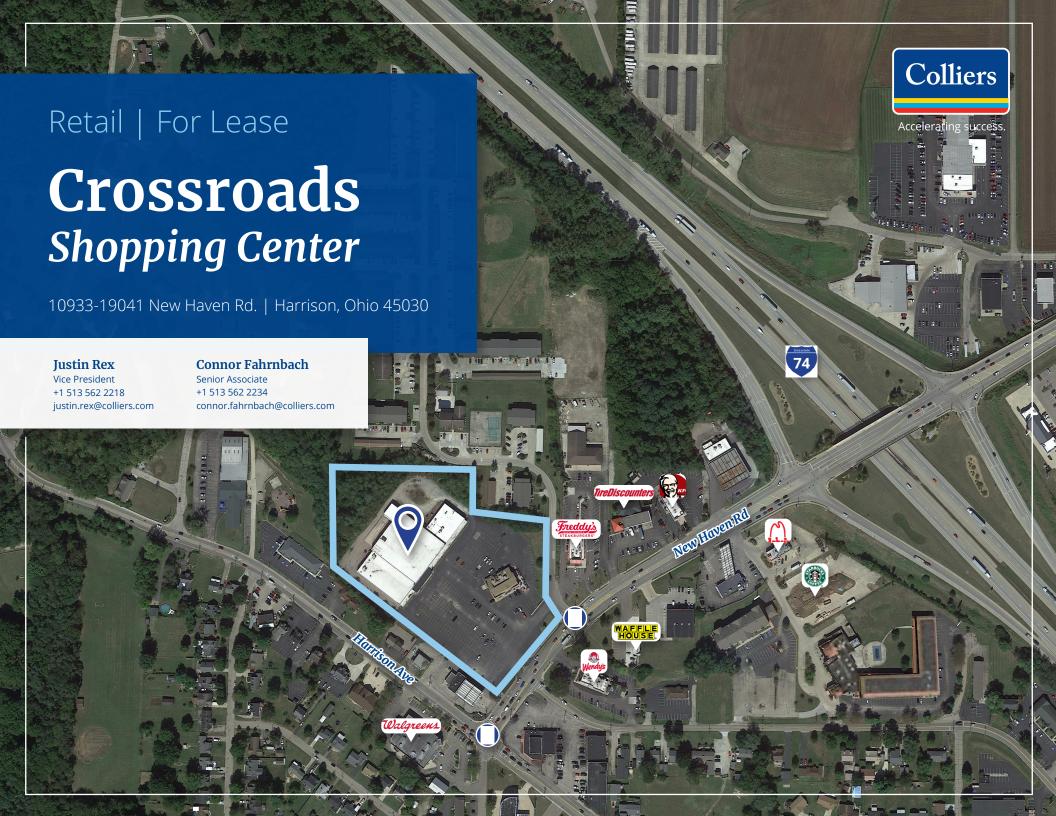

# **Retail** | For Lease

## **Property Highlights**

- Space available at the entrance to the city of Harrison conveniently located off I-74
  - · 27,104 SF
  - 13.600 SF
  - 3,042 SF
- Located in the heart of the growing Harrison market
- Signalized entrance with pylon signage
- Area is home to Kroger, Home Depot, Big Lots, Planet Fitness, Dunham's, Remke along with nearby retailers: Wendy's, Waffle House, Freddy's, Starbucks, Arby's and more.
- Ownership is open to the repositioning of the property
- Zoned: B-4: General Business