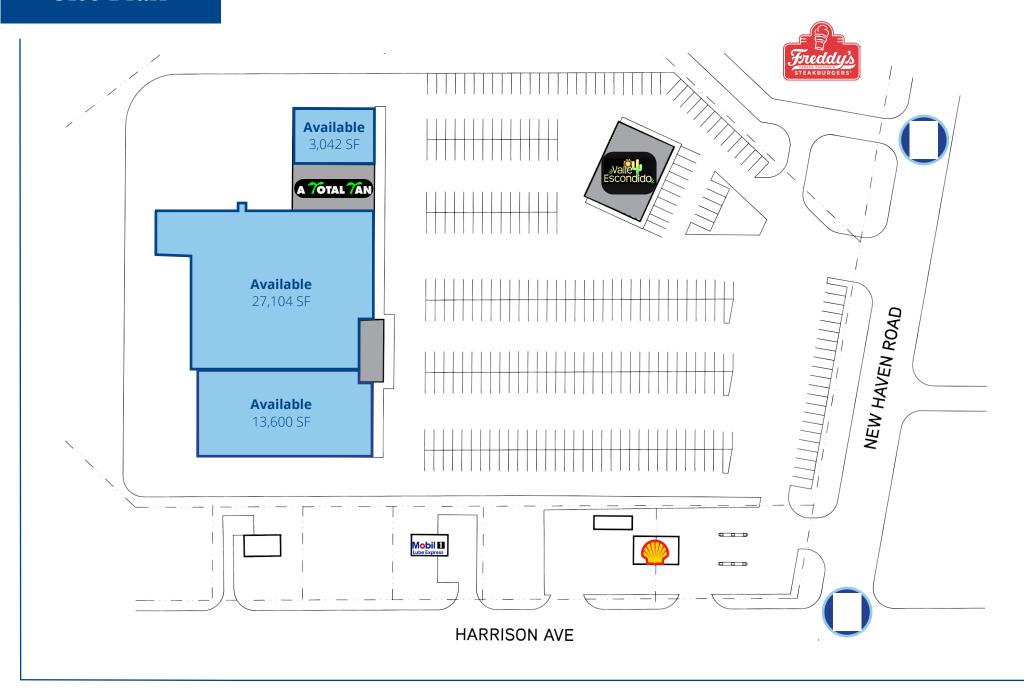

# Site Plan

## **Property Highlights**

- Space available at the entrance to the city of Harrison conveniently located off I-74
  - · 27,104 SF
  - 13.600 SF
  - 3,042 SF
- Located in the heart of the growing Harrison market
- Signalized entrance with pylon signage
- Area is home to Kroger, Home Depot, Big Lots, Planet Fitness, Dunham's, Remke along with nearby retailers: Wendy's, Waffle House, Freddy's, Starbucks, Arby's and more.
- Ownership is open to the repositioning of the property
- Zoned: B-4: General Business