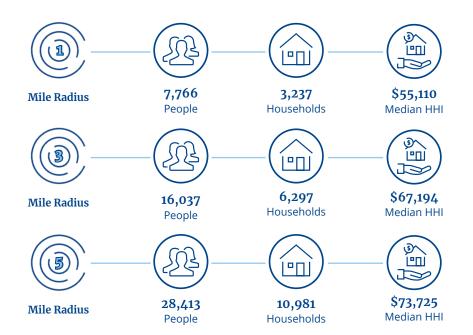

# **Retail** | For Lease

## **Property Highlights**

- Space available at the entrance to the city of Harrison conveniently located off I-74
  - · 27,104 SF
  - 13.600 SF
  - 3,042 SF
- Located in the heart of the growing Harrison market
- Signalized entrance with pylon signage
- Area is home to Kroger, Home Depot, Big Lots, Planet Fitness, Dunham's, Remke along with nearby retailers: Wendy's, Waffle House, Freddy's, Starbucks, Arby's and more.
- Ownership is open to the repositioning of the property
- Zoned: B-4: General Business

## Demographics





3,042-27,104 SF

Retail Space Available

# Site Plan





#### **Contact Us:**

### **Justin Rex**

Vice President +1 513 562 2218 justin.rex@colliers.com

#### **Connor Fahrnbach**

Senior Associate +1 513 562 2234 connor.fahrnbach@colliers.com

### **Colliers | Cincinnati**

425 Walnut Street, Suite 1200 Cincinnati, Ohio 45202 colliers.com/cincinnati



This document has been prepared by Colliers International for advertising and general information only. Colliers International makes no guarantees, representations or warranties of any kind, expressed or implied, regarding the information including, but not limited to, warranties of content, accuracy and reliability. Any interested party should undertake their own inquiries as to the accuracy of the information. Colliers International