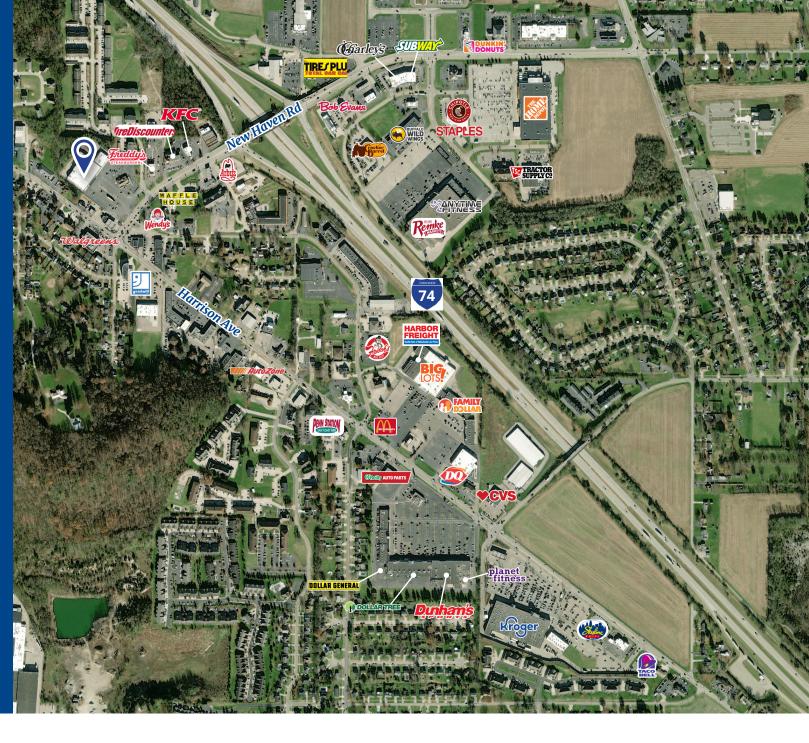

## **Property Highlights**

- Space available at the entrance to the city of Harrison conveniently located off I-74
  - · 27,104 SF
  - 13.600 SF
  - 3,042 SF
- Located in the heart of the growing Harrison market
- Signalized entrance with pylon signage
- Area is home to Kroger, Home Depot, Big Lots, Planet Fitness, Dunham's, Remke along with nearby retailers: Wendy's, Waffle House, Freddy's, Starbucks, Arby's and more.
- Ownership is open to the repositioning of the property
- Zoned: B-4: General Business