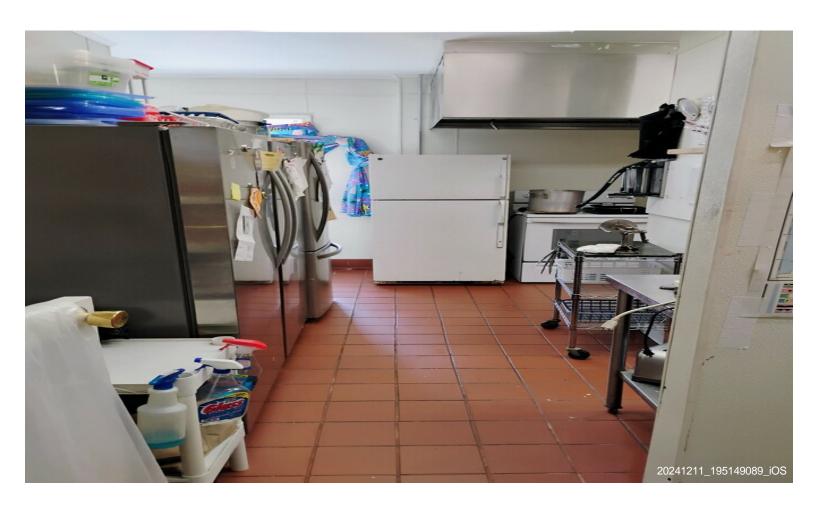

# **Empty Restaurant Building** on 1.3 Acre

\$300,000

County water, Restaurant appliances, 2 Handy cap bathrooms, Septic tank (Very Large),

The City Sewer is across the street.

Restaurant sink 3 compartments galvanized, janitor sink/mop sink, kitchen sink single, floor drain, heat/ac FHA/ac

Roof: 100% hip-gable using 100% metal, corrugated

Exterior Walls: 100% vinyl siding

Interior Walls: 100% drywall(sheetrock)

Flooring: 50% tile, ceramic and 50% vinyl

Current Use: No

Total...

• Near high density housing