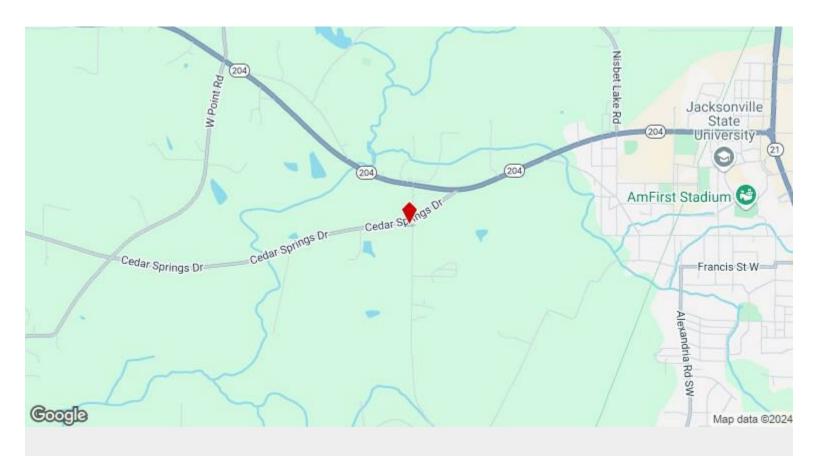

# **Empty Restaurant Building on 1.3 Acre**

1725 Broadwell Mill Rd, Jacksonville, AL 36265

Danny Barnhart REI Commercial Properties 707 N Main St, Winston-Salem, NC 27101 danny@danielbarnhart.com (615) 854-9082

• Most of the land is vacent

1725 Broadwell Mill Rd, Jacksonville, AL 36265