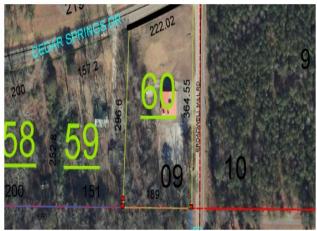

# **Empty Restaurant Building on 1.3 Acre**

1725 Broadwell Mill Rd, Jacksonville, AL 36265

Danny Barnhart REI Commercial Properties 707 N Main St, Winston-Salem, NC 27101 danny@danielbarnhart.com (615) 854-9082

• Most of the land is vacent

1725 Broadwell Mill Rd, Jacksonville, AL 36265