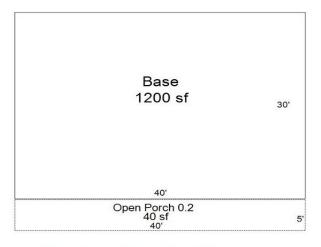

| Price:                            | \$300,000                   |
|-----------------------------------|-----------------------------|
| Property Type:                    | Retail                      |
| Property Subtype:                 | Restaurant                  |
| Building Class:                   | С                           |
| Sale Type:                        | Investment                  |
| Lot Size:                         | 1.31 AC                     |
| Gross Building Area:              | 1,200 SF                    |
|                                   |                             |
| Sale Conditions:                  | Building in Shell Condition |
| Sale Conditions:  No. Stories:    | Building in Shell Condition |
|                                   | -                           |
| No. Stories:                      | 1                           |
| No. Stories: Year Built:          | 1 2001                      |
| No. Stories: Year Built: Tenancy: | 1<br>2001<br>Single         |