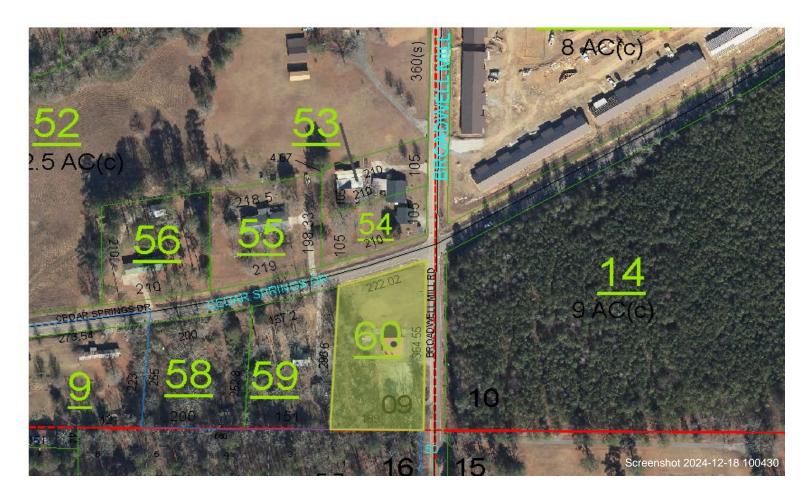

# **Empty Restaurant Building on 1.3 Acre**

1725 Broadwell Mill Rd, Jacksonville, AL 36265

Danny Barnhart REI Commercial Properties 707 N Main St, Winston-Salem, NC 27101 danny@danielbarnhart.com (615) 854-9082

• Most of the land is vacent

1725 Broadwell Mill Rd, Jacksonville, AL 36265