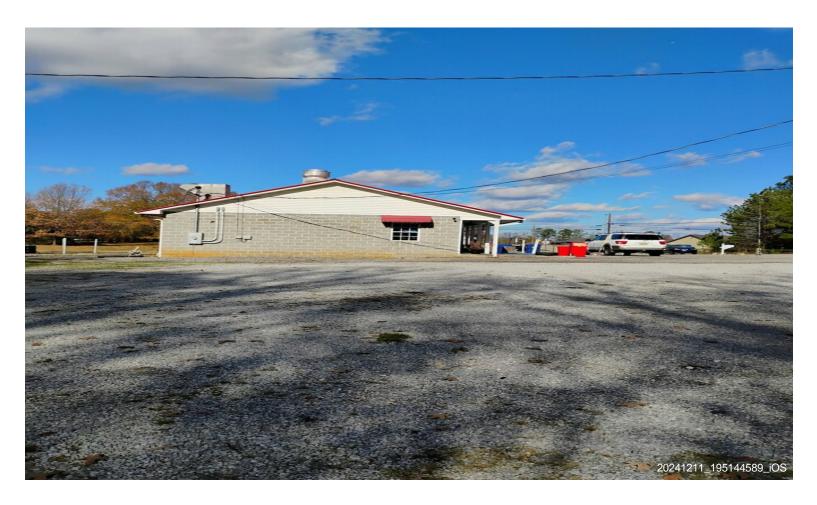

# **Empty Restaurant Building on 1.3 Acre**

1725 Broadwell Mill Rd, Jacksonville, AL 36265

Danny Barnhart REI Commercial Properties 707 N Main St, Winston-Salem, NC 27101 danny@danielbarnhart.com (615) 854-9082

# **Empty Restaurant Building** on 1.3 Acre

\$300,000

County water, Restaurant appliances, 2 Handy cap bathrooms, Septic tank (Very Large),

The City Sewer is across the street.

Restaurant sink 3 compartments galvanized, janitor sink/mop sink, kitchen sink single, floor drain, heat/ac FHA/ac

Roof: 100% hip-gable using 100% metal, corrugated

Exterior Walls: 100% vinyl siding

Interior Walls: 100% drywall(sheetrock)

Flooring: 50% tile, ceramic and 50% vinyl

Current Use: No

Total...

• Near high density housing