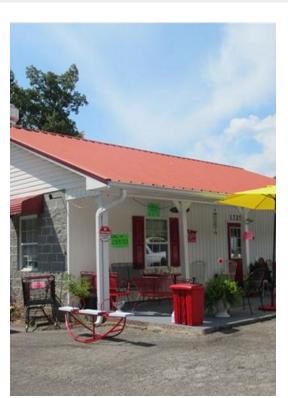

# **Empty Restaurant Building on 1.3 Acre**

1725 Broadwell Mill Rd, Jacksonville, AL 36265

Danny Barnhart REI Commercial Properties 707 N Main St, Winston-Salem, NC 27101 danny@danielbarnhart.com (615) 854-9082

# **Empty Restaurant Building** on 1.3 Acre

\$300,000

County water, Restaurant appliances, 2 Handy cap bathrooms, Septic tank (Very Large),

The City Sewer is across the street.

Restaurant sink 3 compartments galvanized, janitor sink/mop sink, kitchen sink single, floor drain, heat/ac FHA/ac