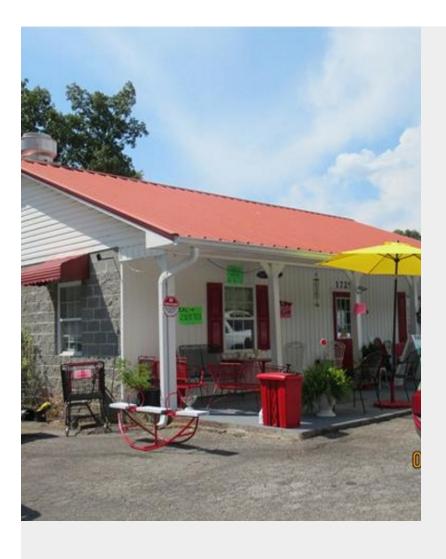

# **Empty Restaurant Building on 1.3 Acre**

1725 Broadwell Mill Rd, Jacksonville, AL 36265

Danny Barnhart REI Commercial Properties 707 N Main St, Winston-Salem, NC 27101 danny@danielbarnhart.com (615) 854-9082

# **Empty Restaurant Building** on 1.3 Acre

\$300,000

County water, Restaurant appliances, 2 Handy cap bathrooms, Septic tank (Very Large),

The City Sewer is across the street.

Restaurant sink 3 compartments galvanized, janitor sink/mop sink, kitchen sink single, floor drain, heat/ac FHA/ac