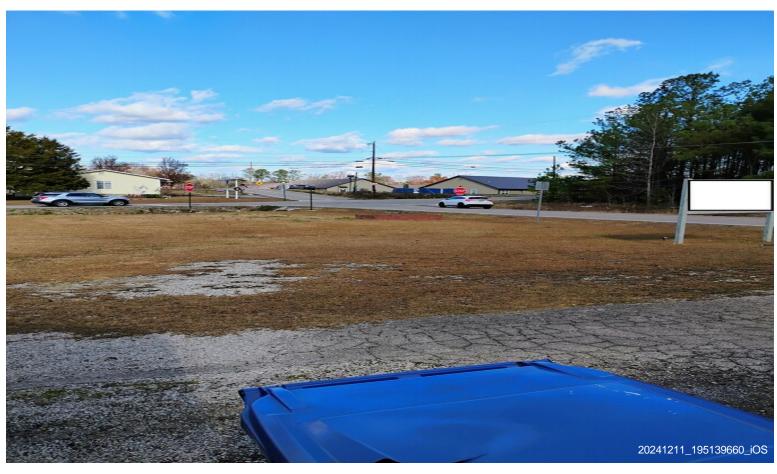

# **Empty Restaurant Building** on 1.3 Acre

\$300,000

County water, Restaurant appliances, 2 Handy cap bathrooms, Septic tank (Very Large),

The City Sewer is across the street.

Restaurant sink 3 compartments galvanized, janitor sink/mop sink, kitchen sink single, floor drain, heat/ac FHA/ac

• Most of the land is vacent

1725 Broadwell Mill Rd, Jacksonville, AL 36265