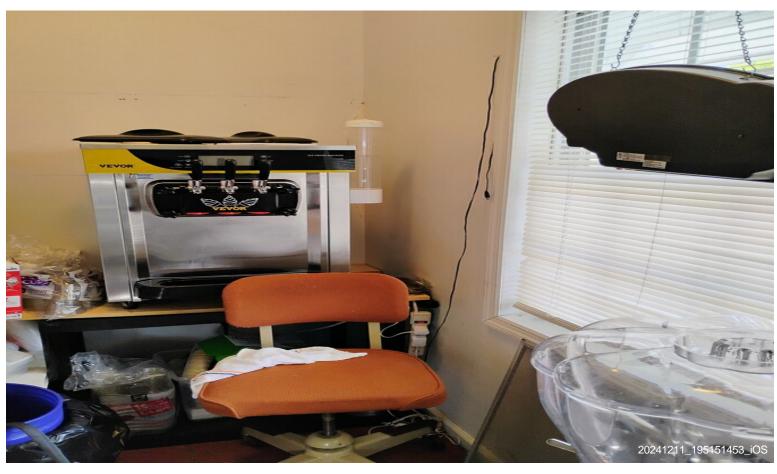

# **Empty Restaurant Building** on 1.3 Acre

\$300,000

County water, Restaurant appliances, 2 Handy cap bathrooms, Septic tank (Very Large),

The City Sewer is across the street.

Restaurant sink 3 compartments galvanized, janitor sink/mop sink, kitchen sink single, floor drain, heat/ac FHA/ac