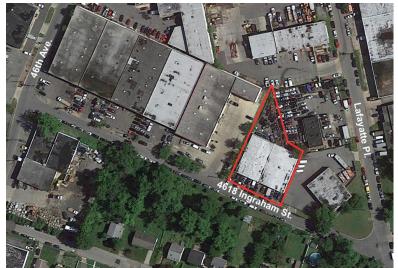

## **Industrial Warehouse With Out Door Storage Fully Leased Investment Opportunity**

- ±10,856 saft industrial building
- ± 0.40 Acres zoned I-E (Industrial, Employment)
- 3 Drive-Ins potential to add a 4th Drive-In
- 18' clear height ceiling
- Secure fenced yard in the rear of the building
- Close proximity to RT-1 and Kenilworth Ave
- Quick access to the Capital Beltway and Washington DC
- Call agent for pricing