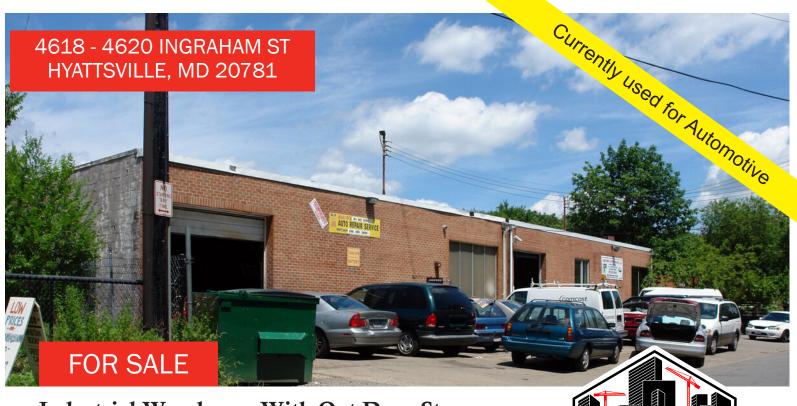

## **Industrial Warehouse With Out Door Storage Fully Leased Investment Opportunity**

- ±10,856 saft industrial building
- ± 0.40 Acres zoned I-E (Industrial, Employment)
- 3 Drive-Ins potential to add a 4th Drive-In
- 18' clear height ceiling
- Secure fenced yard in the rear of the building
- Close proximity to RT-1 and Kenilworth Ave
- Quick access to the Capital Beltway and Washington DC
- Call agent for pricing