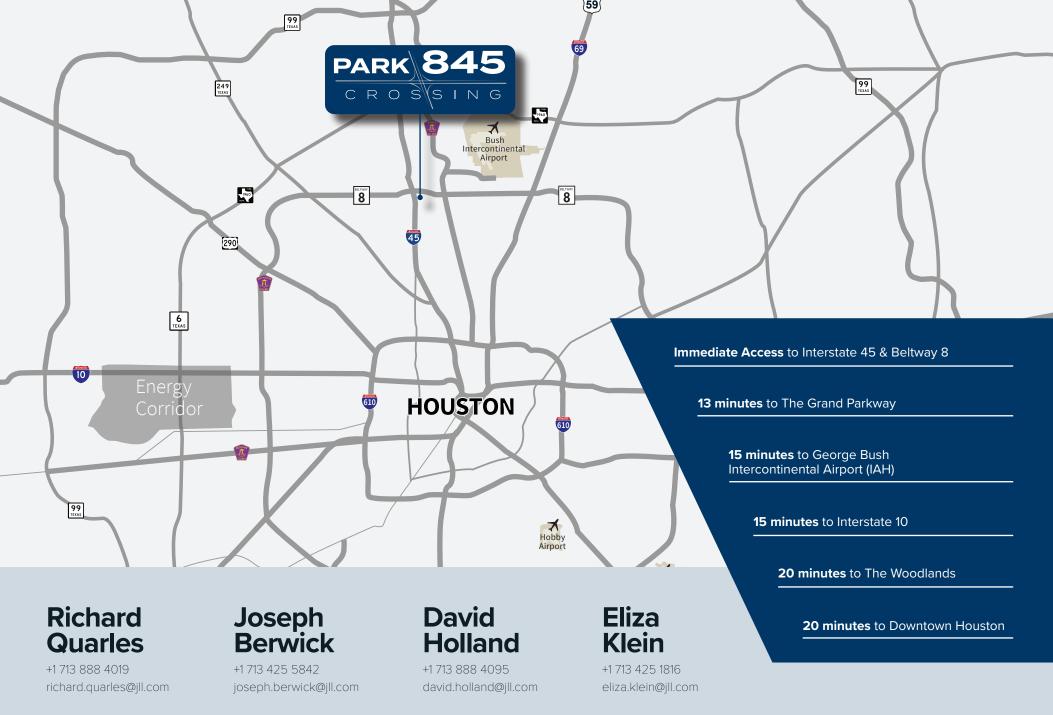

## SUPERIOR LOCATON

The site is centrally located at the southeast corner of North I-45 and Beltway 8 in the heart of the North submarket. With multiple ingress and egress points, the property offers immediate access to I-45 and Beltway 8. Tenants will benefit from the strong logistical location and connectivity to all areas of Houston. Additionally, both I-45 and Beltway 8 are major thoroughfares connecting the site to DFW, Austin, San Antonio and the Port of Houston.