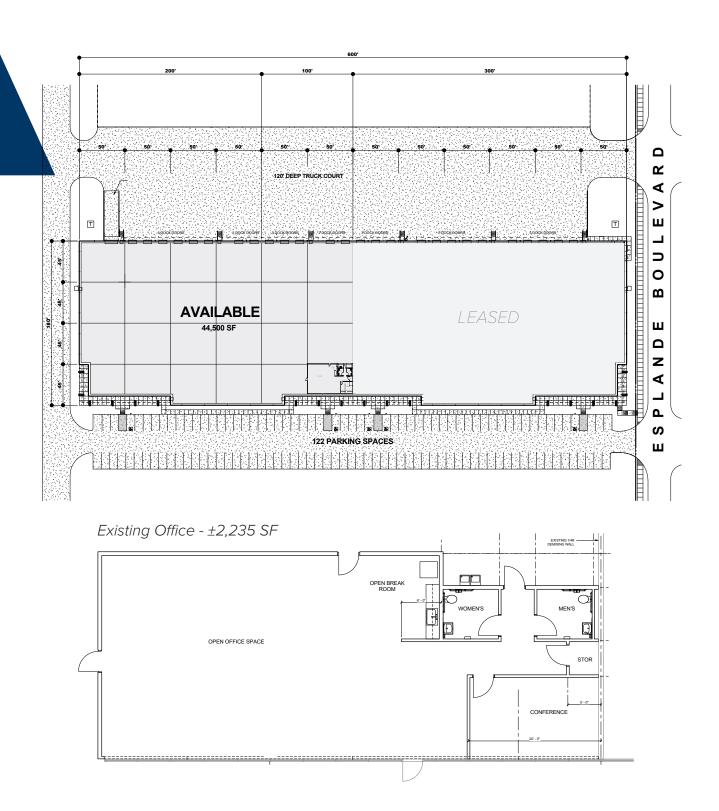

## PROPERTY OVERVIEW

- ±44,550 SF Total Available
- ±2,235 SF Total Office
- 24' Clear Height
- ESFR Sprinkler System
- Rear Load Configuration
- 45' x 50' Column Spacing
- Thirteen (13) 9' x 10' Dock doors
- One (1) 14' x 16' Drive in doors
- ±52 Parking Spaces