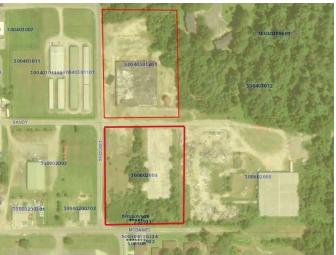

### property description

This property offers a range of recent upgrades and essential features, making it an excellent choice for various business operations. The property features new LED lights that enhance energy efficiency. The facility is fire-sprinkled and equipped with two loading docks, ideal for logistics and distribution needs. A brand-new roof and an updated electrical system ensure reliability and low maintenance. The property includes an additional 3-acre lot across the street. Conveniently located near Highway 41, with easy access to both Highway 74 and I-95, this property is well-positioned for regional connectivity. Please note that the listed rate may not include certain utilities, building services, and property expenses.