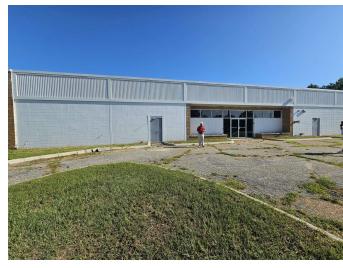

### property description

This property offers a range of recent upgrades and essential features, making it an excellent choice for various business operations. The property features new LED lights that enhance energy efficiency. The facility is fire-sprinkled and equipped with two loading docks, ideal for logistics and distribution needs. A brand-new roof and an updated electrical system ensure reliability and low maintenance. The property includes an additional 3-acre lot across the street. Conveniently located near Highway 41, with easy access to both Highway 74 and I-95, this property is well-positioned for regional connectivity. Please note that the listed rate may not include certain utilities, building services, and property expenses.