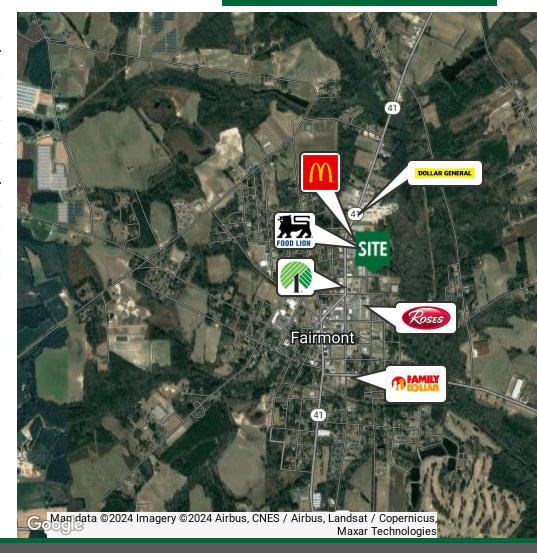

### property description

This property offers a range of recent upgrades and essential features, making it an excellent choice for various business operations. The property features new LED lights that enhance energy efficiency. The facility is fire-sprinkled and equipped with two loading docks, ideal for logistics and distribution needs. A brand-new roof and an updated electrical system ensure reliability and low maintenance. The property includes an additional 3-acre lot across the street. Conveniently located near Highway 41, with easy access to both Highway 74 and I-95, this property is well-positioned for regional connectivity. Please note that the listed rate may not include certain utilities, building services, and property expenses.