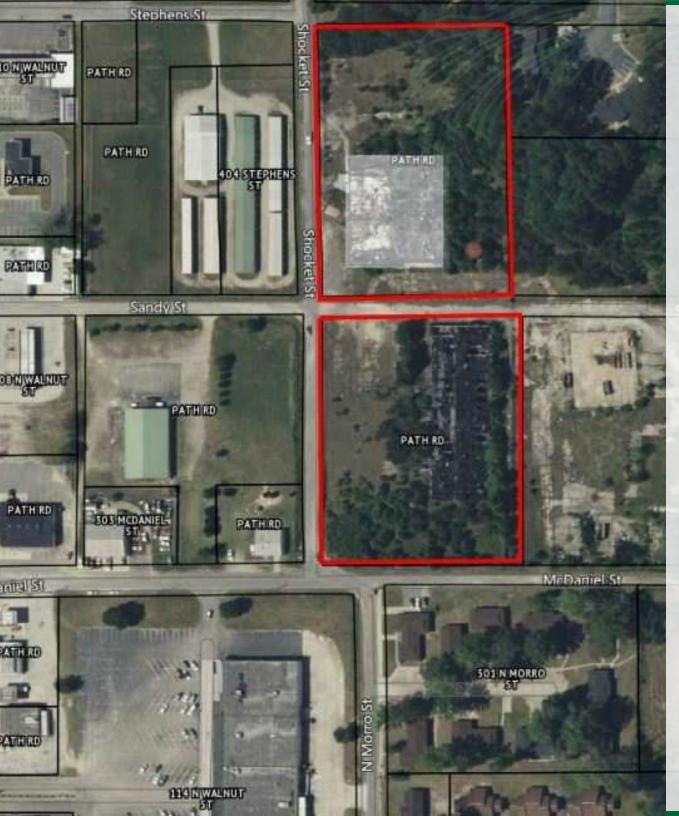

### property description

This property offers a range of recent upgrades and essential features, making it an excellent choice for various business operations. The property features new LED lights that enhance energy efficiency. The facility is fire-sprinkled and equipped with two loading docks, ideal for logistics and distribution needs. A brand-new roof and an updated electrical system ensure reliability and low maintenance. The property includes an additional 3-acre lot across the street. Conveniently located near Highway 41, with easy access to both Highway 74 and I-95, this property is well-positioned for regional connectivity. Please note that the listed rate may not include certain utilities, building services, and property expenses.

## ADDRESS NOT DISCLOSED, FAIRMONT, NC