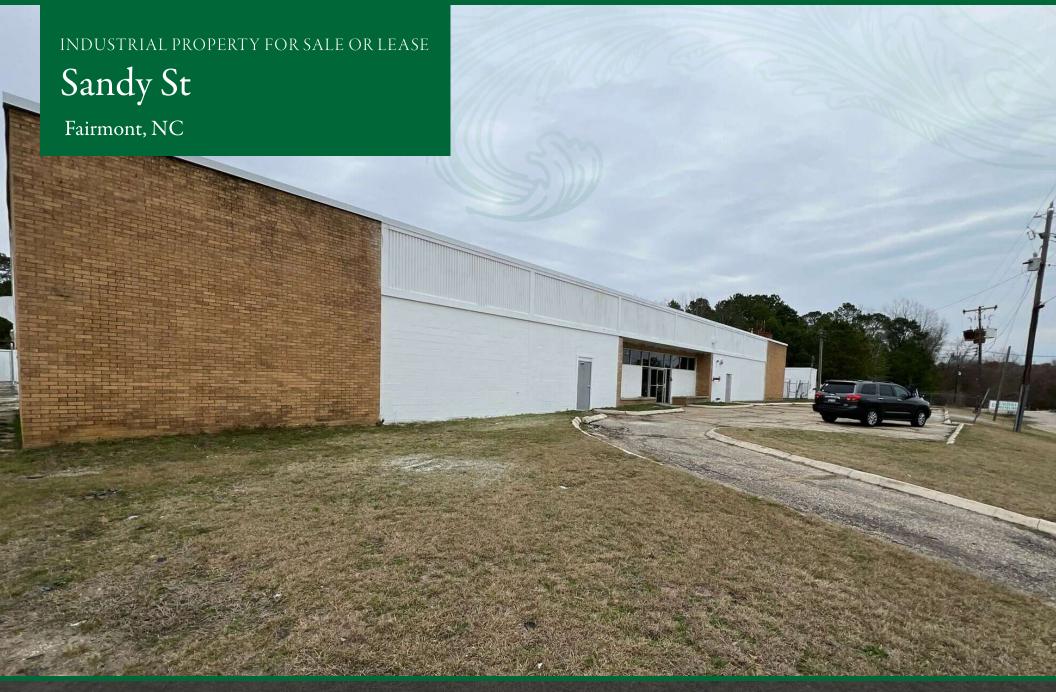

### PROPERTY OVERVIEW

**Sale Price:** \$950,000

**Lease Price:** \$ 2.99 SF/YR

**Lot Size:** 6 Acres

Building Size: 28,980 SF

**Price / SF:** \$32.78

Market: Fairmont

### property description

This property offers a range of recent upgrades and essential features, making it an excellent choice for various business operations. The property features new LED lights that enhance energy efficiency. The facility is fire-sprinkled and equipped with two loading docks, ideal for logistics and distribution needs. A brand-new roof and an updated electrical system ensure reliability and low maintenance. The property includes an additional 3-acre lot across the street. Conveniently located near Highway 41, with easy access to both Highway 74 and I-95, this property is well-positioned for regional connectivity. Please note that the listed rate may not include certain utilities, building services, and property expenses.

# ADDRESS NOT DISCLOSED, FAIRMONT, NC