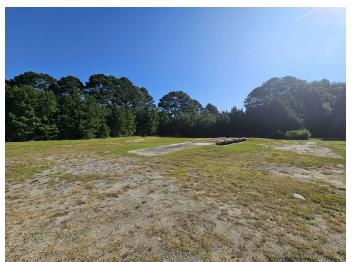

### property description

This property offers a range of recent upgrades and essential features, making it an excellent choice for various business operations. The property features new LED lights that enhance energy efficiency. The facility is fire-sprinkled and equipped with two loading docks, ideal for logistics and distribution needs. A brand-new roof and an updated electrical system ensure reliability and low maintenance. The property includes an additional 3-acre lot across the street. Conveniently located near Highway 41, with easy access to both Highway 74 and I-95, this property is well-positioned for regional connectivity. Please note that the listed rate may not include certain utilities, building services, and property expenses.