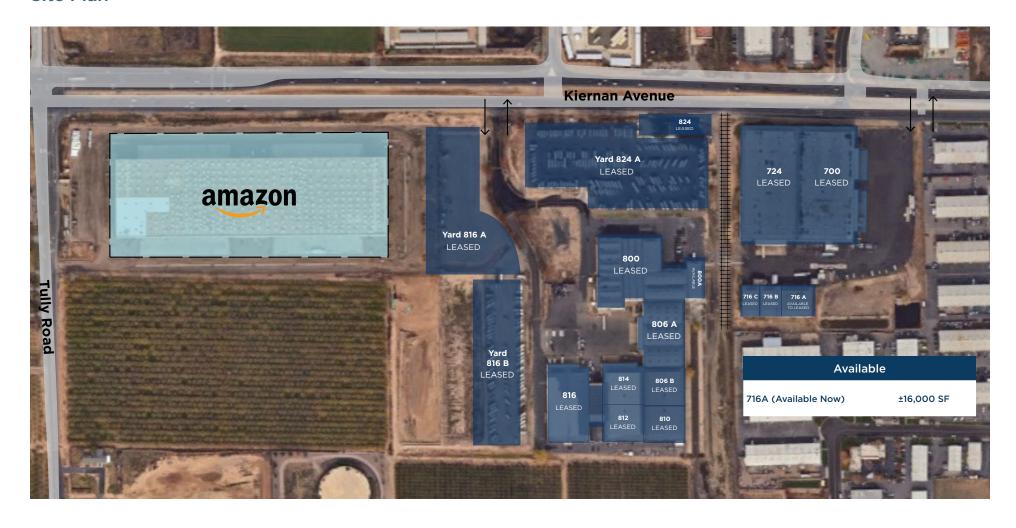

## Site Plan

## 716A AVAILABLE NOW

Lease Rate: Contact Broker

Available SF: ±16.000 SF (Divisible to ±8.000 SF)

Office SF: BTS or Modular Trailer

Storage Yard: ±7,500 SF Gravel Yard

Construction: Concrete Tilt-Up

Clear Height: ±22'