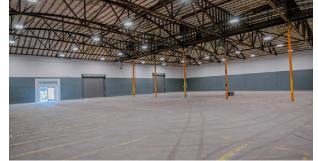

## 716A AVAILABLE NOW

Lease Rate: Contact Broker

Available SF: ±16.000 SF (Divisible to ±8.000 SF)

Office SF: BTS or Modular Trailer

Storage Yard: ±7,500 SF Gravel Yard

Construction: Concrete Tilt-Up

Clear Height: ±22'

GL Doors: Four (4) - 2 front, 2 rear

Lighting: LED w/Motion Sensors

Recent Building, Yard, and Parking Improvements:

Lot Improvements

STEVE DUNN
Senior Director
+1 209 992 0953
steve.dunn@cushwake.com
LIC #01410812