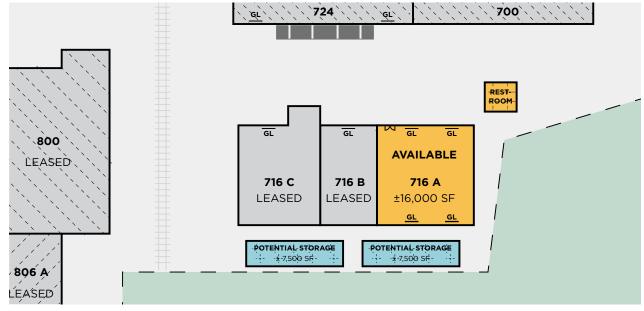

## 716A AVAILABLE NOW

Lease Rate: Contact Broker

Available SF: ±16.000 SF (Divisible to ±8.000 SF)

Office SF: BTS or Modular Trailer

Storage Yard: ±7,500 SF Gravel Yard

Construction: Concrete Tilt-Up

Clear Height: ±22'

GL Doors: Four (4) - 2 front, 2 rear

Lighting: LED w/Motion Sensors

Recent Building, Yard, and Parking Improvements:

Lot Improvements

STEVE DUNN
Senior Director
+1 209 992 0953
steve.dunn@cushwake.com
LIC #01410812