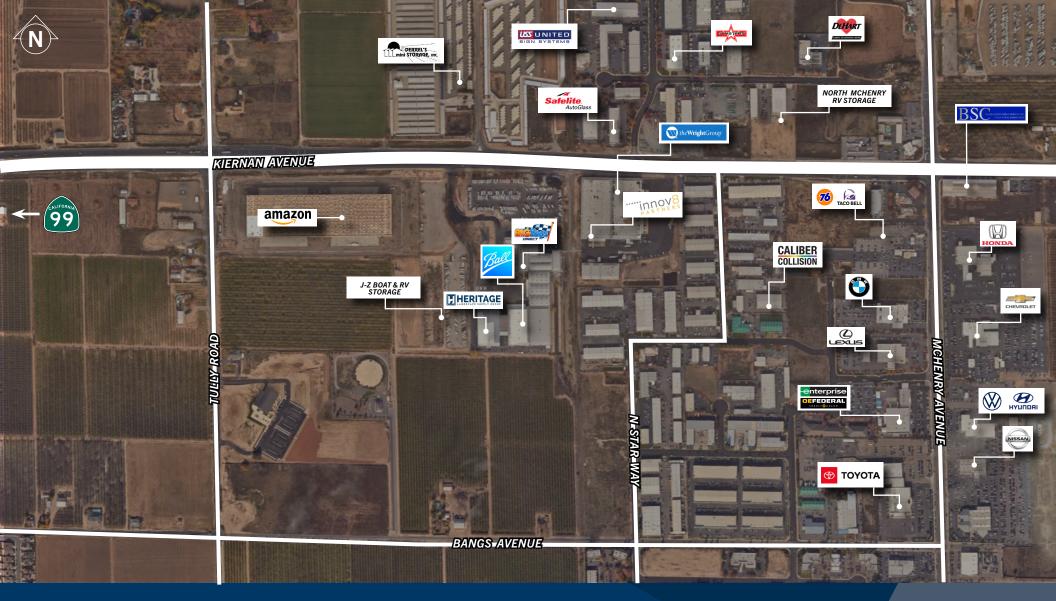

STEVE DUNN
Senior Director
+1 209 992 0953
steve.dunn@cushwake.com
LIC #01410812

TYSON VALLENARI, SIOR
Executive Managing Director
+1 510 919 2328
tyson.vallenari@cushwake.com
LIC #01480887



## **Modesto Industrial Park**

700 - 824 Kiernan Avenue, Modesto, CA 95356

±16,000 SF Warehouse Spaces



## Site Plan



## **Modesto Industrial Park**

700 - 824 Kiernan Avenue, Modesto, CA 95356

±16,000 SF Warehouse Spaces



## 716A AVAILABLE NOW

Lease Rate: Contact Broker

Available SF: ±16.000 SF (Divisible to ±8.000 SF)

Office SF: BTS or Modular Trailer

Storage Yard: ±7,500 SF Gravel Yard

Construction: Concrete Tilt-Up

Clear Height: ±22'

GL Doors: Four (4) - 2 front, 2 rear

Lighting: LED w/Motion Sensors

Recent Building, Yard, and Parking Improvements:

Lot Improvements













STEVE DUNN
Senior Director
+1 209 992 0953
steve.dunn@cushwake.com
LIC #01410812

TYSON VALLENARI, SIOR
Executive Managing Director
+1 510 919 2328
tyson.vallenari@cushwake.com
LIC #01480887



©2024 Cushman & Wakefield. All rights reserved. The information contained in this communication is strictly confidential. This information has been obtained from sources believed to be reliable but has not been verified. NO WARRANTY OR REPRESENTATION, EXPRESS OR IMPLIED, IS MADE AS TO THE CONDITION OF THE PROPERTY (OR PROPERTIES) REFERENCED HEREIN OR AS TO THE ACCURACY OR COMPLETENESS OF THE INFORMATION CONTAINED HEREIN, AND SAME IS SUBMITTED SUBJECT TO ERRORS, OMISSIONS, CHANGE OF PRICE, RENTAL OR OTHER CONDITIONS, WITHDRAWAL WITHOUT NOTICE, ANY SPECIAL LISTING CONDITIONS IMPOSED BY THE PROPERTY