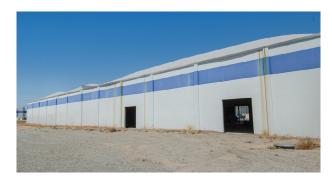

## 716A AVAILABLE NOW

Lease Rate: Contact Broker

Available SF: ±16.000 SF (Divisible to ±8.000 SF)

Office SF: BTS or Modular Trailer

Storage Yard: ±7,500 SF Gravel Yard

Construction: Concrete Tilt-Up

Clear Height: ±22'

GL Doors: Four (4) - 2 front, 2 rear

Lighting: LED w/Motion Sensors

Recent Building, Yard, and Parking Improvements:

Lot Improvements

STEVE DUNN
Senior Director
+1 209 992 0953
steve.dunn@cushwake.com
LIC #01410812