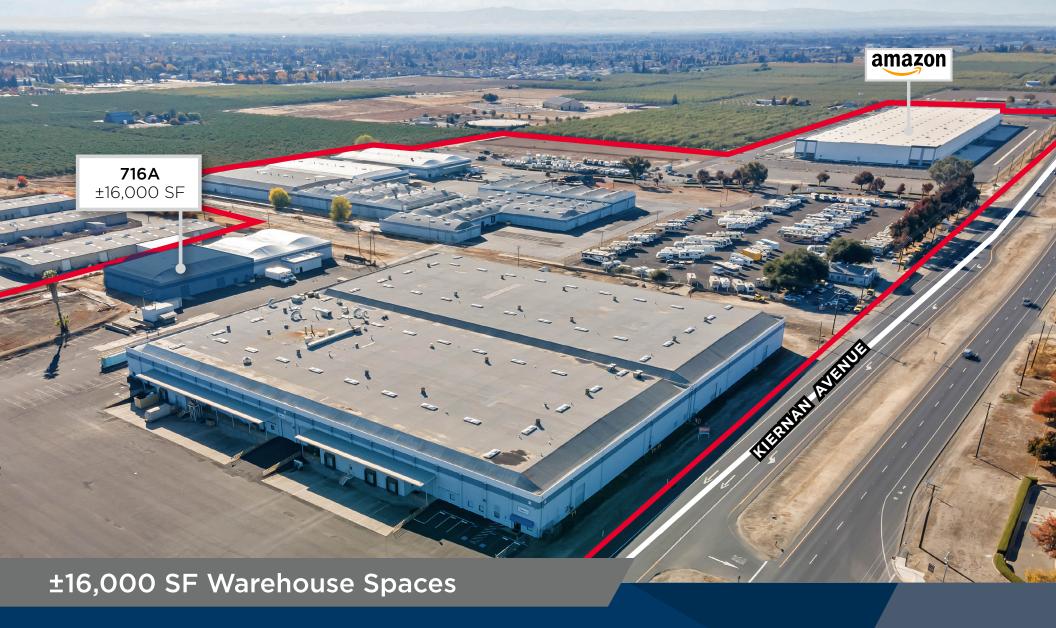

## **Modesto Industrial Park**

700 - 824 Kiernan Avenue, Modesto, CA 95356

±16,000 SF Warehouse Spaces