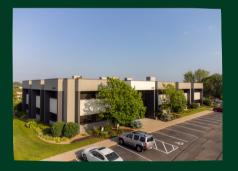

# YANKEE SQUARE

3460, 3464, & 3470 WASHINGTON DRIVE EAGAN, MINNESOTA

# LOCATION

www.mfcproperties.com

- Conveniently located off I-35E at Pilot Knob and Yankee Doodle Roads.
- Close to shopping, hotels, banks, and dining.
- Strong job market in Dakota county's largest city.
- Quick access to Minneapolis/St. Paul Int'l Airport.