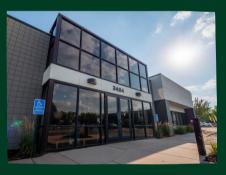

#### OFFICE SPACE FOR LEASE





# YANKEE SQUARE

3460, 3464, & 3470 WASHINGTON DRIVE EAGAN, MINNESOTA







# LOCATION

www.mfcproperties.com

- Conveniently located off I-35E at Pilot Knob and Yankee Doodle Roads.
- Close to shopping, hotels, banks, and dining.
- Strong job market in Dakota county's largest city.
- Quick access to Minneapolis/St. Paul Int'l Airport.

**SPACE PLAN ATTACHED FOR SUITE 125 at 3464 WASHINGTON DR. SPACE PLAN ATTACHED FOR SUITE 115 at 3470 WASHINGTON DR.** 

# AMENITIES











Rooms







# **CONTACT: BRUCE MILLER**

(612) 209-7213



3460 Washington Drive, Suite 100 Eagan, MN 55122

## YANKEE SQUARE OFFICE PARK - BUILDING III

### OFFICE SPACE FOR LEASE 3464 Washington Drive, Suite 125

### BUILDING FLOOR PLAN | Office Space



## OFFICE SPACE FOR LEASE 3470 Washington Drive, Suite 115

### BUILDING FLOOR PLAN | Office Space

YANKEE SQUARE

OFFICE PARK

- BU