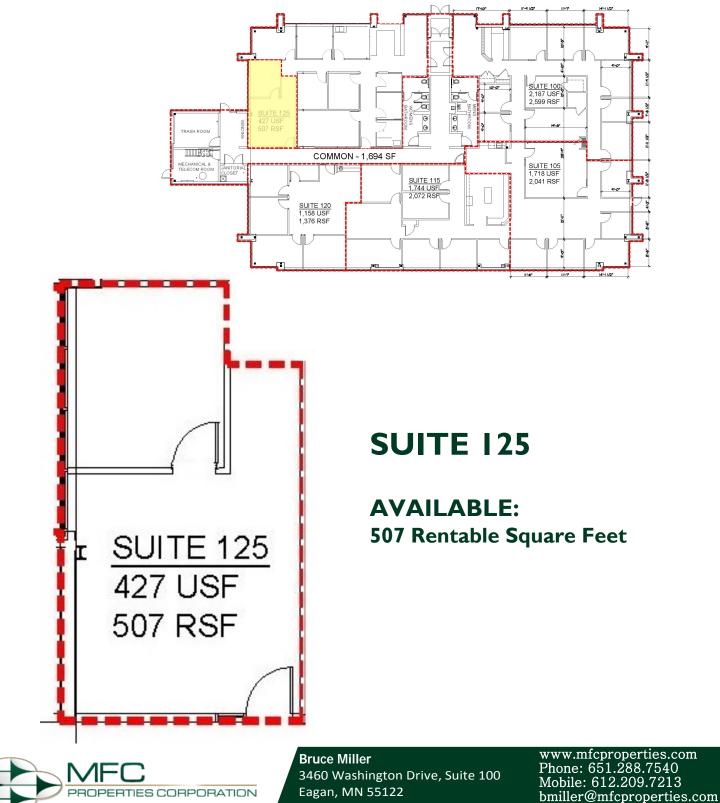

**SPACE PLAN ATTACHED FOR SUITE 125 at 3464 WASHINGTON DR. SPACE PLAN ATTACHED FOR SUITE 115 at 3470 WASHINGTON DR.** 

### OFFICE SPACE FOR LEASE 3464 Washington Drive, Suite 125

### BUILDING FLOOR PLAN | Office Space