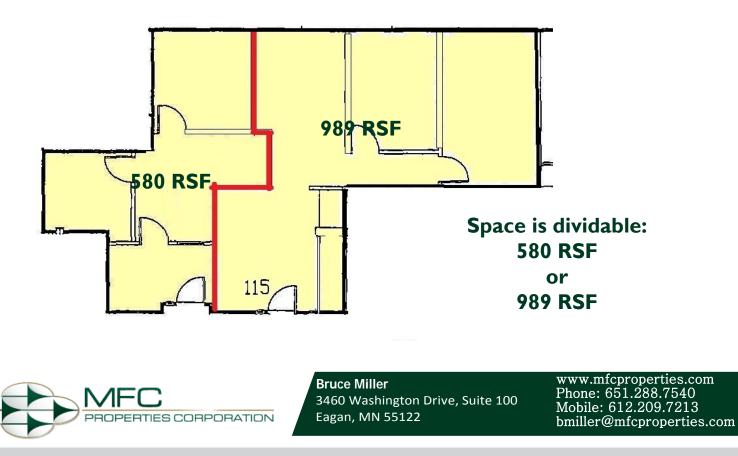

## OFFICE SPACE FOR LEASE 3470 Washington Drive, Suite 115

**SPACE PLAN ATTACHED FOR SUITE 125 at 3464 WASHINGTON DR. SPACE PLAN ATTACHED FOR SUITE 115 at 3470 WASHINGTON DR.** 