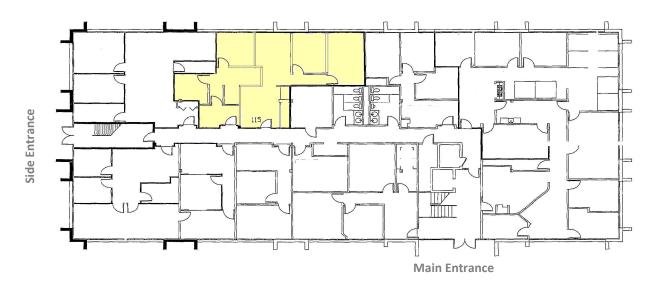

## OFFICE SPACE FOR LEASE 3470 Washington Drive, Suite 115

### BUILDING FLOOR PLAN | Office Space

YANKEE SQUARE

OFFICE PARK

- BUILDING II

FIRST FLOOR

**AVAILABLE: 1,569 Rentable Square Feet** 