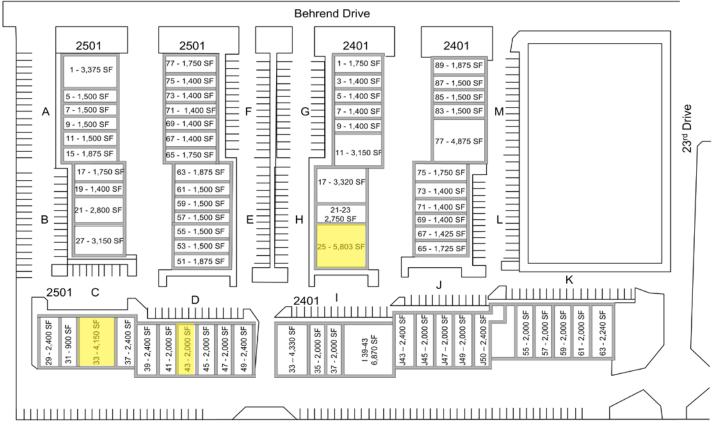

#### AVAILABILITY | \$1.35 PSF + \$0.07

- C33: ±4,150 SF (Avail Nov 2024)
- D43: ±2,000 SF (Avail Nov 2024)
- H25: ±5,803 SF 90% Office

The information contained herein has been obtained from various sources. We have no reason to doubt its accuracy; however, J & J Commercial Properties, Inc. has not verified such information and makes no guarantee, warranty or representation about such information. The prospective buyer or lessee should independently verify all dimensions, specifications, floor plans, and all information prior to the lease or purchase of the property. All offerings are subject to prior sale, lease, or withdrawal from the market without prior notice. Effective 09 13 24 Craig Trbovich D 480.522.2799 M 602.549.4676 ctrbovich@cpiaz.com