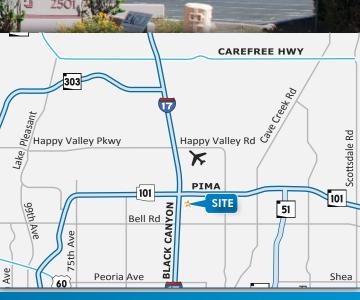

2401 & 2501 W Behrend | Phoenix, AZ 85027

### Industrial Suites Available for Lease

- Excellent Access to I-17 & 101 Freeways
- 16'-18' Clear Height
- 10'x10', 10'x12' & 10'x14' Grade Level Doors
- Fully Sprinklered
- EVAP cooled Warehouse & All A/C Varies by Suite
- Suites Can Be Built to Suit in 30-90 Days
- CP/GCP City of Phoenix
- 4/1,000 Parking Ratio