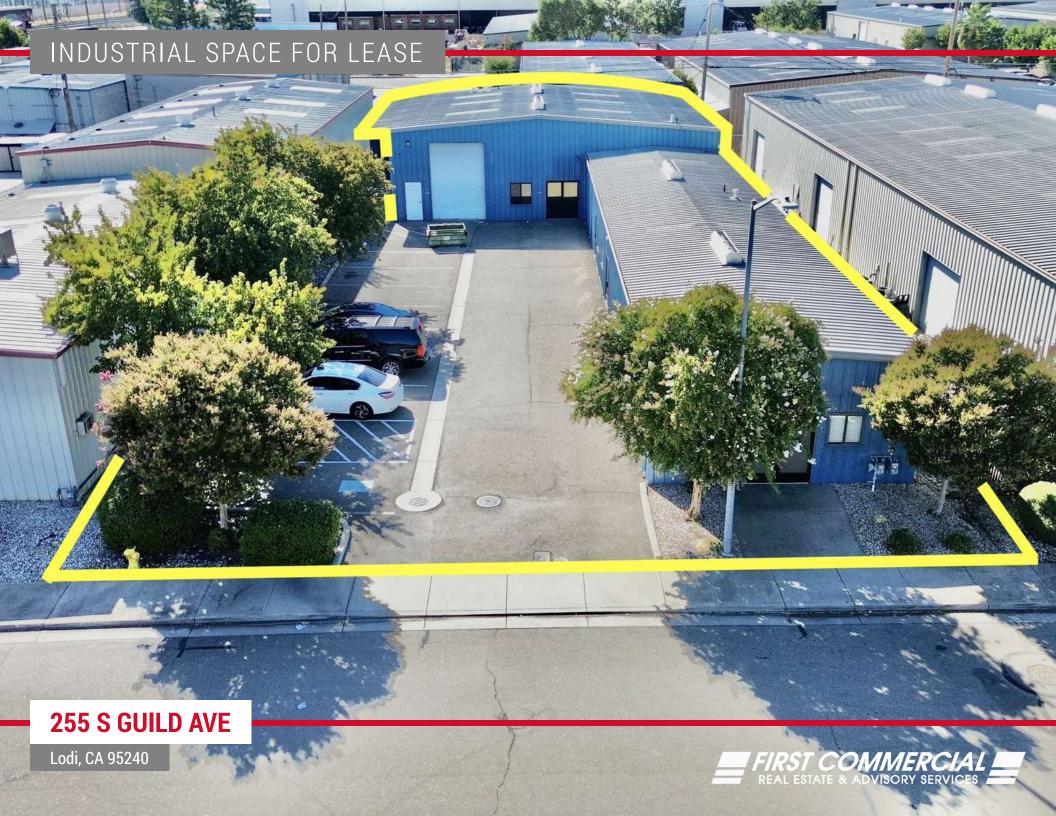

## PROPERTY DESCRIPTION

255 S. Guild Avenue, Lodi, California consists of ±3,400 SF Industrial Zoned M-2 (City of Lodi). This space includes 5 private offices, 2 private restrooms, a spacious warehouse/production area, and a 10x14 ft roll-up door, ideal for various business needs. Tenants cover their own utility and janitorial expenses. With its adaptable layout and competitive pricing, this space provides a practical and budget-friendly solution for businesses seeking industrial space in a prime location.

#### **LOCATION DESCRIPTION**

Situated on S. Guild Ave between E. Lodi Ave and E. Pine St, this Class B industrial building for lease provides an accessible location just minutes from Highway 99. The property offers flexible industrial space, ideal for businesses engaged in warehousing or light manufacturing, with ample on-site parking for employees and visitors. With its central location and proximity to major transportation routes, this industrial space is an affordable and well-positioned opportunity in the heart of Lodi's industrial corridor.