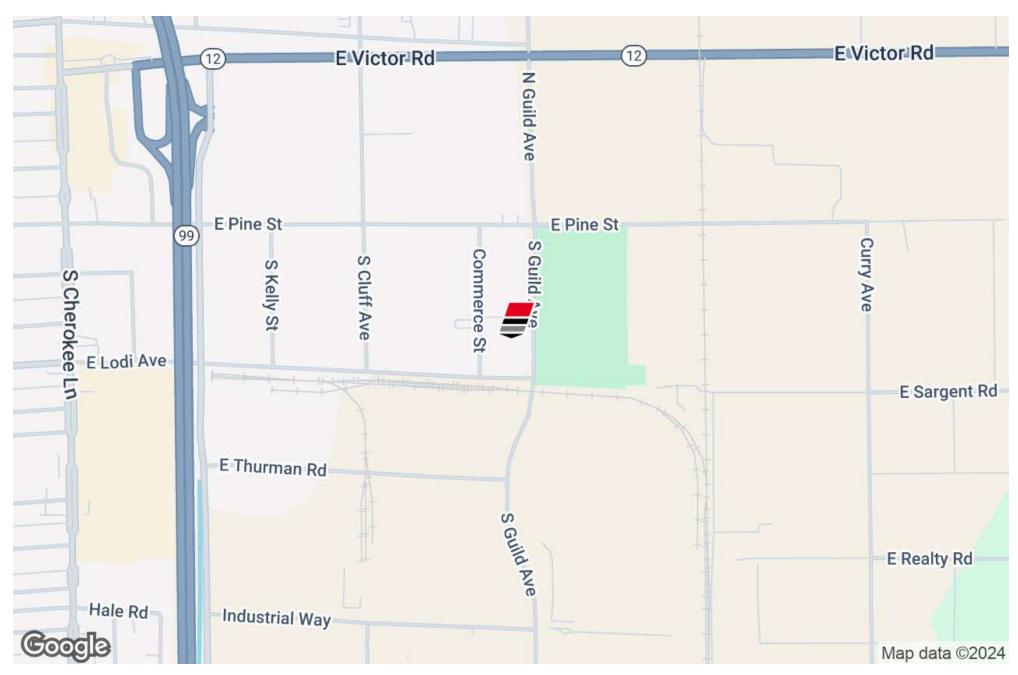

(MG) |
| Number of Units: | 4                    |
| Available SF:    | 3,400 SF             |
| Lot Size:        | 13,548 SF            |
| Building Size:   | 5,985 SF             |
|                  |                      |

| DEMOGRAPHICS      | 1 MILE   | 3 MILES   | 5 MILES   |
|-------------------|----------|-----------|-----------|
| Total Households  | 2,011    | 20,267    | 28,829    |
| Total Population  | 6,820    | 56,951    | 80,072    |
| Average HH Income | \$68,953 | \$100,122 | \$110,700 |

#### **BEN RISHWAIN**

209.461.6400 | ben@fcrei.com CalDRE #01729449

#### ANDY LE

209.471.6358 | andy@fcrei.com CA DRE #02110117



### **BEN RISHWAIN**

209.461.6400 | ben@fcrei.com CalDRE #01729449 **ANDY LE** 

209.471.6358 | andy@fcrei.com CA DRE #02110117

## **LOCATION MAP**



### **BEN RISHWAIN**

209.461.6400 | ben@fcrei.com CalDRE #01729449

### **ANDY LE**

209.471.6358 | andy@fcrei.com CA DRE #02110117

# **ADDITIONAL PHOTOS**



















**ANDY LE**209.471.6358 | andy@fcrei.com
CA DRE #02110117