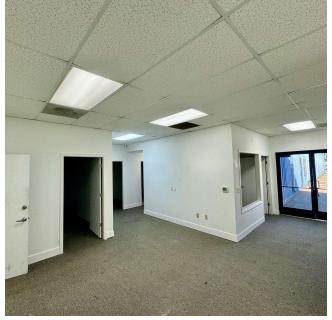

## PROPERTY DESCRIPTION

255 S. Guild Avenue, Lodi, California consists of ±3,400 SF Industrial Zoned M-2 (City of Lodi). This space includes 5 private offices, 2 private restrooms, a spacious warehouse/production area, and a 10x14 ft roll-up door, ideal for various business needs. Tenants cover their own utility and janitorial expenses. With its adaptable layout and competitive pricing, this space provides a practical and budget-friendly solution for businesses seeking industrial space in a prime location.