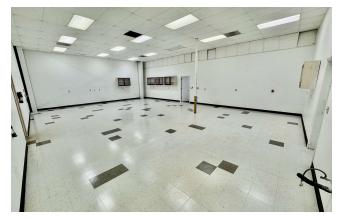

## PROPERTY DESCRIPTION

255 S. Guild Avenue, Lodi, California consists of ±3,400 SF Industrial Zoned M-2 (City of Lodi). This space includes 5 private offices, 2 private restrooms, a spacious warehouse/production area, and a 10x14 ft roll-up door, ideal for various business needs. Tenants cover their own utility and janitorial expenses. With its adaptable layout and competitive pricing, this space provides a practical and budget-friendly solution for businesses seeking industrial space in a prime location.

# **ADDITIONAL PHOTOS**

**ANDY LE**209.471.6358 | andy@fcrei.com
CA DRE #02110117