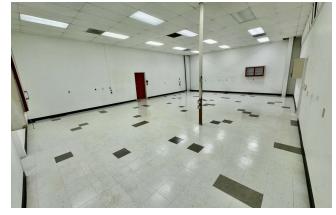

## PROPERTY DESCRIPTION

255 S. Guild Avenue, Lodi, California consists of ±3,400 SF Industrial Zoned M-2 (City of Lodi). This space includes 5 private offices, 2 private restrooms, a spacious warehouse/production area, and a 10x14 ft roll-up door, ideal for various business needs. Tenants cover their own utility and janitorial expenses. With its adaptable layout and competitive pricing, this space provides a practical and budget-friendly solution for businesses seeking industrial space in a prime location.