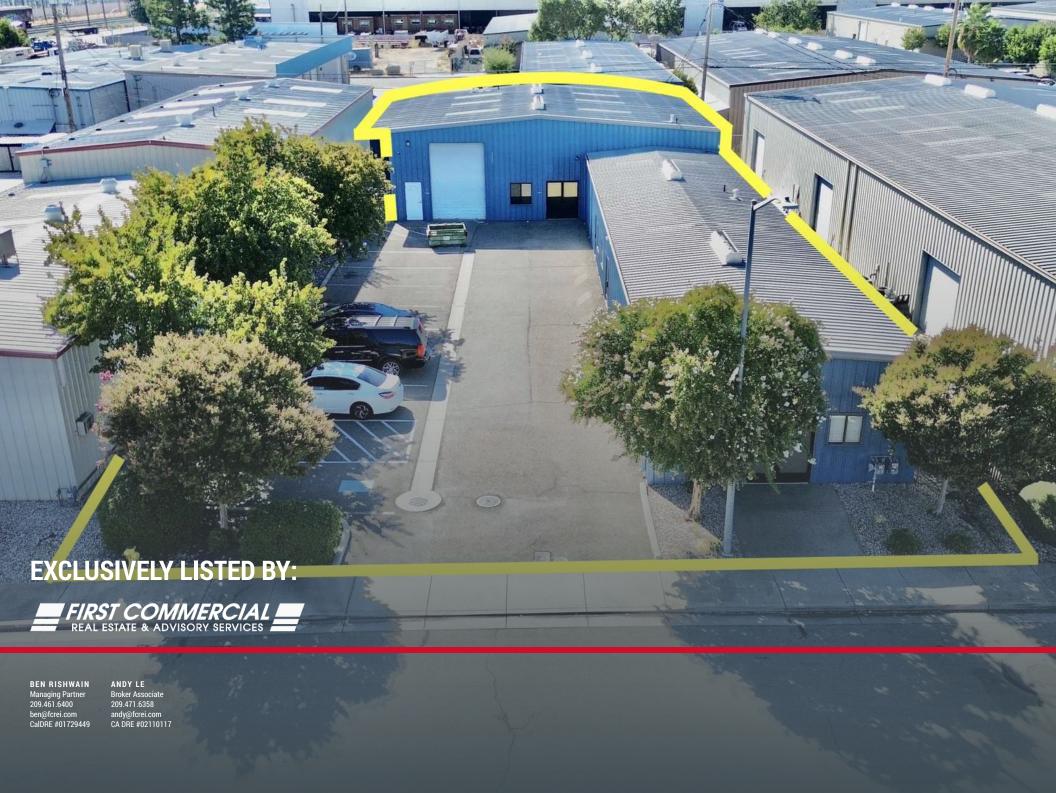

## PROPERTY DESCRIPTION

255 S. Guild Avenue, Lodi, California consists of ±3,400 SF Industrial Zoned M-2 (City of Lodi). This space includes 5 private offices, 2 private restrooms, a spacious warehouse/production area, and a 10x14 ft roll-up door, ideal for various business needs. Tenants cover their own utility and janitorial expenses. With its adaptable layout and competitive pricing, this space provides a practical and budget-friendly solution for businesses seeking industrial space in a prime location.

#### **LOCATION DESCRIPTION**

Situated on S. Guild Ave between E. Lodi Ave and E. Pine St, this Class B industrial building for lease provides an accessible location just minutes from Highway 99. The property offers flexible industrial space, ideal for businesses engaged in warehousing or light manufacturing, with ample on-site parking for employees and visitors. With its central location and proximity to major transportation routes, this industrial space is an affordable and well-positioned opportunity in the heart of Lodi's industrial corridor.

| OFFERING SUMMARY |                      |
|------------------|----------------------|
| Lease Rate:      | \$1.10 SF/month (MG) |
| Number of Units: | 4                    |
| Available SF:    | 3,400 SF             |
| Lot Size:        | 13,548 SF            |
| Building Size:   | 5,985 SF             |
|                  |                      |