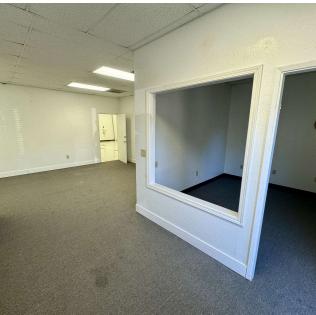

## PROPERTY DESCRIPTION

255 S. Guild Avenue, Lodi, California consists of ±3,400 SF Industrial Zoned M-2 (City of Lodi). This space includes 5 private offices, 2 private restrooms, a spacious warehouse/production area, and a 10x14 ft roll-up door, ideal for various business needs. Tenants cover their own utility and janitorial expenses. With its adaptable layout and competitive pricing, this space provides a practical and budget-friendly solution for businesses seeking industrial space in a prime location.