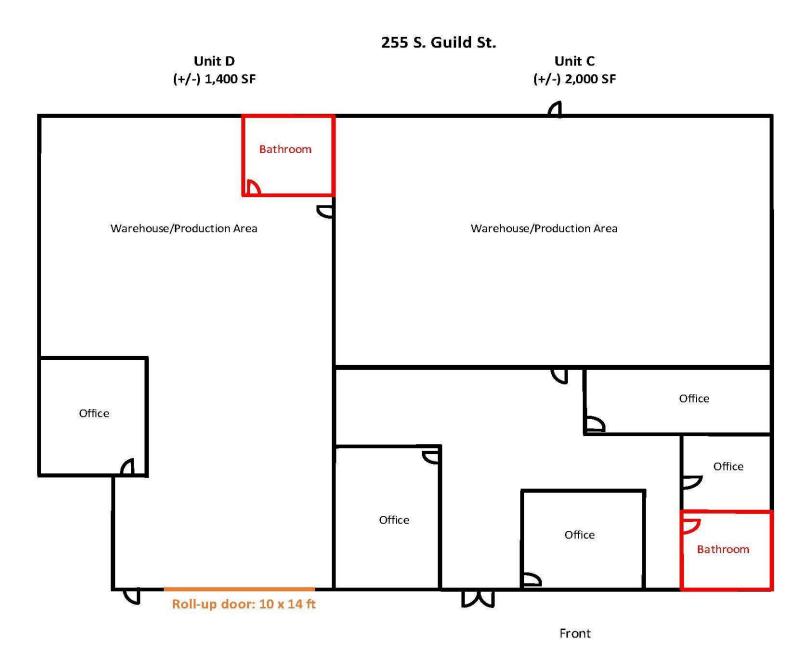

## PROPERTY DESCRIPTION

255 S. Guild Avenue, Lodi, California consists of ±3,400 SF Industrial Zoned M-2 (City of Lodi). This space includes 5 private offices, 2 private restrooms, a spacious warehouse/production area, and a 10x14 ft roll-up door, ideal for various business needs. Tenants cover their own utility and janitorial expenses. With its adaptable layout and competitive pricing, this space provides a practical and budget-friendly solution for businesses seeking industrial space in a prime location.

| OFFERING SUMMARY |                      |
|------------------|----------------------|
| Lease Rate:      | \$1.10 SF/month (MG) |
| Number of Units: | 4                    |
| Available SF:    | 3,400 SF             |
| Lot Size:        | 13,548 SF            |
| Building Size:   | 5,985 SF             |
|                  |                      |