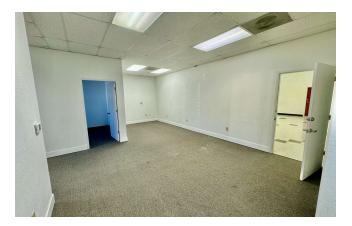

## PROPERTY DESCRIPTION

255 S. Guild Avenue, Lodi, California consists of ±3,400 SF Industrial Zoned M-2 (City of Lodi). This space includes 5 private offices, 2 private restrooms, a spacious warehouse/production area, and a 10x14 ft roll-up door, ideal for various business needs. Tenants cover their own utility and janitorial expenses. With its adaptable layout and competitive pricing, this space provides a practical and budget-friendly solution for businesses seeking industrial space in a prime location.