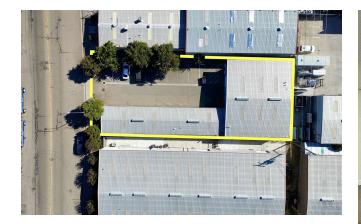

## PROPERTY DESCRIPTION

255 S. Guild Avenue, Lodi, California consists of ±3,400 SF Industrial Zoned M-2 (City of Lodi). This space includes 5 private offices, 2 private restrooms, a spacious warehouse/production area, and a 10x14 ft roll-up door, ideal for various business needs. Tenants cover their own utility and janitorial expenses. With its adaptable layout and competitive pricing, this space provides a practical and budget-friendly solution for businesses seeking industrial space in a prime location.

| OFFERING SUMMARY |                      |
|------------------|----------------------|
| Lease Rate:      | \$1.10 SF/month (MG) |
| Number of Units: | 4                    |
| Available SF:    | 3,400 SF             |
| Lot Size:        | 13,548 SF            |
| Building Size:   | 5,985 SF             |
|                  |                      |