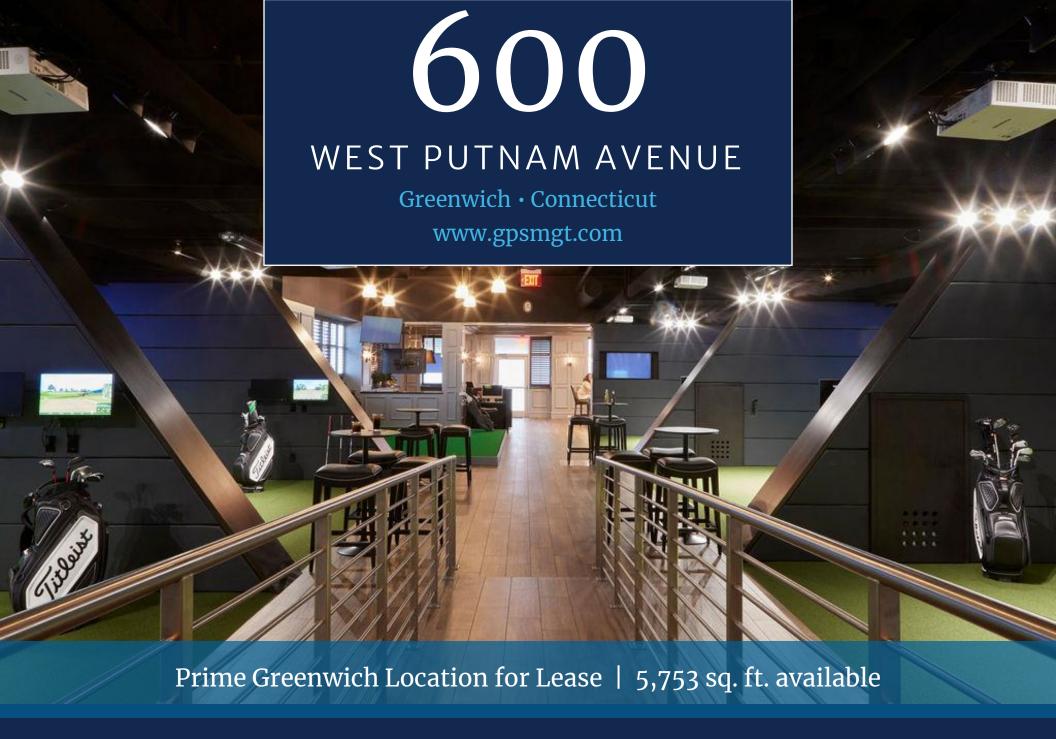

# 600 WEST PUTNAM AVENUE

Greenwich · Connecticut www.gpsmgt.com

LEASING CONTACT:

Christian Bilella 203.422.6700 x103 cbilella@gpsmgt.com

#### ABOUT

This space is a newly built luxurious golf simulator destination with a bar and lounge area ready for immediate occupancy.

The space is meticulously designed to cater to the discerning tastes of golf aficionados, providing a country-club like atmosphere.

# DETAILS

5,753 Square Feet

Newly Built Luxury Space

6 Golf Simulator Bays

Bing Moss Putting Green

Locker Rooms

1,200 Square Foot Lounge Featuring a Bar

Fireside Seating