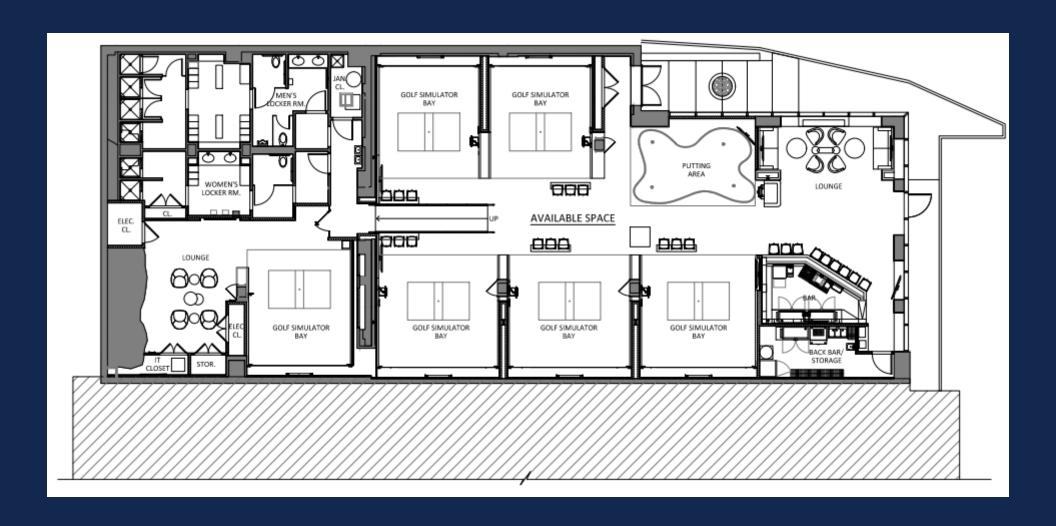

# DETAILS

5,753 Square Feet

Newly Built Luxury Space

6 Golf Simulator Bays

Bing Moss Putting Green

Locker Rooms

1,200 Square Foot Lounge Featuring a Bar

Fireside Seating

### FULLY BUILT SPACE