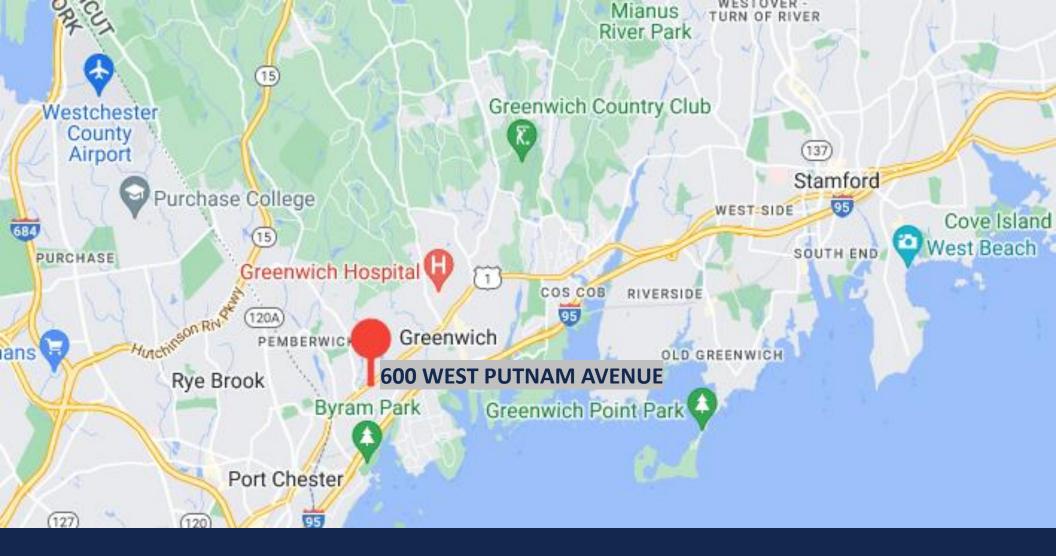

# AREA HIGHLIGHTS

Located less than 2 miles to the prestigious Greenwich Avenue

Convenient to highways and Metro North Train Station. Centrally located near Stamford and Westchester County, NY

Greenwich, known as Connecticut's 'Gold Coast' due to its many financial service companies, is home to residents who enjoy premium experiences and leisure activities

\$1.1M

Number of Households:

50,000

College Educated:

75%

Source: CBRE

Stamford
18 min
White Plains
18 min
Manhattan

1 hour

HPN Airport
18 min

JFK Airport
50 min

LGA Airport
40 min

Cos Cob
10 min
Port Chester
7 min
Riverside
12 min

Greenwich
5 min

125th Street · NYC
40 min

Grand Central
1 hour