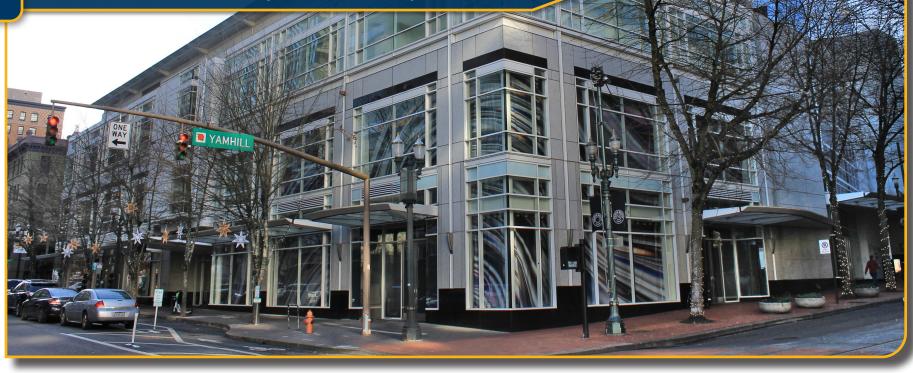

## Premium Retail Leasing Opportunity in the Heart of Downtown Portland

The iconic Fox Tower sits at the corner of SW Broadway and Yamhill, the center point of the retail core. Explore this opportunity for a flagship position in the heart of downtown up to a combined 22,048 RSF.

#### **Location Features**

- Excellent corner location in Fox Tower in the heart of Downtown Portland
- · Across from Nordstrom and adjacent to Umpqua Bank, Flying Elephants, Regal Fox Tower Stadium 10, and Director Park
- · Other nearby tenants include Pastini, Mario's, Pendleton
- · One block from Tri-Met MAX station at Pioneer Square