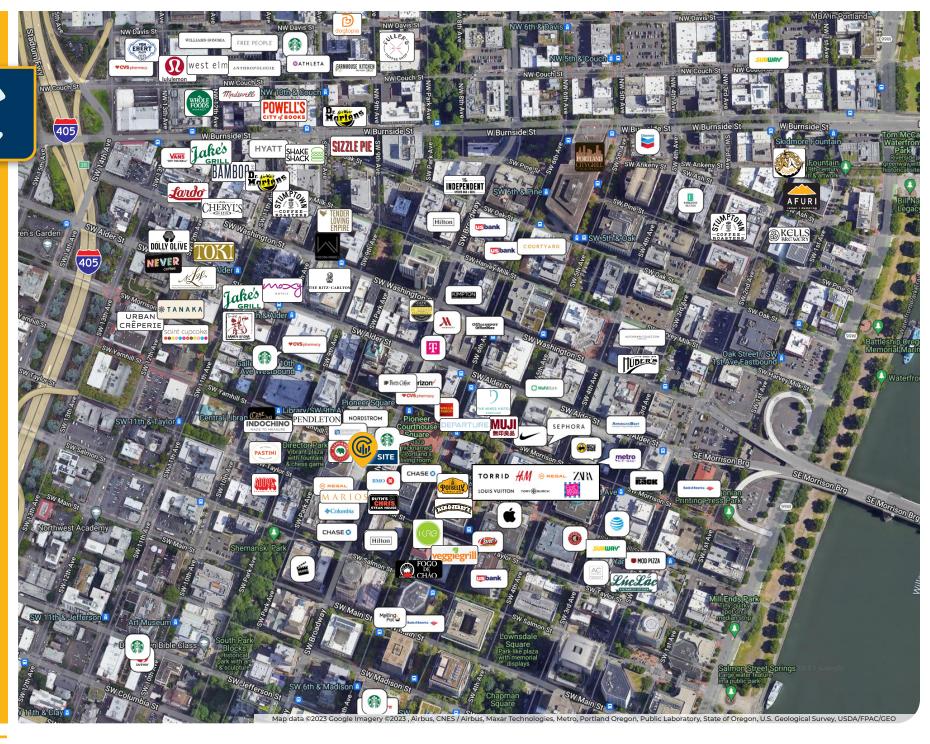

#### **Location Features**

- Excellent corner location in Fox Tower in the heart of Downtown Portland
- · Across from Nordstrom and adjacent to Umpqua Bank, Flying Elephants, Regal Fox Tower Stadium 10, and Director Park
- · Other nearby tenants include Pastini, Mario's, Pendleton
- · One block from Tri-Met MAX station at Pioneer Square

### **Nearby Highlights**

- · Afuri Ramen
- Apple
- · Case Study Coffee
- Chase Bank
- · Columbia Sportswear
- Departure
- · Din Tai Fung
- Director Park
- Flying Elephants
- · Fogo de Chão
- · Golden Goose
- Gucci
- H&M
- · Jake's Grill
- · Kure Superfood Cafe

- · Louis Vuitton
- · Multnomah Whiskey Library
- Nordstrom
- Pastini
- · Pioneer Courthouse Square
- · Portland State University
- · Regal Fox Tower
- · Ruth's Chris Steak House
- Saint Laurent
- · St. Honoré Baker
- Starbucks
- The Melting Pot
- · Wells Fargo
- Zara