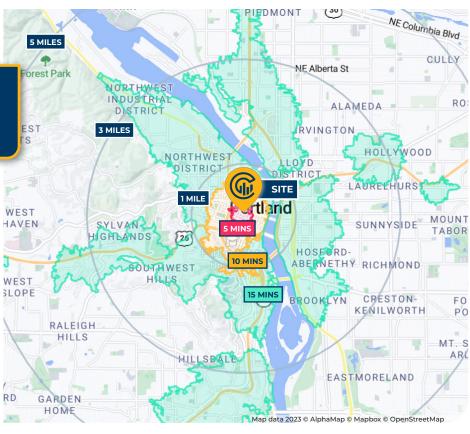

# **SW YAMHILL ST AVAILABLE** 12,612 RSF OFC L OFEN MAIN LOBBY OPEN TO BELOW 0 MARIOS

| AREA DEMOGRAPHICS |                                                                                     |                                                                                                                                                                                                                                                                                                                                                                                                        |  |
|-------------------|-------------------------------------------------------------------------------------|--------------------------------------------------------------------------------------------------------------------------------------------------------------------------------------------------------------------------------------------------------------------------------------------------------------------------------------------------------------------------------------------------------|--|
| 1 mi area         | 3 mi area                                                                           | 5 mi area                                                                                                                                                                                                                                                                                                                                                                                              |  |
| 41,160            | 182,083                                                                             | 435,287                                                                                                                                                                                                                                                                                                                                                                                                |  |
| 40,834            | 187,828                                                                             | 449,664                                                                                                                                                                                                                                                                                                                                                                                                |  |
| 41,467            | 183,008                                                                             | 437,647                                                                                                                                                                                                                                                                                                                                                                                                |  |
| 35,413            | 149,029                                                                             | 381,783                                                                                                                                                                                                                                                                                                                                                                                                |  |
| -0.2%             | 0.6%                                                                                | 0.7%                                                                                                                                                                                                                                                                                                                                                                                                   |  |
| 1.2%              | 1.7%                                                                                | 1.1%                                                                                                                                                                                                                                                                                                                                                                                                   |  |
|                   |                                                                                     |                                                                                                                                                                                                                                                                                                                                                                                                        |  |
| 27,008            | 97,065                                                                              | 205,957                                                                                                                                                                                                                                                                                                                                                                                                |  |
| \$105,120         | \$140,694                                                                           | \$146,374                                                                                                                                                                                                                                                                                                                                                                                              |  |
| \$74,525          | \$101,299                                                                           | \$106,634                                                                                                                                                                                                                                                                                                                                                                                              |  |
| \$70,142          | \$75,496                                                                            | \$69,618                                                                                                                                                                                                                                                                                                                                                                                               |  |
|                   |                                                                                     |                                                                                                                                                                                                                                                                                                                                                                                                        |  |
| 8,838             | 22,679                                                                              | 37,758                                                                                                                                                                                                                                                                                                                                                                                                 |  |
| 102,381           | 216,275                                                                             | 310,879                                                                                                                                                                                                                                                                                                                                                                                                |  |
|                   | 1 mi area 41,160 40,834 41,467 35,413 -0.2% 1.2% 27,008 \$105,120 \$74,525 \$70,142 | 1 mi area         3 mi area           41,160         182,083           40,834         187,828           41,467         183,008           35,413         149,029           -0.2%         0.6%           1.2%         1.7%           27,008         97,065           \$105,120         \$140,694           \$74,525         \$101,299           \$70,142         \$75,496           8,838         22,679 |  |