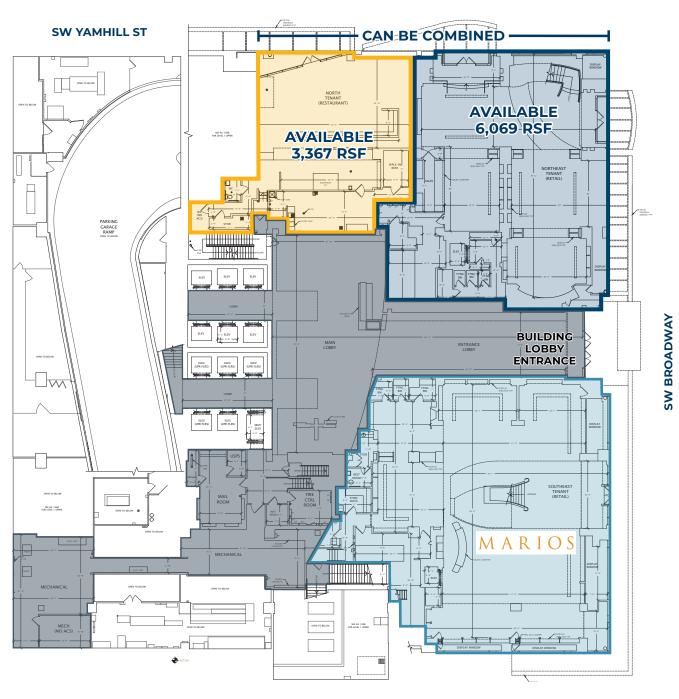

## Premium Retail Leasing Opportunity in the Heart of Downtown Portland

The iconic Fox Tower sits at the corner of SW Broadway and Yamhill, the center point of the retail core. Explore this opportunity for a flagship position in the heart of downtown up to a combined 22,048 RSF.

#### **NICK KASSAB**

**Senior Vice President** 503-880-8400

nick.kassab@capacitycommercial.com

Walk Score "Walker's Paradise"

Rike Score "Biker's Paradise"

Transit Score "Excellent Transit"

| PROPERTY DETAILS |                                                                                                                                                                                                                 |  |
|------------------|-----------------------------------------------------------------------------------------------------------------------------------------------------------------------------------------------------------------|--|
| Address          | 710 SW Yamhill St, Portland, OR 97205                                                                                                                                                                           |  |
| Available Space  | <ul> <li>Ground Floor Former Pizza Restaurant<br/>Space: 3,367 RSF</li> <li>Ground Floor Flagship Space: 6,069 RSF</li> <li>Second Floor Space: 12,612 RSF</li> <li>Total Combined: Up to 22,048 RSF</li> </ul> |  |
| Lease Rate       | Call for Details                                                                                                                                                                                                |  |
| Available        | Now                                                                                                                                                                                                             |  |

# **SW YAMHILL ST AVAILABLE** 12,612 RSF OFC L OFEN MAIN LOBBY OPEN TO BELOW 0 MARIOS

| AREA DEMOGRAPHICS |                                                                                     |                                                                                                                                                                                                                                                                                                                                                                                                        |  |
|-------------------|-------------------------------------------------------------------------------------|--------------------------------------------------------------------------------------------------------------------------------------------------------------------------------------------------------------------------------------------------------------------------------------------------------------------------------------------------------------------------------------------------------|--|
| 1 mi area         | 3 mi area                                                                           | 5 mi area                                                                                                                                                                                                                                                                                                                                                                                              |  |
| 41,160            | 182,083                                                                             | 435,287                                                                                                                                                                                                                                                                                                                                                                                                |  |
| 40,834            | 187,828                                                                             | 449,664                                                                                                                                                                                                                                                                                                                                                                                                |  |
| 41,467            | 183,008                                                                             | 437,647                                                                                                                                                                                                                                                                                                                                                                                                |  |
| 35,413            | 149,029                                                                             | 381,783                                                                                                                                                                                                                                                                                                                                                                                                |  |
| -0.2%             | 0.6%                                                                                | 0.7%                                                                                                                                                                                                                                                                                                                                                                                                   |  |
| 1.2%              | 1.7%                                                                                | 1.1%                                                                                                                                                                                                                                                                                                                                                                                                   |  |
|                   |                                                                                     |                                                                                                                                                                                                                                                                                                                                                                                                        |  |
| 27,008            | 97,065                                                                              | 205,957                                                                                                                                                                                                                                                                                                                                                                                                |  |
| \$105,120         | \$140,694                                                                           | \$146,374                                                                                                                                                                                                                                                                                                                                                                                              |  |
| \$74,525          | \$101,299                                                                           | \$106,634                                                                                                                                                                                                                                                                                                                                                                                              |  |
| \$70,142          | \$75,496                                                                            | \$69,618                                                                                                                                                                                                                                                                                                                                                                                               |  |
|                   |                                                                                     |                                                                                                                                                                                                                                                                                                                                                                                                        |  |
| 8,838             | 22,679                                                                              | 37,758                                                                                                                                                                                                                                                                                                                                                                                                 |  |
| 102,381           | 216,275                                                                             | 310,879                                                                                                                                                                                                                                                                                                                                                                                                |  |
|                   | 1 mi area 41,160 40,834 41,467 35,413 -0.2% 1.2% 27,008 \$105,120 \$74,525 \$70,142 | 1 mi area         3 mi area           41,160         182,083           40,834         187,828           41,467         183,008           35,413         149,029           -0.2%         0.6%           1.2%         1.7%           27,008         97,065           \$105,120         \$140,694           \$74,525         \$101,299           \$70,142         \$75,496           8,838         22,679 |  |