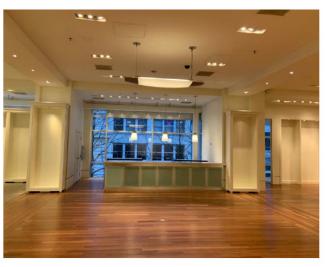

#### **NICK KASSAB**

**Senior Vice President** 503-880-8400

nick.kassab@capacitycommercial.com

Walk Score "Walker's Paradise"

Rike Score "Biker's Paradise"

Transit Score "Excellent Transit"

| PROPERTY DETAILS |                                                                                                                                                                                                                 |  |
|------------------|-----------------------------------------------------------------------------------------------------------------------------------------------------------------------------------------------------------------|--|
| Address          | 710 SW Yamhill St, Portland, OR 97205                                                                                                                                                                           |  |
| Available Space  | <ul> <li>Ground Floor Former Pizza Restaurant<br/>Space: 3,367 RSF</li> <li>Ground Floor Flagship Space: 6,069 RSF</li> <li>Second Floor Space: 12,612 RSF</li> <li>Total Combined: Up to 22,048 RSF</li> </ul> |  |
| Lease Rate       | Call for Details                                                                                                                                                                                                |  |
| Available        | Now                                                                                                                                                                                                             |  |