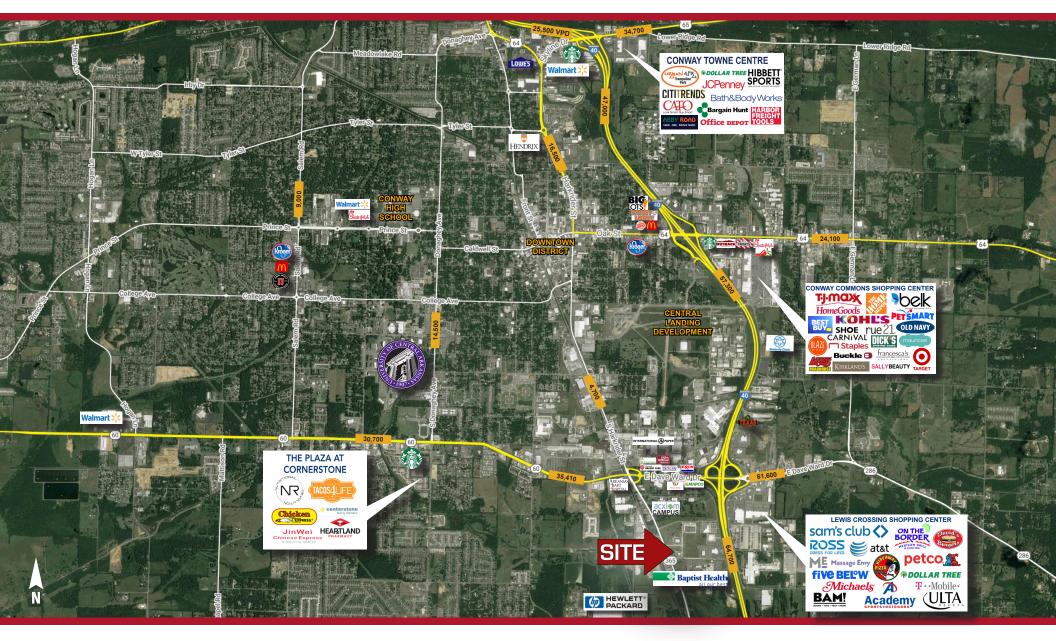

## COMMENTS

- Level commercial lot strategically located near Baptist Medical Center
- Ideally suited for medical offices or related services
- Zoned C-3 Highest Commercial Zoning Available
- All utilities are in close proximity with easy access from South Harkrider St
- Impact fee exempt zone