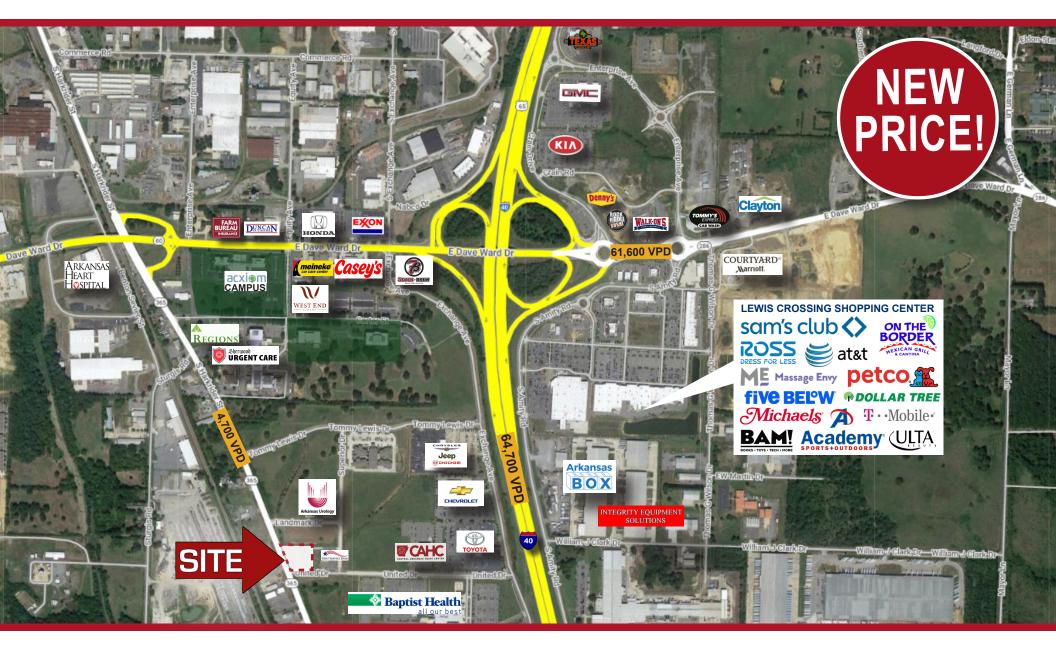

## **PRIME COMMERCIAL LOT**

520 United Dr | Conway, AR 72032



BILL PUDDEPHATT, CCIM AGENT O 501.375.3200 | D 501.244.7508 bpuddephatt@kelleycp.com



# **PRIME COMMERCIAL LOT**

520 United Dr | Conway, AR 72032

#### AVAILABLE

±1.12 acres commercial land

#### PRICE

\$9.00/SF

## COMMENTS

- Level commercial lot strategically located near Baptist Medical Center
- Ideally suited for medical offices or related services
- Zoned C-3 Highest Commercial Zoning Available
- All utilities are in close proximity with easy access from South Harkrider St
- Impact fee exempt zone

## **DEMOGRAPHICS**

|                       | 1 MILE   | 3 MILES  | 5 MILES  | 10 MILES |
|-----------------------|----------|----------|----------|----------|
| DAYTIME<br>POPULATION | 2,638    | 35,160   | 57,500   | 69,080   |
| AVERAGE HH<br>INCOME  | \$69,500 | \$54,754 | \$67