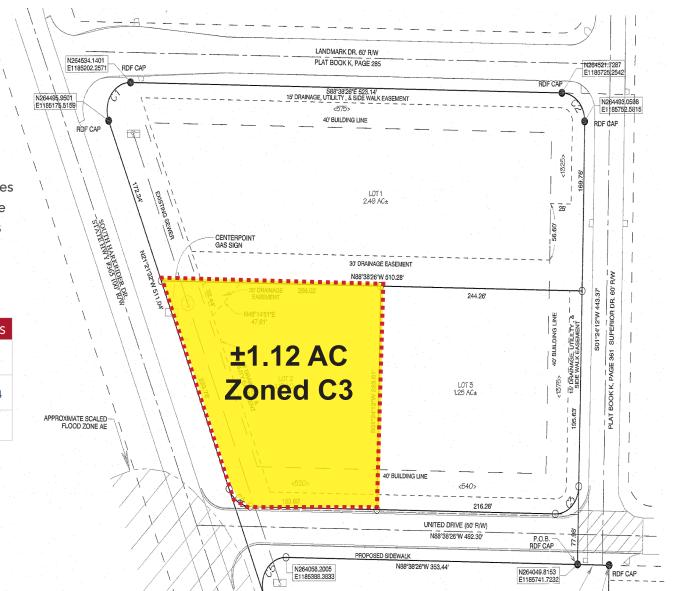

#### AVAILABLE

±1.12 acres commercial land

## COMMENTS

- Level commercial lot strategically located near Baptist Medical Center
- Ideally suited for medical offices or related services
- Zoned C-3 Highest Commercial Zoning Available
- All utilities are in close proximity with easy access from South Harkrider St
- Impact fee exempt zone