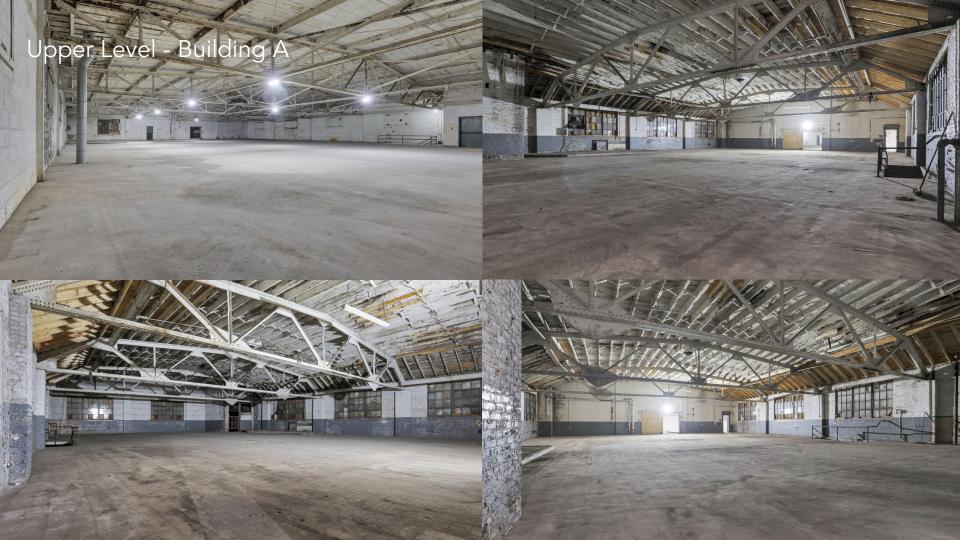

## 435 N Elizabeth Street. Lima, Ohio 45801

2 level brick building with large clear span addition in the rear. The existing freight elevator has recently been serviced and runs from the basement to the upper level. The site features a large fenced in area ideal for an equipment yard or off street parking. Located in the heart of downtown Lima, Ohio.

1 freight elevator

3 phase 480v

Newer roof in 2023 for front building

SMART MOVE
REDONE

Roxy Ponce | 614.560.7747 Roxy@smartmoverealtors.us

Jeff Sheu | 614.257.8076 Jeff@smartmoverealtors.us