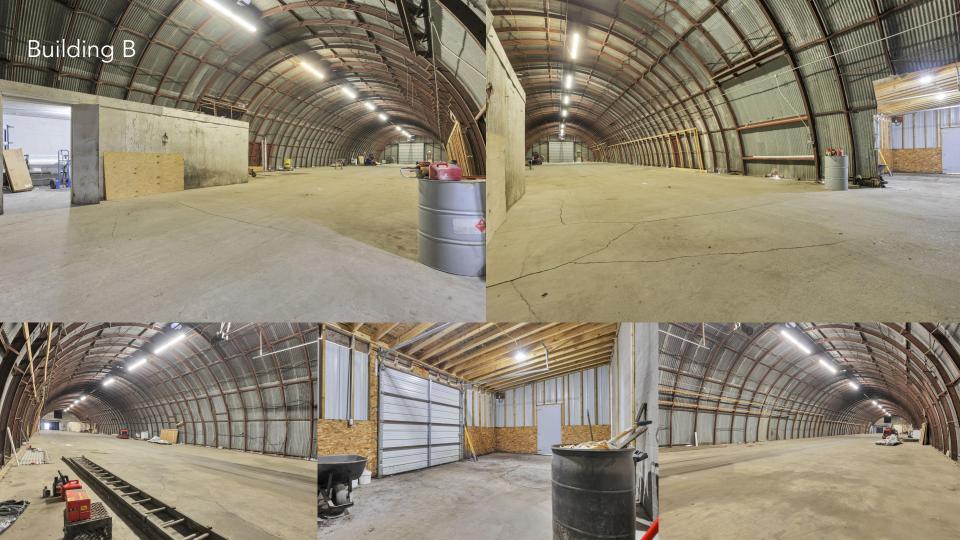

## 435 N Elizabeth Street. Lima, Ohio 45801

2 level brick building with large clear span addition in the rear. The existing freight elevator has recently been serviced and runs from the basement to the upper level. The site features a large fenced in area ideal for an equipment yard or off street parking. Located in the heart of downtown Lima, Ohio.