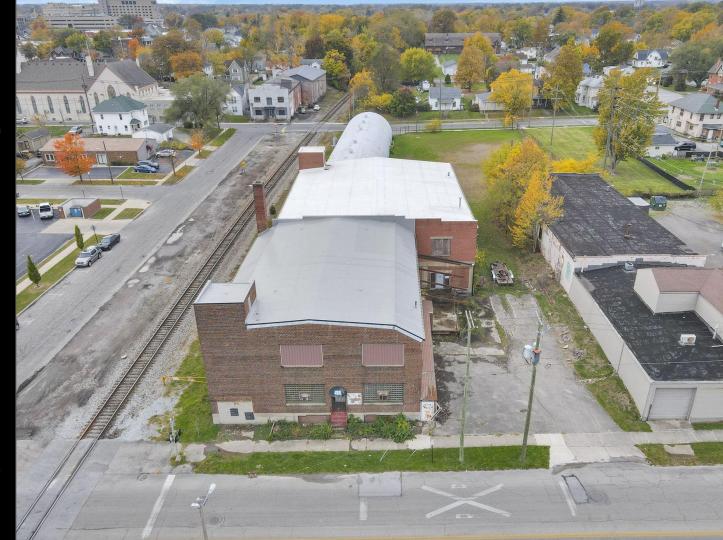

## 435 N Elizabeth Street. Lima, Ohio 45801

2 level brick building with large clear span addition in the rear. The existing freight elevator has recently been serviced and runs from the basement to the upper level. The site features a large fenced in area ideal for an equipment yard or off street parking. Located in the heart of downtown Lima, Ohio.

Property Specs:

Additional Fraction

Parcel # 37-3011-06-011.000

Industrial Zoning

1.11 Acre Site

1.11 Acre Sit 42,254 ~ SF

1 loading dock

1 oversize drive in door