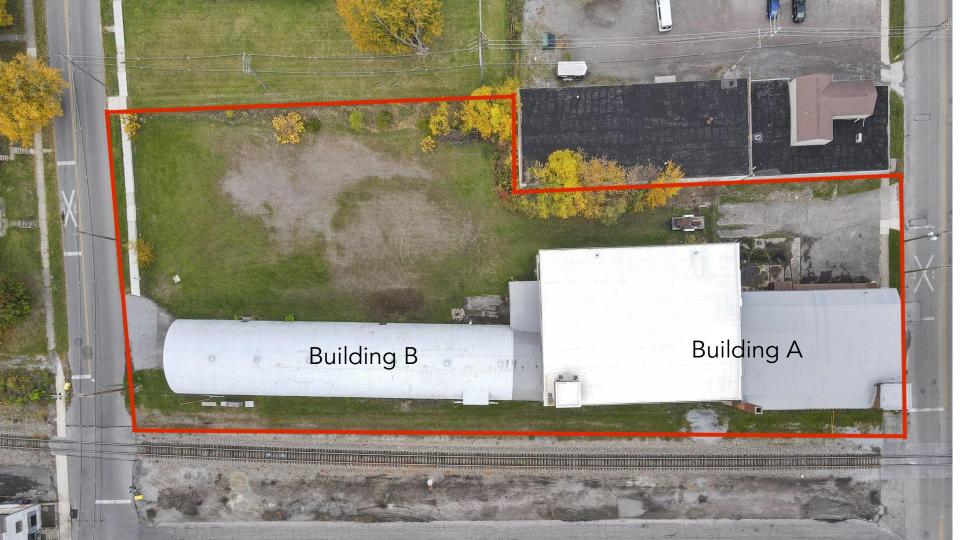

## 435 N Elizabeth Street. Lima, Ohio 45801

2 level brick building with large clear span addition in the rear. The existing freight elevator has recently been serviced and runs from the basement to the upper level. The site features a large fenced in area ideal for an equipment yard or off street parking. Located in the heart of downtown Lima, Ohio.

Property Specs:

Additional Fraction

Parcel # 37-3011-06-011.000

Industrial Zoning

1.11 Acre Site

1.11 Acre Sit 42,254 ~ SF

1 loading dock

1 oversize drive in door

1 freight elevator

3 phase 480v

Newer roof in 2023 for front building

SMART MOVE
REDONE

Roxy Ponce | 614.560.7747 Roxy@smartmoverealtors.us

Jeff Sheu | 614.257.8076 Jeff@smartmoverealtors.us