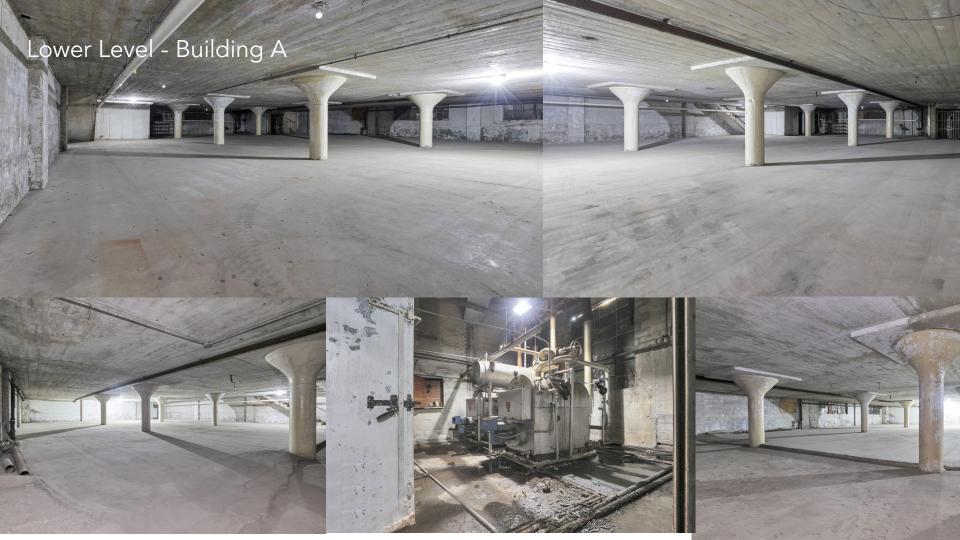

## 435 N Elizabeth Street. Lima, Ohio 45801

2 level brick building with large clear span addition in the rear. The existing freight elevator has recently been serviced and runs from the basement to the upper level. The site features a large fenced in area ideal for an equipment yard or off street parking. Located in the heart of downtown Lima, Ohio.