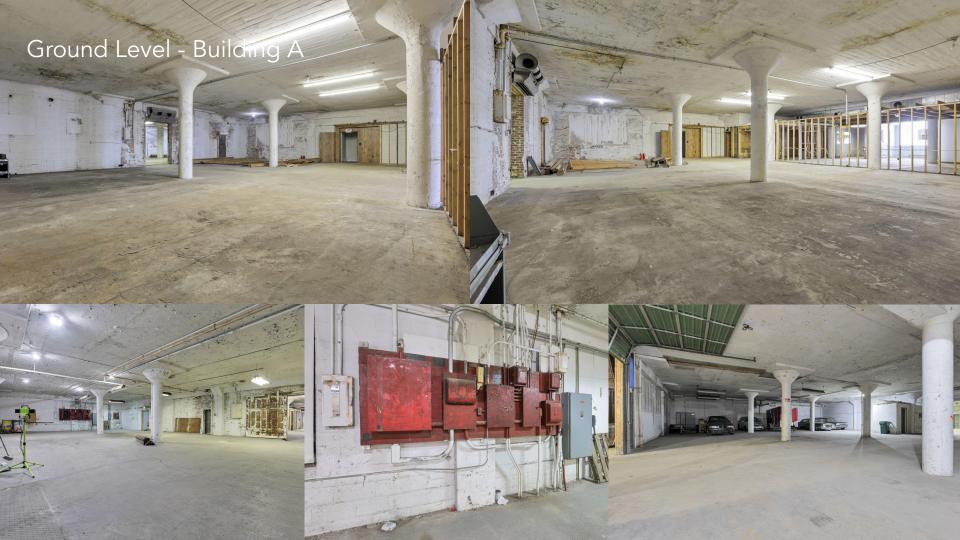

## 435 N Elizabeth Street. Lima, Ohio 45801

2 level brick building with large clear span addition in the rear. The existing freight elevator has recently been serviced and runs from the basement to the upper level. The site features a large fenced in area ideal for an equipment yard or off street parking. Located in the heart of downtown Lima, Ohio.

1 freight elevator

3 phase 480v

Newer roof in 2023 for front building

SMART MOVE
REDONE

Roxy Ponce | 614.560.7747 Roxy@smartmoverealtors.us

Jeff Sheu | 614.257.8076 Jeff@smartmoverealtors.us