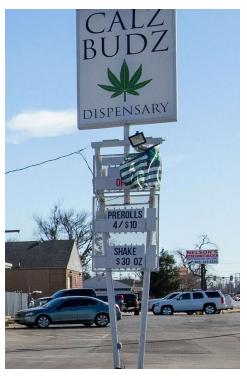

#### **PROPERTY HIGHLIGHTS**

- Free Standing
- Large Fenced Yard with additional area to potentially be fenced
- Pylon Sign
- Easy Access
- ADA Restrooms
- Located in an improvement district