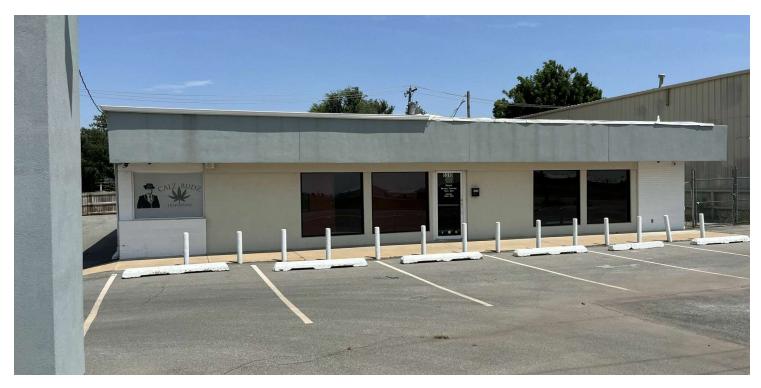

#### PROPERTY OVERVIEW

This Flexible Building located at 5310 North Rockwell Avenue is a 2,200-square-foot freestanding building with plenty of parking and a fenced yard (that can be expanded) and the potential to install a drive-thru in Bethany, Oklahoma. This property is strategically situated with 140 feet of frontage on the busy thoroughfare of North Rockwell Avenue directly across from the Wiley Post Airport. This is an optimal investment opportunity with excellent visibility in a high-traffic area, where close to 20,000 vehicles pass daily. The storefront is established among a sizeable population of 190,414 people that generate an average household income of \$73,962 within just a five-mile radius. Consumers spend a massive \$2.2 billion annually within this distance. The Bethany community is projected to continue in its residential growth in the next few years to come.

#### **PROPERTY HIGHLIGHTS**

- Free Standing
- Large Fenced Yard with additional area to potentially be fenced
- Pylon Sign
- Easy Access
- ADA Restrooms
- Located in an improvement district