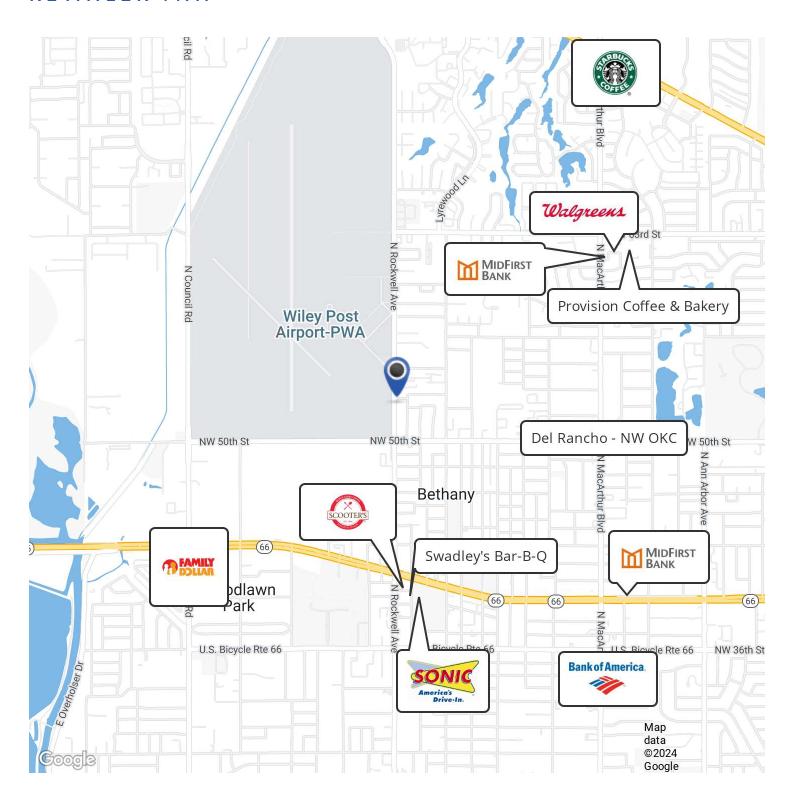

TORI MEYER



# DEMOGRAPHICS MAP & REPORT



| POPULATION           | 1 MILE   | 2 MILES  | 3 MILES  |
|----------------------|----------|----------|----------|
| Total Population     | 6,929    | 33,731   | 80,980   |
| Average Age          | 30.2     | 35.9     | 35.2     |
| Average Age (Male)   | 27.5     | 33.1     | 34.0     |
| Average Age (Female) | 31.0     | 36.4     | 35.3     |
| HOUSEHOLDS & INCOME  | 1 MILE   | 2 MILES  | 3 MILES  |
| Total Households     | 2,779    | 15,396   | 35,430   |
| # of Persons per HH  | 2.5      | 2.2      | 2.3      |
| Average HH Income    | \$53,838 | \$54,326 | \$57,145 |

\$106,673

\$125,996

\$132,518

2020 American Community Survey (ACS)

Average House Value

**ETHAN SLAVIN** 

405.830.0252 ethan@creekcre.com TORI MEYER



## RETAILER MAP



ETHAN SLAVIN

405.830.0252 ethan@creekcre.com TORI MEYER