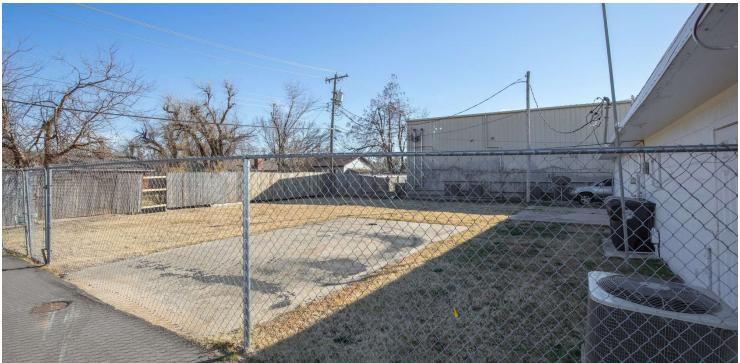

#### **PROPERTY HIGHLIGHTS**

- Free Standing
- Large Fenced Yard with additional area to potentially be fenced
- Pylon Sign
- Easy Access
- ADA Restrooms
- Located in an improvement district