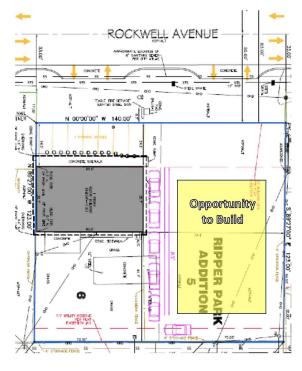

established among a sizeable population of 190,414 people that generate an average household income of \$73,962 within just a five-mile radius. Consumers spend a massive \$2.2 billion annually within this distance. The Bethany community is projected to continue in its residential growth in the next few years to come.

#### **PROPERTY HIGHLIGHTS**

- Free Standing
- Large Fenced Yard with additional area to potentially be fenced
- Pylon Sign
- Easy Access
- ADA Restrooms
- Located in an improvement district

#### **ETHAN SLAVIN**

405.830.0252 ethan@creekcre.com TORI MEYER



# ADDITIONAL PHOTOS





### ETHAN SLAVIN

405.830.0252 ethan@creekcre.com

### TORI MEYER



# ADDITIONAL PHOTOS













ETHAN SLAVIN 405.830.0252

405.830.0252 ethan@creekcre.com

TORI MEYER



# SITE PLANS





**ETHAN SLAVIN** 

405.830.0252 ethan@creekcre.com TORI MEYER



### LOCATION MAP



**ETHAN SLAVIN** 

405.830.0252 ethan@creekcre.com TORI MEYER



# DEMOGRAPHICS MAP & REPORT



| POPULATION           | 1 MILE   | 2 MILES  | 3 MILES  |
|----------------------|----------|----------|----------|
| Total Population     | 6,929    | 33,731   | 80,980   |
| Average Age          | 30.2     | 35.9     | 35.2     |
| Average Age (Male)   | 27.5     | 33.1     | 34.0     |
| Average Age (Female) | 31.0     | 36.4     | 35.3     |
| HOUSEHOLDS & INCOME  | 1 MILE   | 2 MILES  | 3 MILES  |
| Total Households     | 2,779    | 15,396   | 35,430   |
| # of Persons per HH  | 2.5      | 2.2      | 2.3      |
| Average HH Income    | \$53,838 | \$54,326 | \$57,145 |

\$106,673

\$125,996

\$132,518

202