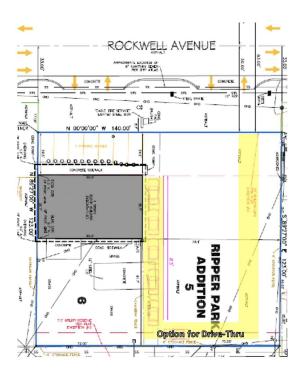

is established among a sizeable population of 190,414 people that generate an average household income of \$73,962 within just a five-mile radius. Consumers spend a massive \$2.2 billion annually within this distance. The Bethany community is projected to continue in its residential growth in the next few years to come.

#### **PROPERTY HIGHLIGHTS**

- Free Standing
- Large Fenced Yard with additional area to potentially be fenced
- Pylon Sign
- Easy Access
- ADA Restrooms
- Located in an improvement district

#### **ETHAN SLAVIN**

405.830.0252 ethan@creekcre.com TORI MEYER



# ADDITIONAL PHOTOS





### ETHAN SLAVIN

405.830.0252 ethan@creekcre.com

### TORI MEYER



# ADDITIONAL PHOTOS













ETHAN SLAVIN 405.830.0252

405.830.0252 ethan@creekcre.com

TORI MEYER



# SITE PLANS





**ETHAN SLAVIN** 

405.830.0252 ethan@creekcre.com TORI MEYER



### LOCATION MAP



**ETHAN SLAVIN** 

405.830.0252 ethan@creekcre.com TORI MEYER



# DEMOGRAPHICS MAP & REPORT



| POPULATION           | 1 MILE   | 2 MILES  | 3 MILES  |
|----------------------|----------|----------|----------|
| Total Population     | 6,929    | 33,731   | 80,980   |
| Average Age          | 30.2     | 35.9     | 35.2     |
| Average Age (Male)   | 27.5     | 33.1     | 34.0     |
| Average Age (Female) | 31.0     | 36.4     | 35.3     |
| HOUSEHOLDS & INCOME  | 1 MILE   | 2 MILES  | 3 MILES  |
| Total Households     | 2,779    | 15,396   | 35,430   |
| # of Persons per HH  | 2.5      | 2.2      | 2.3      |
| Average HH Income    | \$53,838 | \$54,326 | \$57,145 |

\$106,673

\$125,996

\$132,518

2