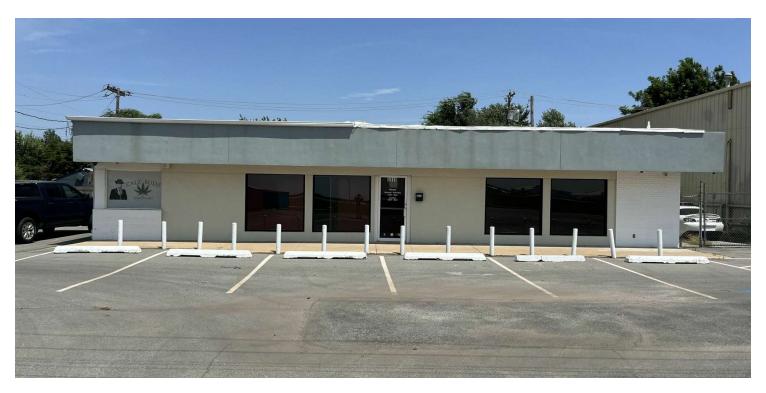

#### PROPERTY OVERVIEW

This Flexible Building located at 5310 North Rockwell Avenue is a 2,200-square-foot freestanding building with plenty of parking and a fenced yard (that can be expanded) and the potential to install a drive-thru in Bethany, Oklahoma. This property is strategically situated with 140 feet of frontage on the busy thoroughfare of North Rockwell Avenue directly across from the Wiley Post Airport. This is an optimal investment opportunity with excellent visibility in a high-traffic area, where close to 20,000 vehicles pass daily. The storefront is established among a sizeable population of 190,414 people that generate an average household income of \$73,962 within just a five-mile radius. Consumers spend a massive \$2.2 billion annually within this distance. The Bethany community is projected to continue in its residential growth in the next few years to come.

#### **PROPERTY HIGHLIGHTS**

- Free Standing
- Large Fenced Yard with additional area to potentially be fenced
- Pylon Sign
- Easy Access
- ADA Restrooms
- Located in an improvement district