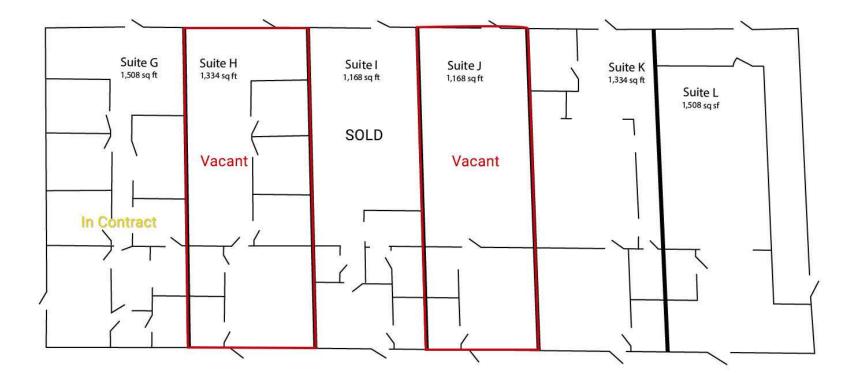

## Building #2 - 1547 Starr Drive

#### **AVAILABLE SPACES**

| SUITE      | TENANT    | SIZE (SF) | LEASE TYPE | LEASE RATE        |
|------------|-----------|-----------|------------|-------------------|
| 1527 - Q   | Available | 1,870 SF  | NNN        | \$1.25 SF/month   |
| 1527 - O   | Available | 2,100 SF  | NNN        | \$1.25 SF/month   |
| 1548 Poole | Available | 3,584 SF  | NNN        | \$1.25 SF/month   |
| 1547 - J   | Available | 1,168 SF  | NNN        | \$1.25 SF/month   |
| 1547 - H   | Available | 1,334 SF  | NNN        | Inquire w/ Broker |