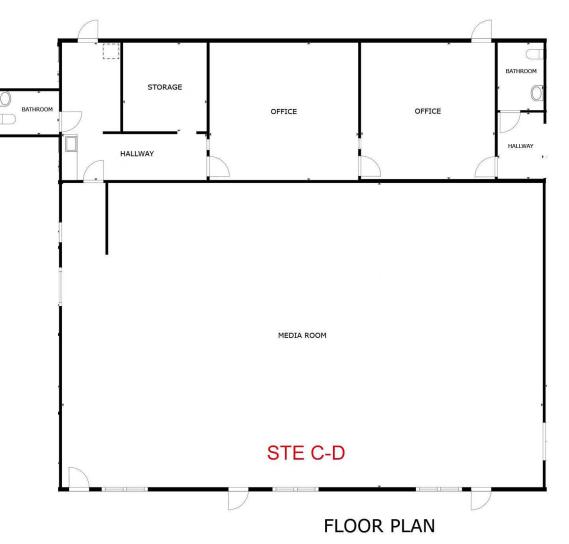

-|-------------------|
| 1527 - Q   | Available | 1,870 SF  | NNN        | \$1.25 SF/month   |
| 1527 - O   | Available | 2,100 SF  | NNN        | \$1.25 SF/month   |
| 1548 Poole | Available | 3,584 SF  | NNN        | \$1.25 SF/month   |
| 1547 - J   | Available | 1,168 SF  | NNN        | \$1.25 SF/month   |
| 1547 - H   | Available | 1,334 SF  | NNN        | Inquire w/ Broker |

#### **Jeffrey Helm**

Broker CalDRE #01428618 949.624.0630 jeff@helmre.com

1527 Starr Dr, Yuba City, CA 95993



## Building #4 - 1527 Starr Dr



#### **Jeffrey Helm**

Broker CalDRE #01428618 949.624.0630 jeff@helmre.com

1527 Starr Dr, Yuba City, CA 95993



## Building #2 - 1547 Starr Drive



#### **Jeffrey Helm**

Broker CalDRE #01428618 949.624.0630 jeff@helmre.com

1527 Starr Dr, Yuba City, CA 95993





#### **Jeffrey Helm**

Broker CalDRE #01428618 949.624.0630 jeff@helmre.com

## **Location Map**

## Civic Center Plaza - 1527 Building

1527 Starr Dr, Yuba City, CA 95993





#### **Jeffrey Helm**

Broker CalDRE #01428618 949.624.0630 jeff@helmre.com

1527 Starr Dr, Yuba City, CA 95993



| POPULATION           | 1 MILE | 5 MILES | 10 MILES |
|----------------------|--------|---------|----------|
| Total Population     | 13,627 | 100,239 | 142,198  |
| Average Age          | 36.9   | 35.5    | 35.2     |
| Average Age (Male)   | 34.7   | 34.2    | 34.1     |
| Average Age (Female) | 39.1   | 36.7    | 36.5     |

| HOUSEHOLDS & INCOME | 1 MILE    | 5 MILES   | 10 MILES  |
|---------------------|-----------|-----------|-----------|
| Total Households    | 5,116     | 36,015    | 50,669