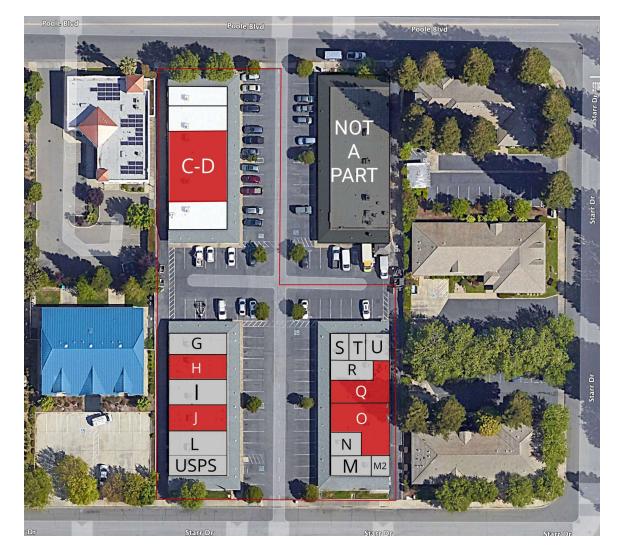

## **Site Plans**

## Civic Center Plaza - 1527 Building

1527 Starr Dr, Yuba City, CA 95993

#### **AVAILABLE SPACES**

| SUITE      | TENANT    | SIZE (SF) | LEASE TYPE | LEASE RATE        |
|------------|-----------|-----------|------------|-------------------|
| 1527 - Q   | Available | 1,870 SF  | NNN        | \$1.25 SF/month   |
| 1527 - O   | Available | 2,100 SF  | NNN        | \$1.25 SF/month   |
| 1548 Poole | Available | 3,584 SF  | NNN        | \$1.25 SF/month   |
| 1547 - J   | Available | 1,168 SF  | NNN        | \$1.25 SF/month   |
| 1547 - H   | Available | 1,334 SF  | NNN        | Inquire w/ Broker |