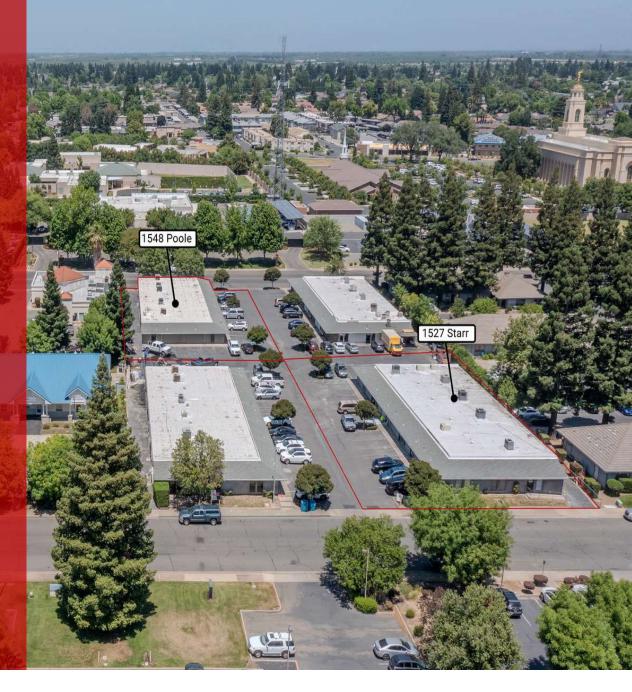

# Civic Center Plaza - 1527 Building

1527 Starr Dr & 1548 Poole Blvd Yuba City, CA 95993

LEASE RATE: \$1.25 - \$1.50 SF/MONTH (NNN)

### Civic Center Plaza - 1527 Building

1527 Starr Dr, Yuba City, CA 95993

#### **OFFERING SUMMARY**

| Lease Rate:      | \$1.25 - 1.50 SF/month (NNN) |
|------------------|------------------------------|
| NNN Rate         | \$0.30 sf/mo estimated       |
| Building Size:   | 8,061 SF                     |
| Available SF:    | 1,168 - 3,584 SF             |
| Parking Spaces   | 89 Stalls + Street Parking   |
| Lot Size:        | 19,602 SF                    |
| Number of Units: | 9                            |
| Year Built:      | 1986                         |
| Renovated:       | 2024                         |
| Zoning:          | Click For Zoning Use Link C1 |