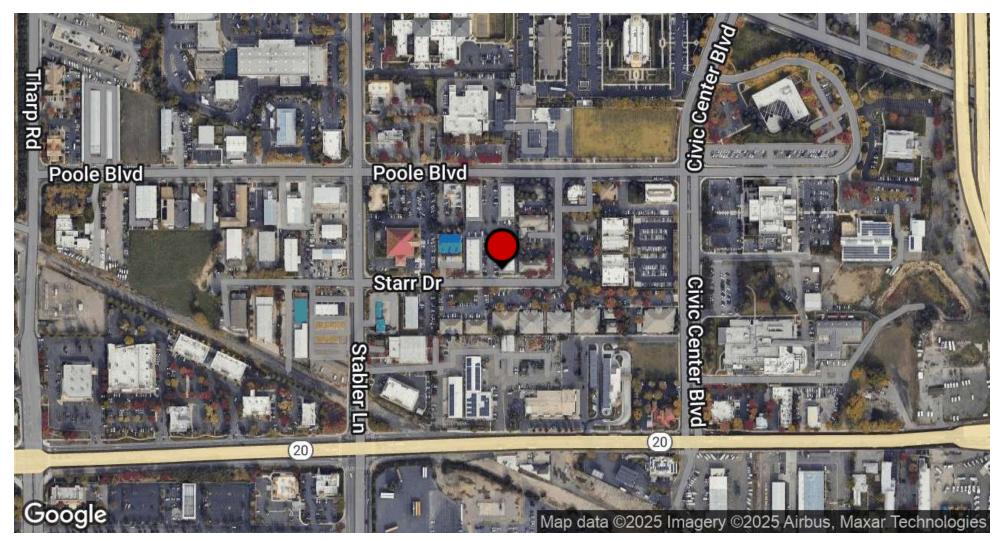

## **Location Map**

## Civic Center Plaza - 1527 Building

1527 Starr Dr, Yuba City, CA 95993