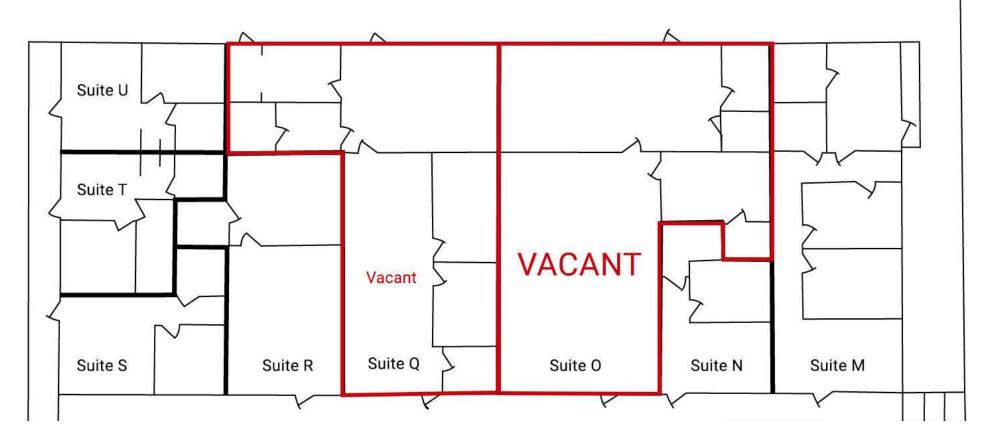

## **Lease Spaces**

## Civic Center Plaza - 1527 Building

1527 Starr Dr, Yuba City, CA 95993

#### **AVAILABLE SPACES**

| SUITE      | TENANT    | SIZE (SF) | LEASE TYPE | LEASE RATE        |
|------------|-----------|-----------|------------|-------------------|
| 1527 - Q   | Available | 1,870 SF  | NNN        | \$1.25 SF/month   |
| 1527 - O   | Available | 2,100 SF  | NNN        | \$1.25 SF/month   |
| 1548 Poole | Available | 3,584 SF  | NNN        | \$1.25 SF/month   |
| 1547 - J   | Available | 1,168 SF  | NNN        | \$1.25 SF/month   |
| 1547 - H   | Available | 1,334 SF  | NNN        | Inquire w/ Broker |