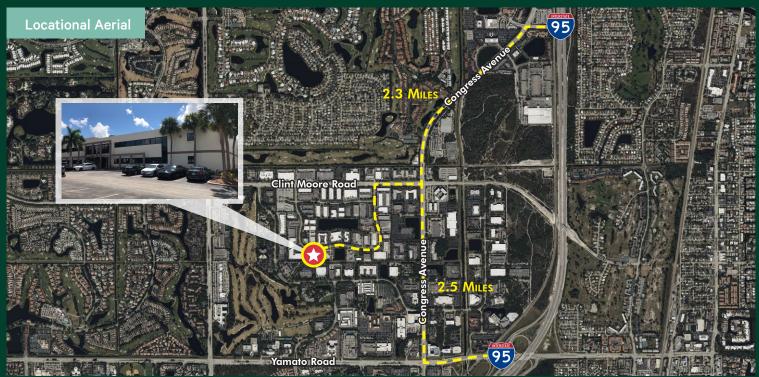

- + Two (2) Dock-High Loading Doors
- + M3 Zoning City of Boca Raton
- + Located within 2.5 miles of two I-95 interchanges at Yamato Road and Congress Avenue
- + Major Interior and Exterior Renovations In Progress - Estimated Completion October 2023