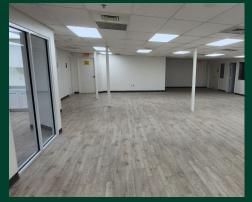

### PROPERTY HIGHLIGHTS

- + Located in the South Congress Industrial Center
- + ±25,725 SF two-story, office/warehouse space
- + ±7,500 SF of two-story office space
- + Air-conditioned capable
- + Heavy Power
- + Year Built 1988
- + 22' Clear Height

- + Two (2) Dock-High Loading Doors
- + M3 Zoning City of Boca Raton
- + Located within 2.5 miles of two I-95 interchanges at Yamato Road and Congress Avenue
- + Major Interior and Exterior Renovations In Progress - Estimated Completion October 2023