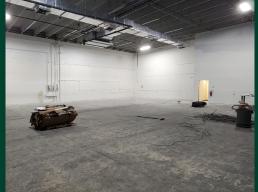

### PROPERTY HIGHLIGHTS

- + Located in the South Congress Industrial Center
- + ±25,725 SF two-story, office/warehouse space
- + ±7,500 SF of two-story office space
- + Air-conditioned capable
- + Heavy Power
- + Year Built 1988
- + 22' Clear Height

- + Two (2) Dock-High Loading Doors
- + M3 Zoning City of Boca Raton
- + Located within 2.5 miles of two I-95 interchanges at Yamato Road and Congress Avenue
- + Major Interior and Exterior Renovations In Progress - Estimated Completion October 2023