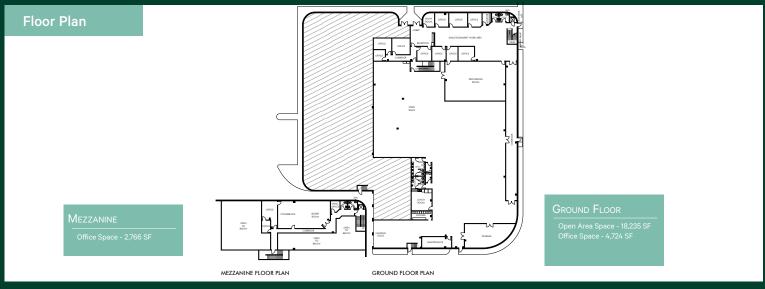

### PROPERTY HIGHLIGHTS

- + Located in the South Congress Industrial Center
- + ±25,725 SF two-story, office/warehouse space
- + ±7,500 SF of two-story office space
- + Air-conditioned capable
- + Heavy Power
- + Year Built 1988
- + 22' Clear Height

- + Two (2) Dock-High Loading Doors
- + M3 Zoning City of Boca Raton
- + Located within 2.5 miles of two I-95 interchanges at Yamato Road and Congress Avenue
- + Major Interior and Exterior Renovations In Progress - Estimated Completion October 2023