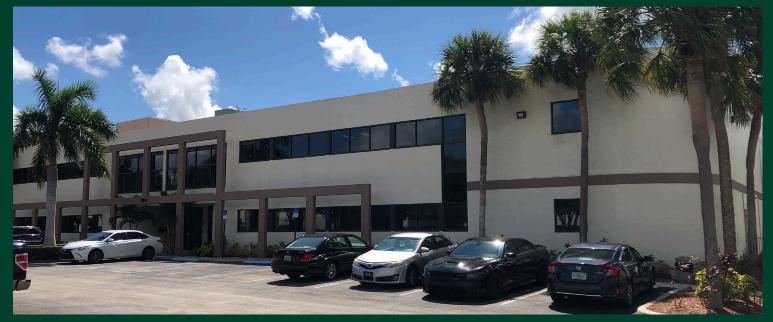

# 1160 S Rogers Circle, Unit 2

±25,725 SF OFFICE/WAREHOUSE

Boca Raton, FL

### PROPERTY HIGHLIGHTS

- + Located in the South Congress Industrial Center
- + ±25,725 SF two-story, office/warehouse space
- + ±7,500 SF of two-story office space
- + Air-conditioned capable
- + Heavy Power
- + Year Built 1988
- + 22' Clear Height

- + Two (2) Dock-High Loading Doors
- + M3 Zoning City of Boca Raton
- + Located within 2.5 miles of two I-95 interchanges at Yamato Road and Congress Avenue
- + Major Interior and Exterior Renovations In Progress - Estimated Completion October 2023