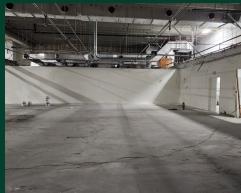

### PROPERTY HIGHLIGHTS

- + Located in the South Congress Industrial Center
- + ±25,725 SF two-story, office/warehouse space
- + ±7,500 SF of two-story office space
- + Air-conditioned capable
- + Heavy Power
- + Year Built 1988
- + 22' Clear Height

- + Two (2) Dock-High Loading Doors
- + M3 Zoning City of Boca Raton
- + Located within 2.5 miles of two I-95 interchanges at Yamato Road and Congress Avenue
- + Major Interior and Exterior Renovations In Progress - Estimated Completion October 2023