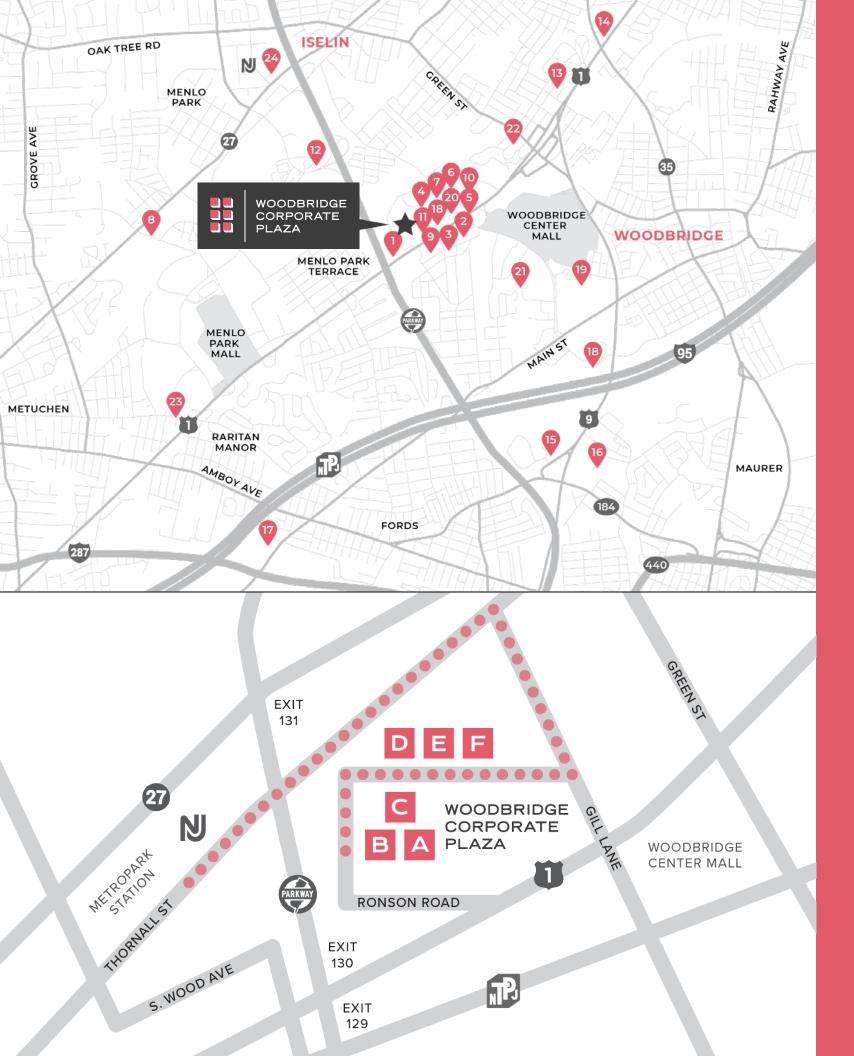

# LOCATION + AREA AMENITIES

- Located on Route 1 at the Garden State
  Parkway, near to the Metropark transit hub
- Minutes from the NJ Turnpike, and Routes
  9, 27, 440, and I-287, with easy access to Newark Liberty International Airport
- Numerous restaurants, hotels and retail amenities nearby, including Woodbridge Center Mall and Menlo Park Mall
- Area hotels include Renaissance Woodbridge, Woodbridge Hilton, Sheraton at Raritan Center, and Extended Stay America
- Local restaurants include Champps Americana, Kona Grill, T.G.I. Fridays, Benihana, The Cheesecake Factory, Bonefish Grill, U-Yee, Jose Tejas, Bahama Breeze, and LouCas, to name a few