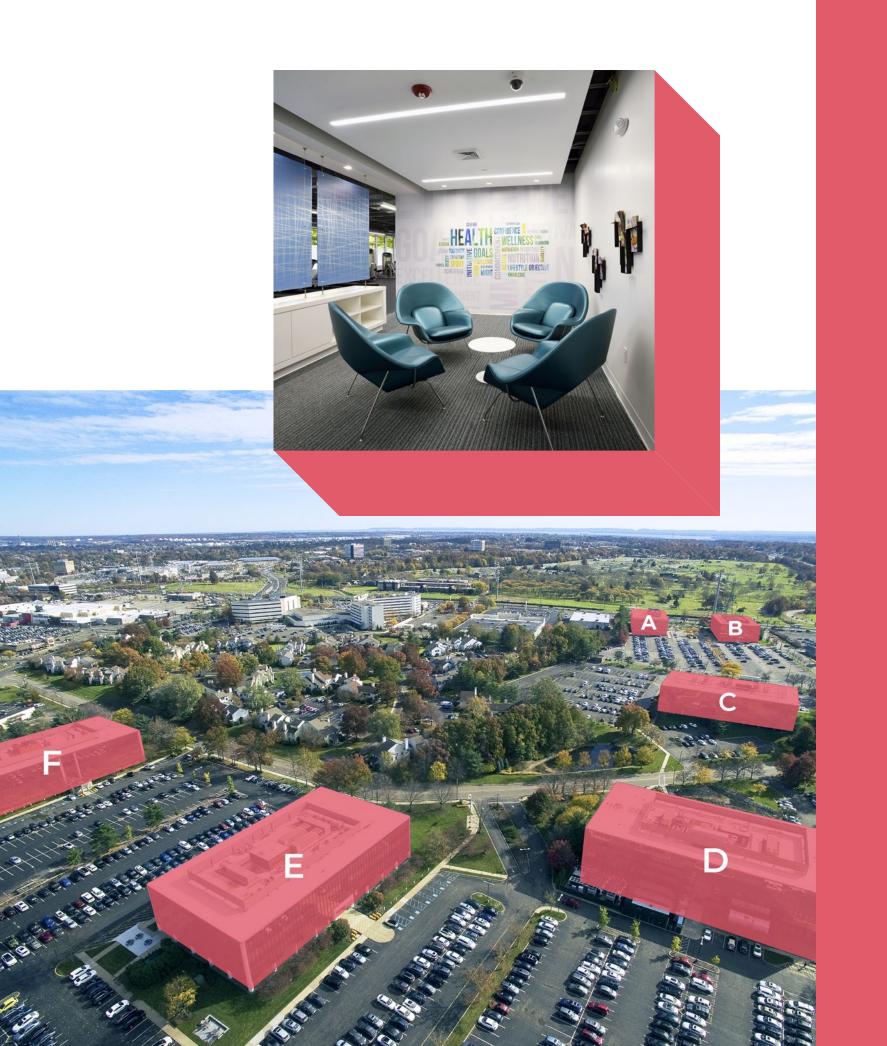

# WELCOME TO WOODBRIDGE CORPORATE PLAZA

The six-building office complex, totaling over 630,000 SF, provides a corporate campus environment at a superb value. Campus tenants enjoy an amenity-rich workplace run by Northeast Capital Group (NECG), a private equity investment group. Woodbridge Corporate Plaza is conveniently located on Route 1 at the Garden State Parkway, and only a few minutes from the Metropark transit hub.