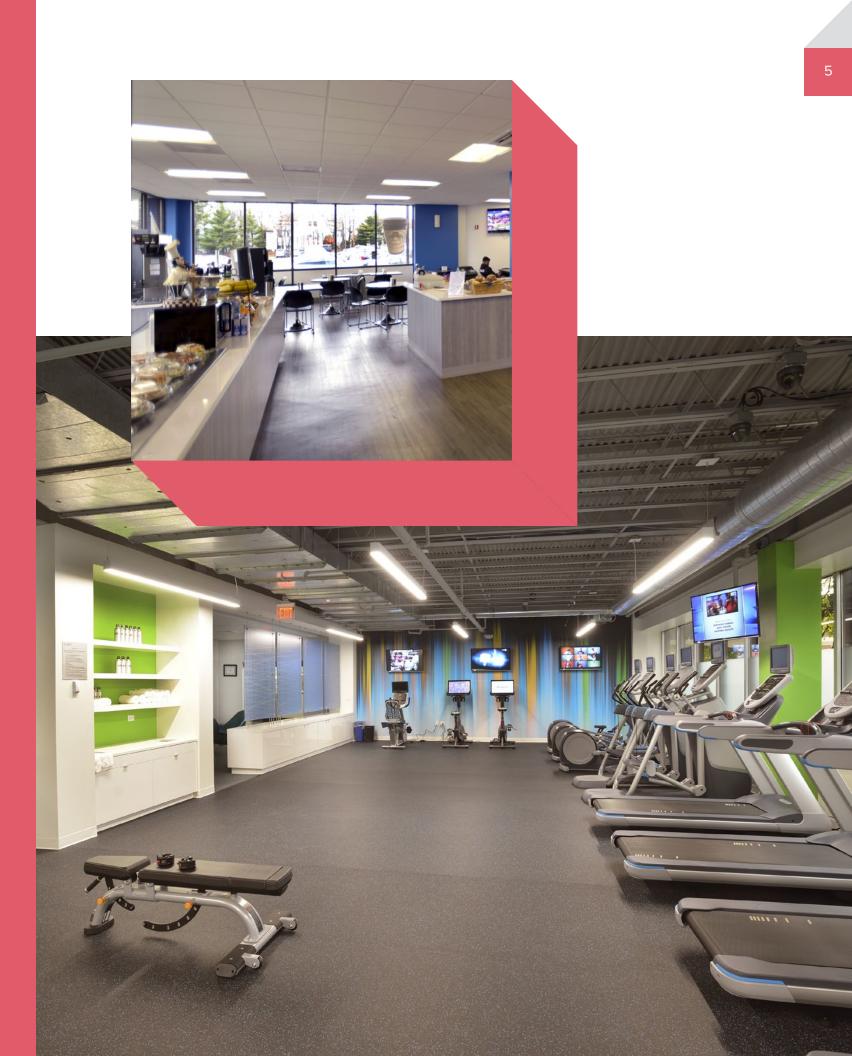

# AMENITIES

- New ± 6,000 SF fitness center
- On-site, full-service café provides catering and delivery services to tenant suites
- On-site management, day porter, security, and engineer
- Shuttle service to Metropark transit hub (1.5 miles / 3 mins)
- New conference + training center coming Q4 2021