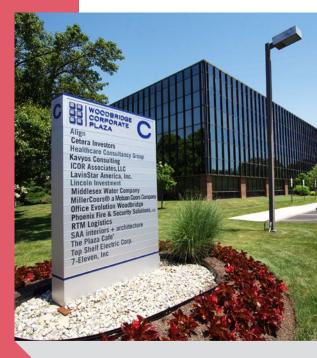

WOODBRIDGE CORPORATE PLAZA

485 ROUTE 1 SOUTH, ISELIN NJ

# WELCOME TO WOODBRIDGE CORPORATE PLAZA

The six-building office complex, totaling over 630,000 SF, provides a corporate campus environment at a superb value. Campus tenants enjoy an amenity-rich workplace run by Northeast Capital Group (NECG), a private equity investment group. Woodbridge Corporate Plaza is conveniently located on Route 1 at the Garden State Parkway, and only a few minutes from the Metropark transit hub.

#### FEATURES

- New modern lobbies, restrooms, directories, and building entrance doors
- Upgraded areas with new flooring, wall covering, and lighting
- New signage opportunities for tenants including new exterior monument signs, electronic lobby directory, and suite signage