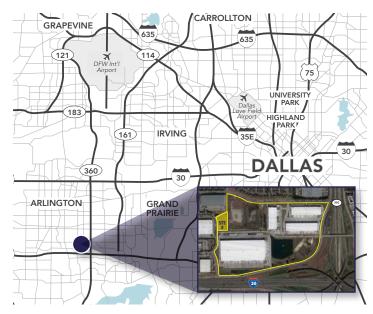

## STRATEGICALLY LOCATED

- Located within a Triple Freeport Tax Exempt Zone
- Gateway location within the Great Southwest Industrial District, which consists of more than 115 million SF of distribution and manufacturing space
- Approximately 11 miles south of Dallas-Fort Worth
- International Airport, close proximity to the Arlington Highlands Lifestyle Center, AT&T Stadium and Globe Life Park in Arlington
- Convenient access to Hwy 360 and I-20
- Project location provides a solution for both "Last Mile" delivery platforms and "E Commerce" Fulfillment Centers