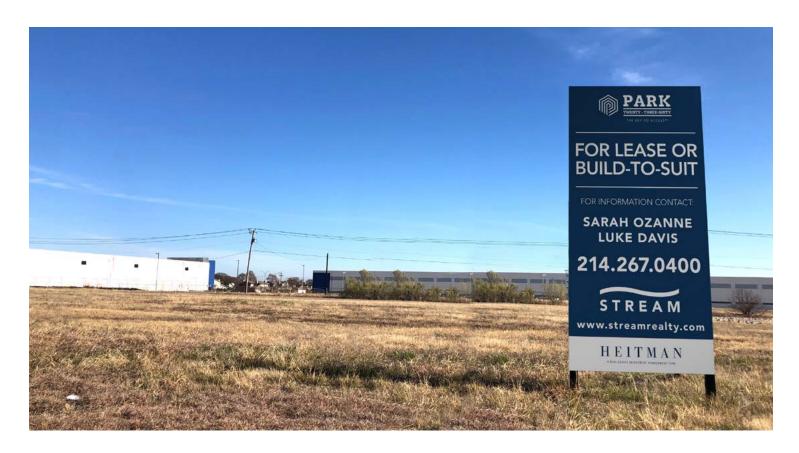

## **SITE 8 - 3.701 ACRES**

Design Road | Arlington, TX

## SITE 8

3.701 acre site at the northwest corner of Interstate 20 and State Highway 360 in Arlington, Texas.

- Zoned light industrial
- Site can accomodate up to 47,000 SF building
- Perfect for single-tenant user