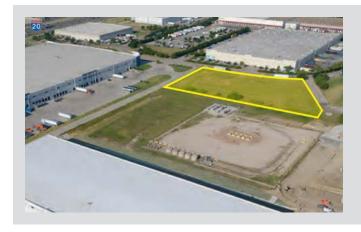

## SITE 8

3.701 acre site at the northwest corner of Interstate 20 and State Highway 360 in Arlington, Texas.

- Zoned light industrial
- Site can accomodate up to 47,000 SF building
- Perfect for single-tenant user