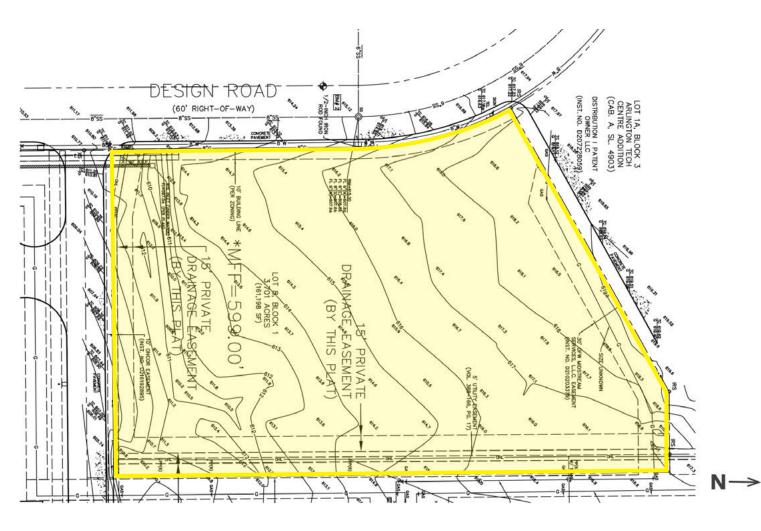

## SITE 8

3.701 acre site at the northwest corner of Interstate 20 and State Highway 360 in Arlington, Texas.

- Zoned light industrial
- Site can accomodate up to 47,000 SF building
- Perfect for single-tenant user