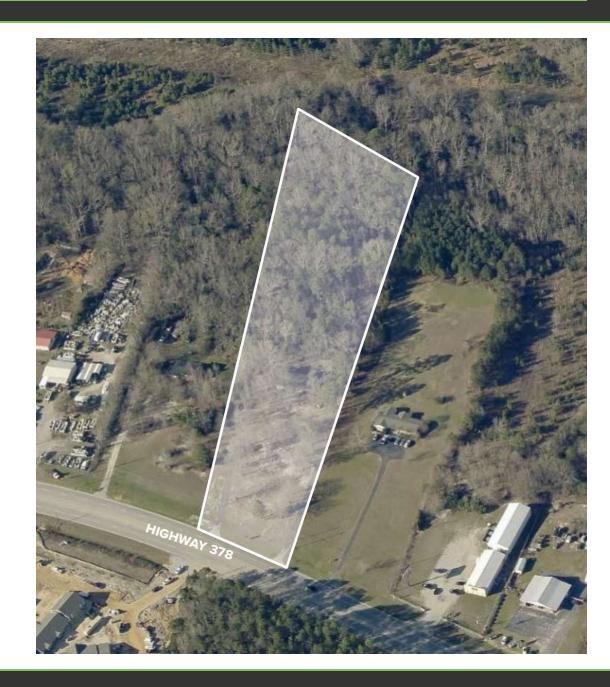

# 482 Highway 378 Lexington, SC

- Excellent development opportunity
- 190' of frontage on Hwy. 378
- Water on-site and sewer is accessible directly across from the property
- 3,200 SF office currently on the property
- Close proximity to Lake Murray and Augusta Hwy. (US 1)
- Traffic Count: 18,000 VPD on Hwy. 378
- Less than 5 minutes to downtown Lexington