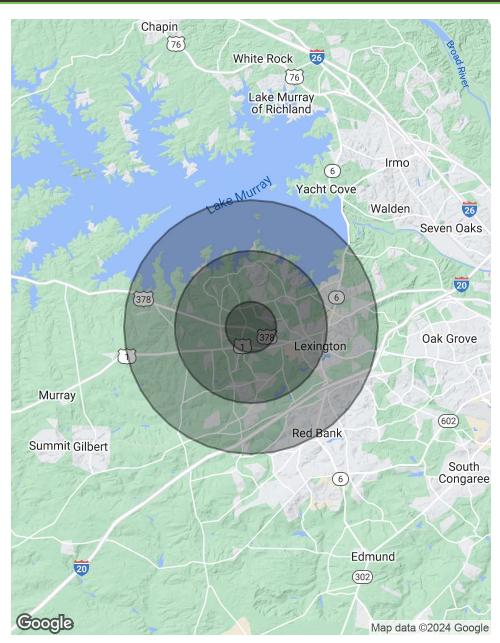

### **Demographics Map & Report**

#### 482 Highway 378

| POPULATION           | 1 MILE    | 3 MILES   | 5 MILES   |
|----------------------|-----------|-----------|-----------|
| Total Population     | 3,859     | 30,355    | 59,399    |
| Average Age          | 35.1      | 38.8      | 39.2      |
| Average Age (Male)   | 32.0      | 35.7      | 37.0      |
| Average Age (Female) | 36.7      | 40.4      | 40.1      |
| HOUSEHOLDS & INCOME  | 1 MILE    | 3 MILES   | 5 MILES   |
| HOUSEHOLDS & INCOME  |           | 3 MILES   | 5 MILES   |
| Total Households     | 1,408     | 11,034    | 22,749    |
| # of Persons per HH  | 2.7       | 2.8       | 2.6       |
| Average HH Income    | \$80,762  | \$99,375  | \$97,002  |
| Average House Value  | \$194,067 | \$257,814 | \$248,704 |