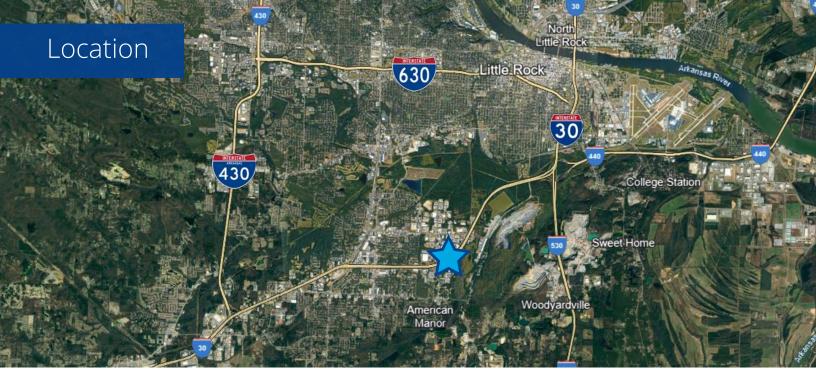

g lease rate: \$5.50/SF, Gross
- Landlord pays CAM, taxes, and insurance
- Suites from 1,160 SF 5,870 SF
- Clear height: 16'
- · Drive-in and grade-level doors available
- · Service center, office, or warehouse space
- Zoned: Industrial
- Adaptable layouts
- Ample parking
- Interstate signage and visibility

Copyright © 2024 Colliers International.

Information herein has been obtained from sources deemed reliable, however its accuracy cannot be guaranteed. The user is required to conduct their own due diligence and verification.

Contact us:

#### Nathan Monan

+1 501 850 0710 nathan.monan@colliers.com

#### **Drew Holbert, CCIM, SIOR**

+1 501 850 0756 drew.holbert@colliers.com

> Colliers | Arkansas 1 Allied Drive, Suite 1500 Little Rock, AR 72202 P: +1 501 372 6161 F: +1 501 372 0671



## Floor Plan



### Available

| Suites 3 & 4                                | 3,824 SF @ \$5.50/SF      |
|---------------------------------------------|---------------------------|
| Suite 13                                    | 3,600 SF @ \$5.50/SF      |
| Suite 21-22<br>(showroom/<br>warehouse)     | 5,870 SF @ \$5.50/SF      |
| Suite 37                                    | 2,000 SF @ \$5.50/SF      |
| Suite 45 (office)                           | 1,160 SF @<br>\$875/month |
| Suite 51<br>(dock-high &<br>drive-in doors) | 5,200 SF @ \$6.50/SF      |

#### Contact us:

Nathan Monan +1 501 850 0710 nathan.monan@colliers.com Drew Holbert, CCIM, SIOR

+1 501 850 0756 drew.holbert@colliers.com 1 Allied Drive, Suite 1500, Little Rock, AR 72202 P: +1 501 372 6161 colliers.com/arkansas