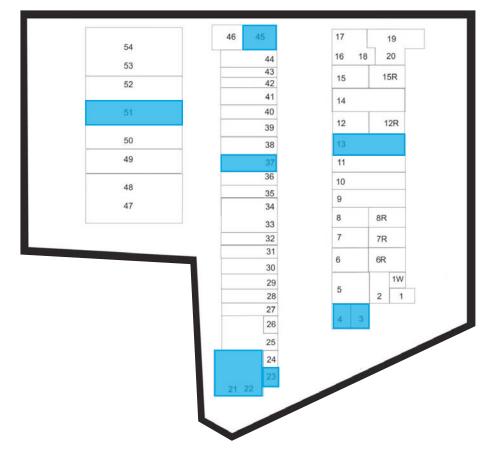

## Floor Plan

### Available

| Suites 3 & 4                                | 3,824 SF @ \$5.50/SF      |
|---------------------------------------------|---------------------------|
| Suite 13                                    | 3,600 SF @ \$5.50/SF      |
| Suite 21-22<br>(showroom/<br>warehouse)     | 5,870 SF @ \$5.50/SF      |
| Suite 37                                    | 2,000 SF @ \$5.50/SF      |
| Suite 45 (office)                           | 1,160 SF @<br>\$875/month |
| Suite 51<br>(dock-high &<br>drive-in doors) | 5,200 SF @ \$6.50/SF      |