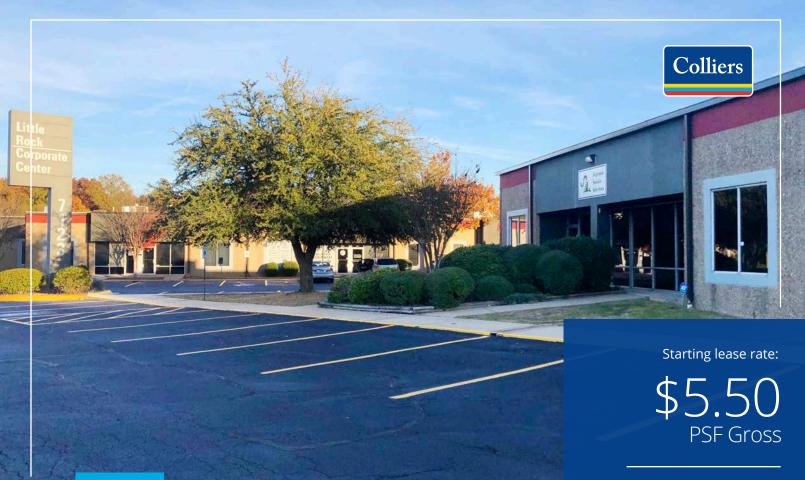

# Flex Space with Interstate Visibility at 7123 I-30, Little Rock, AR

#### Features

- Starting lease rate: \$5.50/SF, Gross
- Landlord pays CAM, taxes, and insurance
- Suites from 1,160 SF 5,870 SF
- Clear height: 16'
- · Drive-in and grade-level doors available
- · Service center, office, or warehouse space
- Zoned: Industrial
- Adaptable layouts
- Ample parking
- Interstate signage and visibility