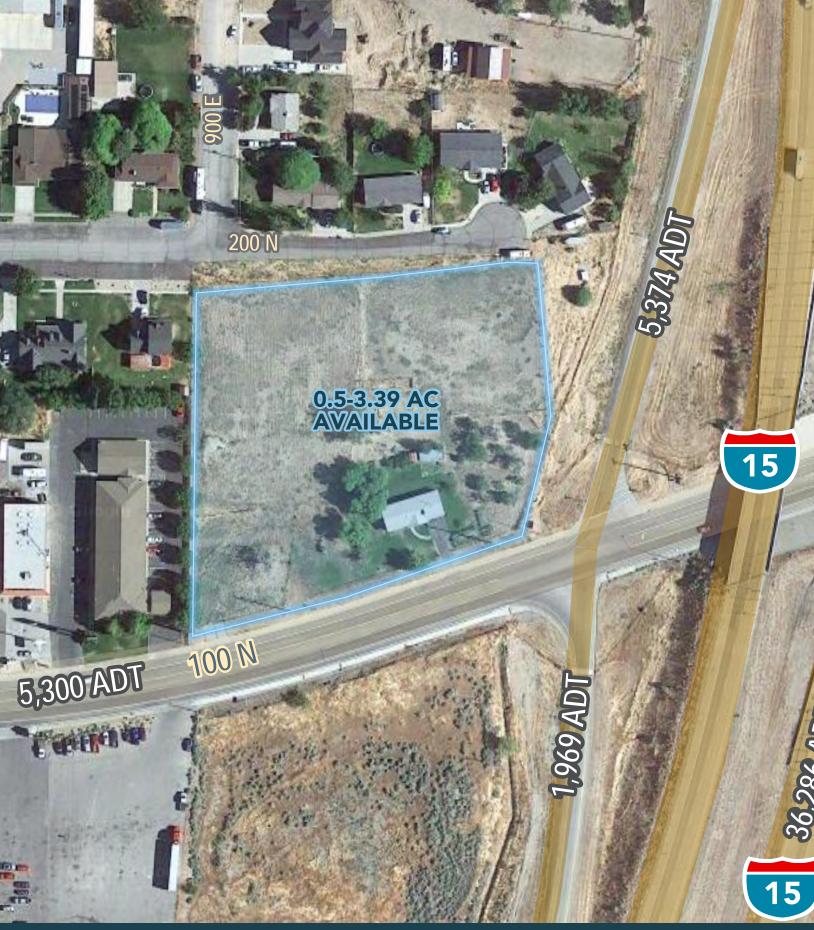

## PROPERTY DETAILS

945 EAST 100 NORTH, NEPHI, UTAH 84648

- Call Agents For Pricing
- .50 3.14 Acres available
- I-15: 43,893 ADT
- Quick and easy access to I-15 Freeway
- Drive Thru Permitted
- Zoning: HC-2 Highway Commercial
- This brand new Nephi Wendy's is the #5 location in Utah (out of 78) with 380K annual visits. It's the 94th percentile of **Utah locations and 93rd** percentile nationwide
- 65 feet Highway Signage **Permitted**