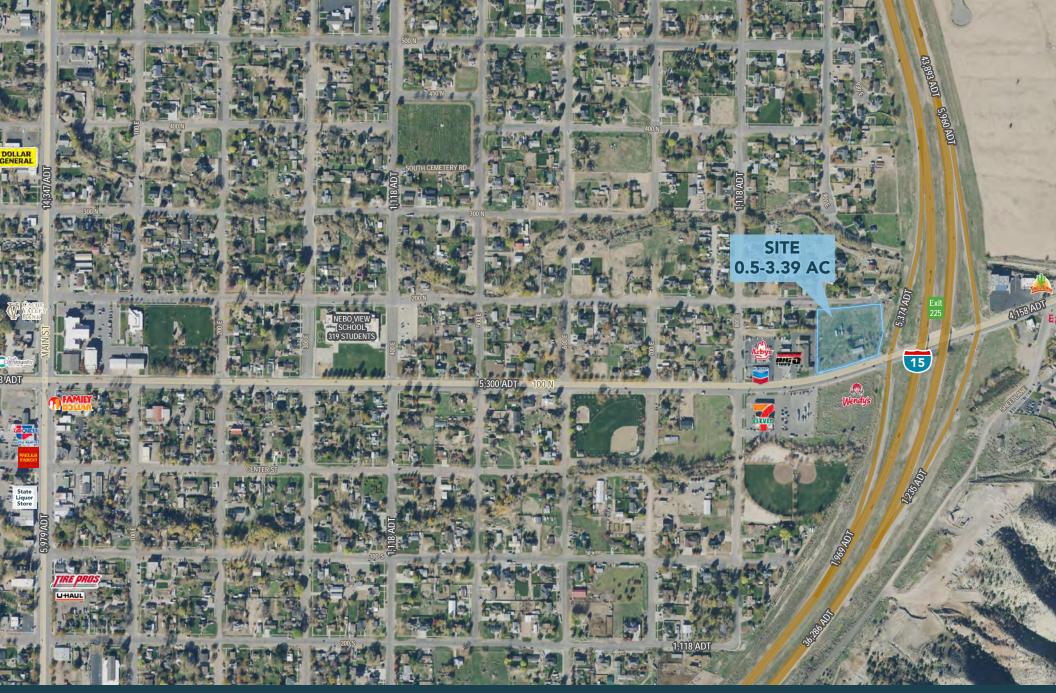

## PROPERTY DETAILS

945 EAST 100 NORTH, NEPHI, UTAH 84648

- Call Agents For Pricing
- .50 3.14 Acres available
- I-15: 43,893 ADT
- Quick and easy access to I-15 Freeway
- Drive Thru Permitted
- Zoning: HC-2 Highway Commercial
- This brand new Nephi Wendy's is the #5 location in Utah (out of 78) with 380K annual visits. It's the 94th percentile of **Utah locations and 93rd** percentile nationwide
- 65 feet Highway Signage **Permitted**