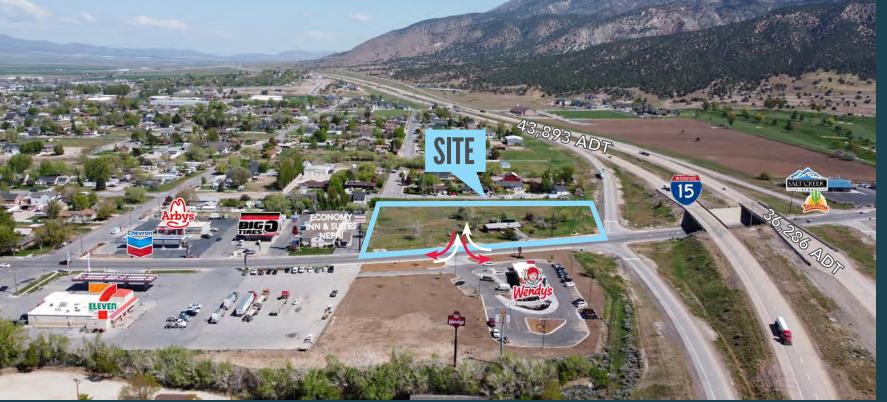

## PROPERTY DETAILS

945 EAST 100 NORTH, NEPHI, UTAH 84648

- Call Agents For Pricing
- .50 3.14 Acres available
- I-15: 43,893 ADT
- Quick and easy access to I-15 Freeway
- Drive Thru Permitted
- Zoning: HC-2 Highway Commercial
- This brand new Nephi Wendy's is the #5 location in Utah (out of 78) with 380K annual visits. It's the 94th percentile of **Utah locations and 93rd** percentile nationwide
- 65 feet Highway Signage **Permitted**