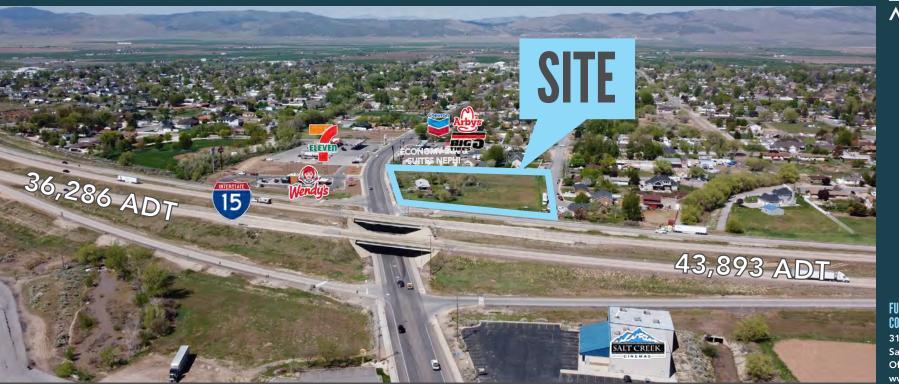

## PROPERTY DETAILS

945 EAST 100 NORTH, NEPHI, UTAH 84648

- Call Agents For Pricing
- .50 3.14 Acres available
- I-15: 43,893 ADT
- Quick and easy access to I-15 Freeway
- Drive Thru Permitted
- Zoning: HC-2 Highway Commercial
- This brand new Nephi Wendy's is the #5 location in Utah (out of 78) with 380K annual visits. It's the 94th percentile of **Utah locations and 93rd** percentile nationwide
- 65 feet Highway Signage **Permitted**

#### SURROUNDING TENANTS