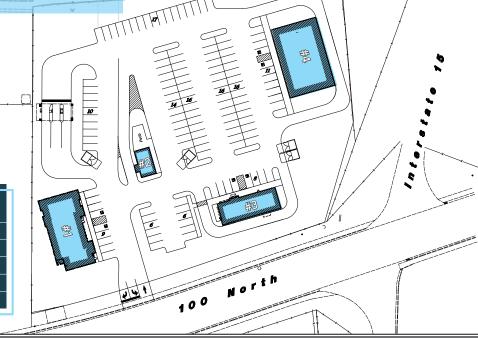

# FOR SALE, GROUND LEASE, OR LEASE

| UNIT | ТҮРЕ         | SQ FT | STATUS    |
|------|--------------|-------|-----------|
| #1   | Bank         | 4,650 | AVAILABLE |
| #2   | Soda Shop    | 750   | AVAILABLE |
| #3   | Restaurant   | 2,192 | AVAILABLE |
| #4   | Multi-Tenant | 5,400 | AVAILABLE |
|      |              |       |           |

#### SURROUNDING TENANTS