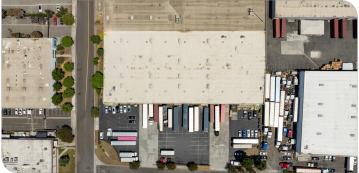

## **Property Highlights**

- Building Type: Industrial
- ✓ RBA: 52,173 SF
- ✓ Land/Site: 2.40 AC
- 🗸 Class: B
- Clear Height: 24'
- Year Built: 1977
- Brand New Roof replaced in 2023
- ✓ Power: 600/A/277- 480∨ 3P 4W
- ✓ Office: 4,000 SF
- Fully gated

For sale: 15205 Stafford St, City of Industry, CA 91744 an expansive distribution facility located in the heart of the City of Industry, one of Southern California's most vital industrial hubs. Known for its strategic location and proximity to major transportation routes, including the 60 and 605 freeways, City of Industry is a prime destination for logistics, manufacturing, and e-commerce businesses. This facility features ample warehouse and office space, efficient loading docks, and strong infrastructure, making it ideal for companies looking to enhance their distribution capabilities in a region renowned for its industrial growth and accessibility to key markets across Southern California. A rare opportunity to own prime real estate in one of the top industrial submarkets!